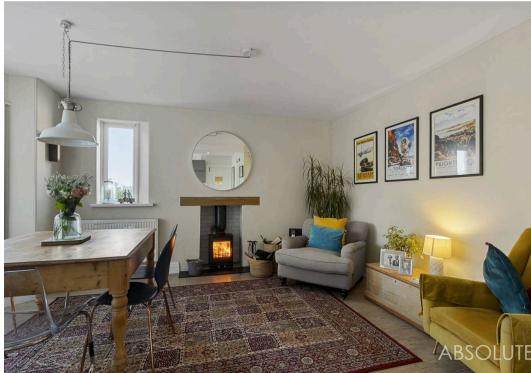

The bay fronted living room not only provides ample natural light but also offers breathtaking views of the surrounding area. The downstairs WC, converted garage, and utility room provide added functionality and convenience for everyday living.