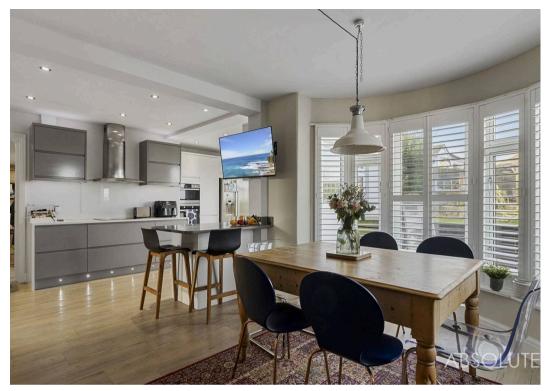

Upon entering the property, you are greeted by an inviting entrance hallway that sets the tone for the rest of the home. The open plan kitchen/dining living space is a focal point of the house, featuring built-in appliances and a cosy log burner, perfect for entertaining guests or enjoying a quiet evening in.

Additional features of this property include Upvc double glazing, gas central heating, an office/loft space with eave storage, and bi-fold doors in the kitchen that open onto a deck terrace area, further enhancing the indoor-outdoor living experience.