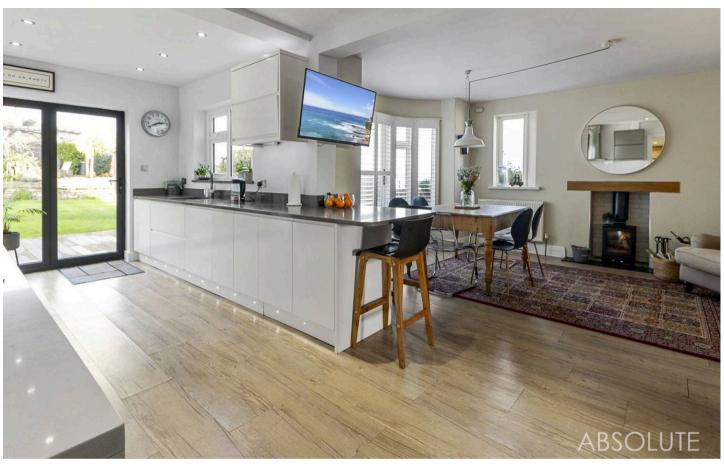

Upon entering the property, you are greeted by an inviting entrance hallway that sets the tone for the rest of the home. The open plan kitchen/dining living space is a focal point of the house, featuring built-in appliances and a cosy log burner, perfect for entertaining guests or enjoying a quiet evening in.

Additional features of this property include Upvc double glazing, gas central heating, an office/loft space with eave storage, and bi-fold doors in the kitchen that open onto a deck terrace area, further enhancing the indoor-outdoor living experience.