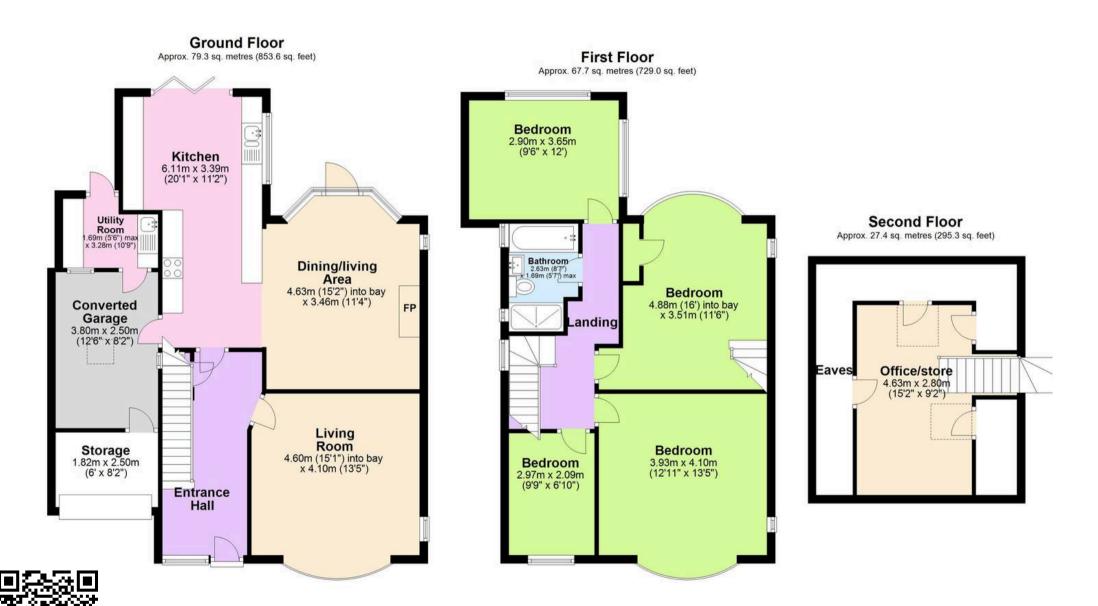

Upon entering the property, you are greeted by an inviting entrance hallway that sets the tone for the rest of the home. The open plan kitchen/dining living space is a focal point of the house, featuring built-in appliances and a cosy log burner, perfect for entertaining guests or enjoying a quiet evening in.

The bay fronted living room not only provides ample natural light but also offers breathtaking views of the surrounding area. The downstairs WC, converted garage, and utility room provide added functionality and convenience for everyday living.

Upstairs, you will find four good-sized bedrooms, each benefiting from views towards the sea. The modern four-piece bathroom suite adds a touch of luxury to the home, providing a relaxing retreat after a long day.

Additional features of this property include Upvc double glazing, gas central heating, an office/loft space with eave storage, and bi-fold doors in the kitchen that open onto a deck terrace area, further enhancing the indoor-outdoor living experience.

#### **GARAGE**

Single Garage

Currently has been converted by the current owners with a storage area to the front. Easily reinstated back to a garage if wanted.

#### **DRIVEWAY**

4 Parking Spaces

Private driveway allowing parking for up to 4 vehicles.