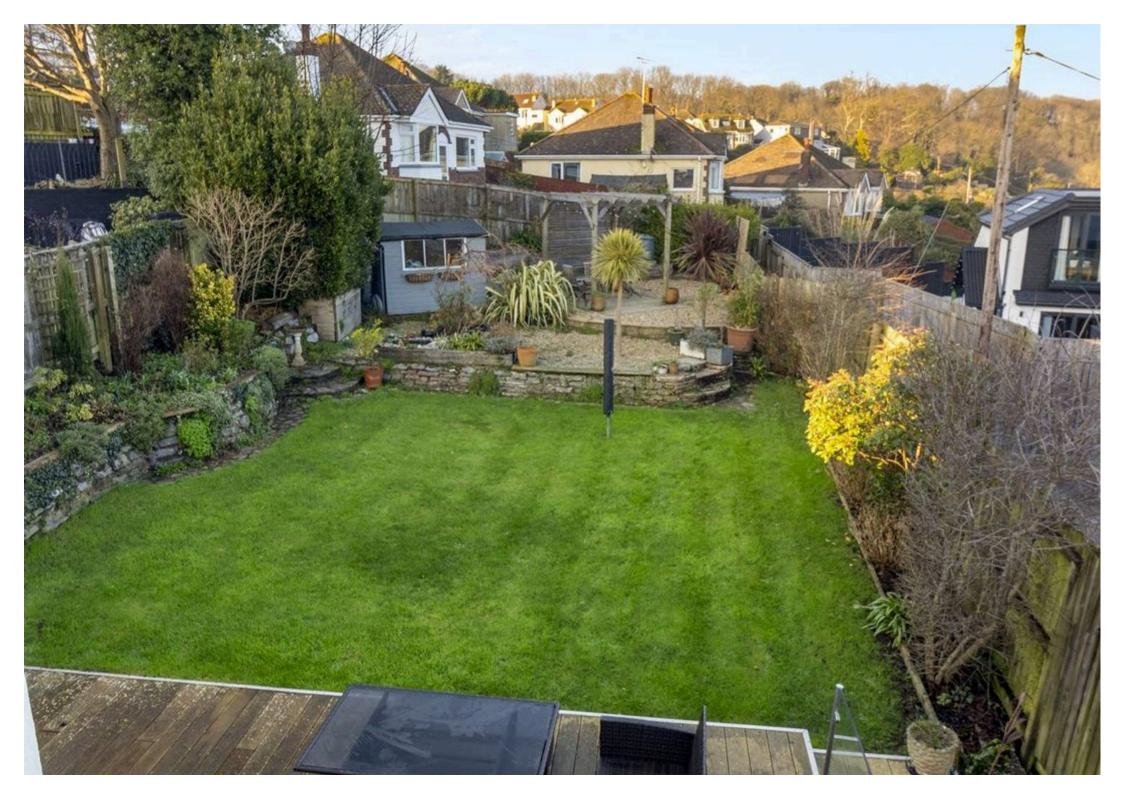

ABSO

Outside, the property features a private driveway with parking for 3-4 vehicles, ensuring ample space for residents and guests. The landscaped rear garden offers a tranquil oasis, perfect for enjoying the outdoors in privacy.

#### Garden

To the rear is an enclosed level garden. Featuring a decked area great for alfresco dining and gatherings. A good size level lawned area with shrub borders leading to two raised gravel areas with timber shed. The garden enjoys sun throughout the year.