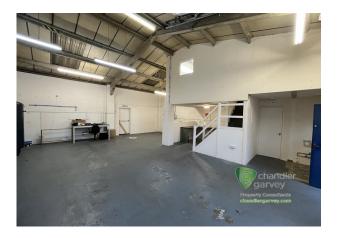

#### Description

INDUSTRIAL UNITS FOR SALE. Units 3 & 7 Townsend Piece are modern, single storey industrial units within a terrace of eight and are conveniently located with direct access from the A41 Bicester Road, half a mile north west of Aylesbury town centre. Townsend Piece comprises a small development with a number of industrial, commercial and trade counter type uses. Unit 3 is 980 sq ft with car park space. Unit 7 measures 1050 sq ft with car parking and is available for sale freehold with vacant possession. (option to purchase business) to be discussed.

Both units are available for sale as a whole.