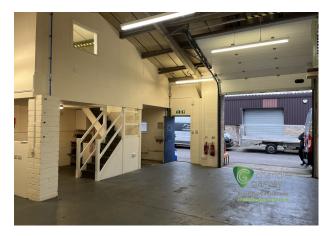

#### Description

INDUSTRIAL UNITS FOR SALE. Units 3 & 7 Townsend Piece are modern, single storey industrial units within a terrace of eight and are conveniently located with direct access from the A41 Bicester Road, half a mile north west of Aylesbury town centre. Townsend Piece comprises a small development with a number of industrial, commercial and trade counter type uses. Unit 3 is 980 sq ft with car park space. Unit 7 measures 1050 sq ft with car parking and is available for sale freehold with vacant possession. (option to purchase business) to be discussed.

Both units are available for sale as a whole.