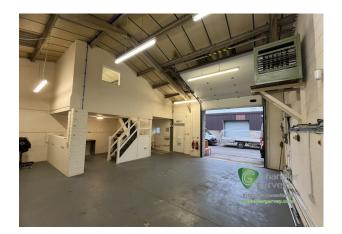

#### Description

INDUSTRIAL UNITS FOR SALE. Units 3 & 7 Townsend Piece are modern, single storey industrial units within a terrace of eight and are conveniently located with direct access from the A41 Bicester Road, half a mile north west of Aylesbury town centre. Townsend Piece comprises a small development with a number of industrial, commercial and trade counter type uses. Unit 3 is 980 sq ft with car park space. Unit 7 measures 1050 sq ft with car parking and is available for sale freehold with vacant possession. (option to purchase business) to be discussed.