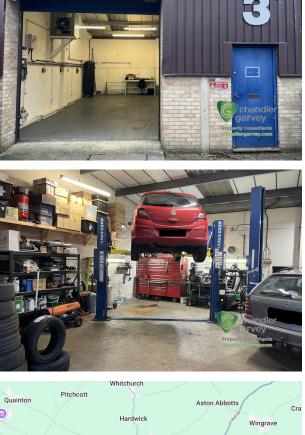

#### Description

INDUSTRIAL UNITS FOR SALE. Units 3 & 7 Townsend Piece are modern, single storey industrial units within a terrace of eight and are conveniently located with direct access from the A41 Bicester Road, half a mile north west of Aylesbury town centre. Townsend Piece comprises a small development with a number of industrial, commercial and trade counter type uses. Unit 3 is 980 sq ft with car park space. Unit 7 measures 1050 sq ft with car parking and is available for sale freehold with vacant possession. (option to purchase business) to be discussed.

Both units are available for sale as a whole.