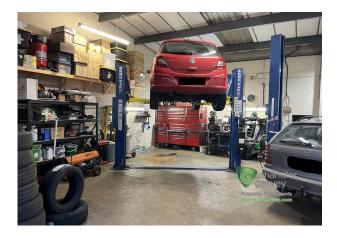

#### Description

INDUSTRIAL UNITS FOR SALE. Units 3 & 7 Townsend Piece are modern, single storey industrial units within a terrace of eight and are conveniently located with direct access from the A41 Bicester Road, half a mile north west of Aylesbury town centre. Townsend Piece comprises a small development with a number of industrial, commercial and trade counter type uses. Unit 3 is 980 sq ft with car park space. Unit 7 measures 1050 sq ft with car parking and is available for sale freehold with vacant possession. (option to purchase business) to be discussed.