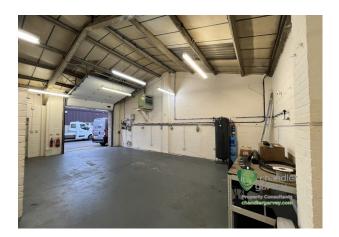

#### Description

INDUSTRIAL UNITS FOR SALE. Units 3 & 7 Townsend Piece are modern, single storey industrial units within a terrace of eight and are conveniently located with direct access from the A41 Bicester Road, half a mile north west of Aylesbury town centre. Townsend Piece comprises a small development with a number of industrial, commercial and trade counter type uses. Unit 3 is 980 sq ft with car park space. Unit 7 measures 1050 sq ft with car parking and is available for sale freehold with vacant possession. (option to purchase business) to be discussed.

Both units are available for sale as a whole.