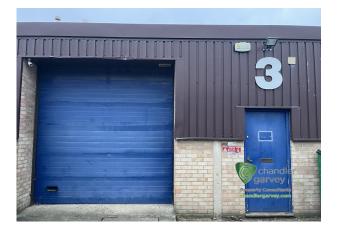

# FREEHOLD INDUSTRIAL UNITS FOR SALE

**2,030 sq ft** (188.59 sq m)

- B2/Motor Trade Use
- 2 single storey industrial units within a terrace of 8
- Located on a small development with a number of industrial, commercial and trade counter type uses.
- Direct access from the A41 Bicester Road, within half a mile north west of Aylesbury town centre.

#### Description

INDUSTRIAL UNITS FOR SALE. Units 3 & 7 Townsend Piece are modern, single storey industrial units within a terrace of eight and are conveniently located with direct access from the A41 Bicester Road, half a mile north west of Aylesbury town centre. Townsend Piece comprises a small development with a number of industrial, commercial and trade counter type uses. Unit 3 is 980 sq ft with car park space. Unit 7 measures 1050 sq ft with car parking and is available for sale freehold with vacant possession. (option to purchase business) to be discussed.