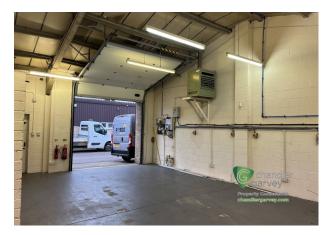

#### Description

INDUSTRIAL UNITS FOR SALE. Units 3 & 7 Townsend Piece are modern, single storey industrial units within a terrace of eight and are conveniently located with direct access from the A41 Bicester Road, half a mile north west of Aylesbury town centre. Townsend Piece comprises a small development with a number of industrial, commercial and trade counter type uses. Unit 3 is 980 sq ft with car park space. Unit 7 measures 1050 sq ft with car parking and is available for sale freehold with vacant possession. (option to purchase business) to be discussed.