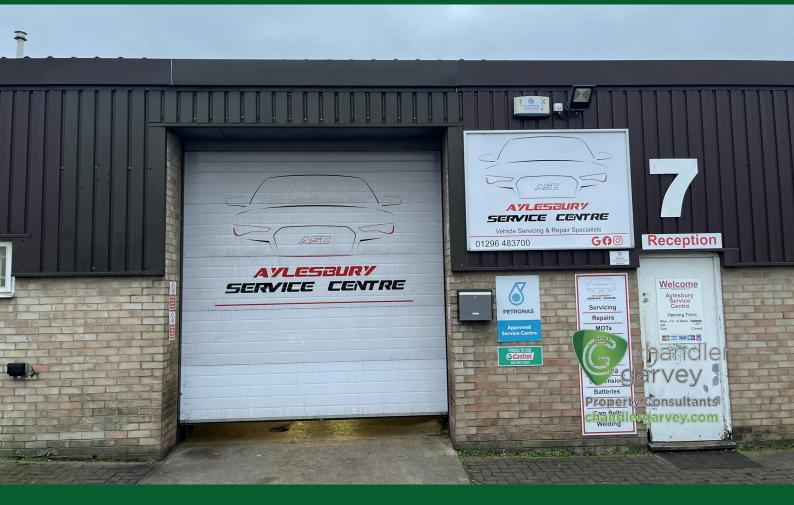

#### Description

INDUSTRIAL UNITS FOR SALE. Units 3 & 7 Townsend Piece are modern, single storey industrial units within a terrace of eight and are conveniently located with direct access from the A41 Bicester Road, half a mile north west of Aylesbury town centre. Townsend Piece comprises a small development with a number of industrial, commercial and trade counter type uses. Unit 3 is 980 sq ft with car park space. Unit 7 measures 1050 sq ft with car parking and is available for sale freehold with vacant possession. (option to purchase business) to be discussed.

#### Location

Conveniently located within the Townsend Piece Development with direct access from the A41 Bicester Road, within half a mile north west of Aylesbury town centre. Townsend Piece comprises a small development with a number of industrial, commercial and trade counter type uses. Aylesbury is the County Town of Buckinghamshire and is located approximately 44 miles northwest of central London 23 miles from Oxford and 15 miles south of Milton Keynes. The town is situated on the junctions of the A41 the A413 and A418 providing easy access to the M40 M1 and M25 motorways all of which are within a 20 minute drive.