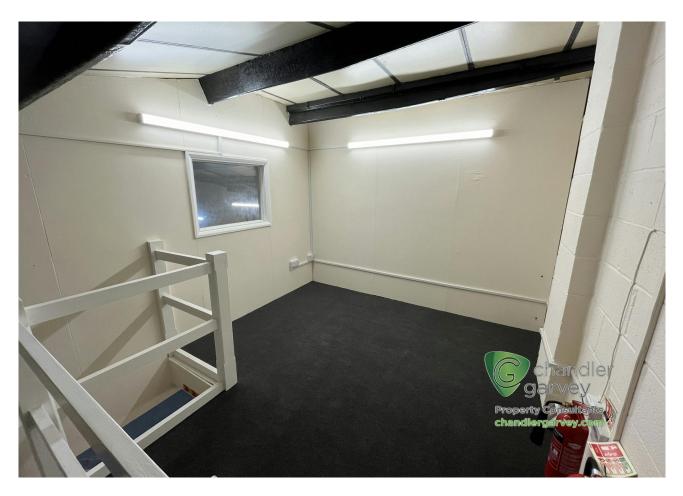

#### Description

INDUSTRIAL UNITS FOR SALE. Units 3 & 7 Townsend Piece are modern, single storey industrial units within a terrace of eight and are conveniently located with direct access from the A41 Bicester Road, half a mile north west of Aylesbury town centre. Townsend Piece comprises a small development with a number of industrial, commercial and trade counter type uses. Unit 3 is 980 sq ft with car park space. Unit 7 measures 1050 sq ft with car parking and is available for sale freehold with vacant possession. (option to purchase business) to be discussed.

Both units are available for sale as a whole.