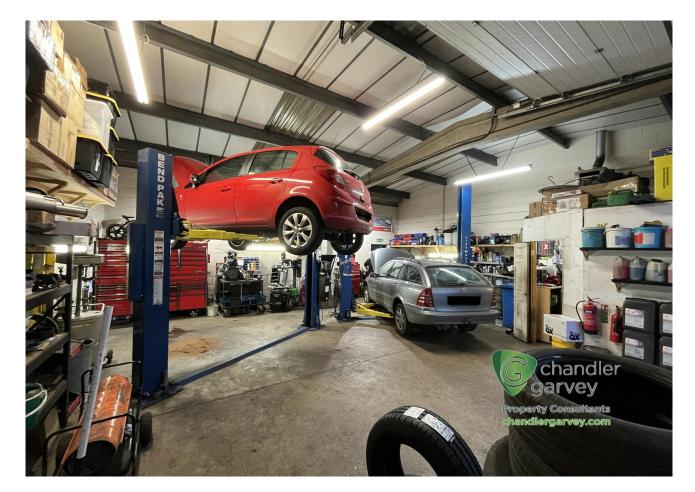

#### Description

INDUSTRIAL UNITS FOR SALE. Units 3 & 7 Townsend Piece are modern, single storey industrial units within a terrace of eight and are conveniently located with direct access from the A41 Bicester Road, half a mile north west of Aylesbury town centre. Townsend Piece comprises a small development with a number of industrial, commercial and trade counter type uses. Unit 3 is 980 sq ft with car park space. Unit 7 measures 1050 sq ft with car parking and is available for sale freehold with vacant possession. (option to purchase business) to be discussed.

Both units are available for sale as a whole.