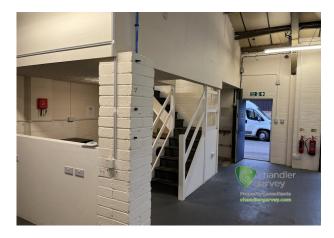

#### Description

INDUSTRIAL UNITS FOR SALE. Units 3 & 7 Townsend Piece are modern, single storey industrial units within a terrace of eight and are conveniently located with direct access from the A41 Bicester Road, half a mile north west of Aylesbury town centre. Townsend Piece comprises a small development with a number of industrial, commercial and trade counter type uses. Unit 3 is 980 sq ft with car park space. Unit 7 measures 1050 sq ft with car parking and is available for sale freehold with vacant possession. (option to purchase business) to be discussed.

Both units are available for sale as a whole.