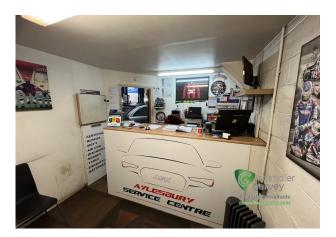

#### Description

INDUSTRIAL UNITS FOR SALE. Units 3 & 7 Townsend Piece are modern, single storey industrial units within a terrace of eight and are conveniently located with direct access from the A41 Bicester Road, half a mile north west of Aylesbury town centre. Townsend Piece comprises a small development with a number of industrial, commercial and trade counter type uses. Unit 3 is 980 sq ft with car park space. Unit 7 measures 1050 sq ft with car parking and is available for sale freehold with vacant possession. (option to purchase business) to be discussed.

Both units are available for sale as a whole.