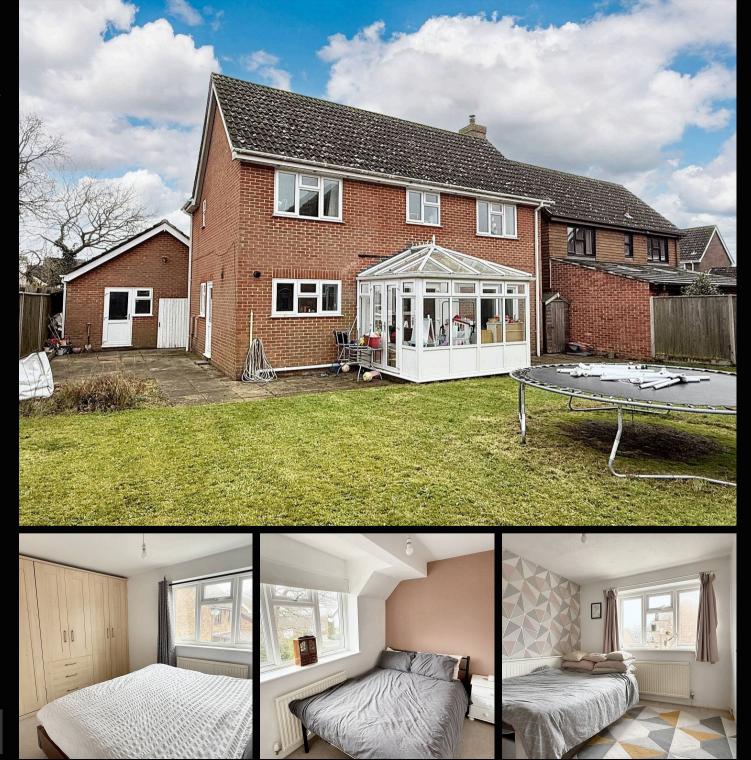

## Holbury, Southampton

This appealing detached house is set in a small spur of just three properties and presents a wonderful opportunity to buy a family home. Situated in a popular residential area, the property boasts driveway parking, a double garage, and deceptively generous gardens to the rear and side. Internally, the accommodation provides four bedrooms, two bathrooms (one ensuite), and a ground floor WC. The dual-aspect lounge, conservatory, kitchen/dining area, and utility room offer a versatile layout, perfect for modern lifestyles. Additional features include UPVC double glazing, gas central heating, and the added benefit of being sold with NO FORWARD CHAIN.