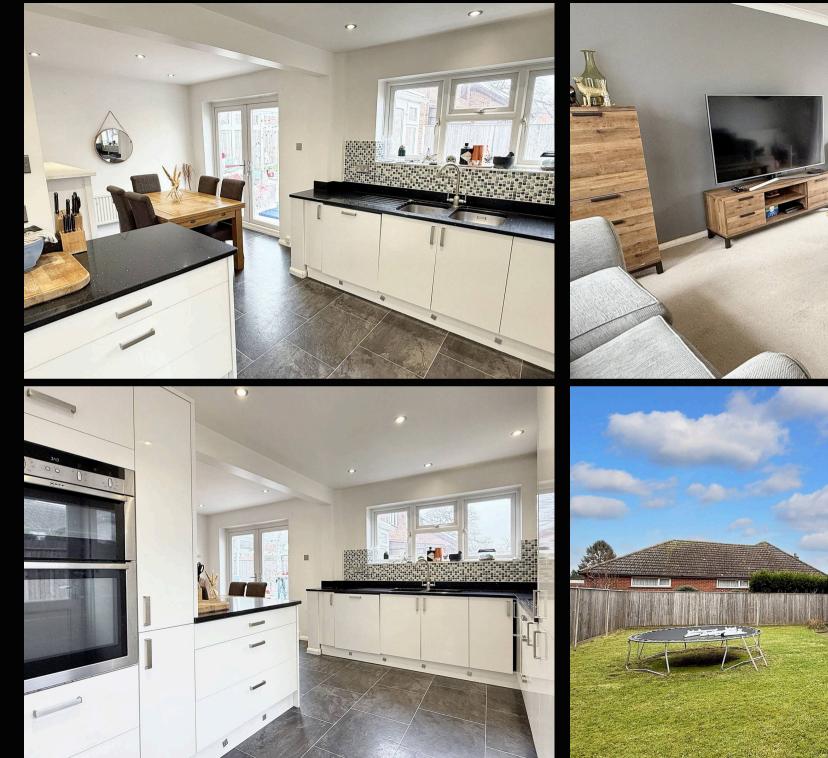

## Holbury, Southampton

This appealing detached house is set in a small spur of just three properties and presents a wonderful opportunity to buy a family home. Situated in a popular residential area, the property boasts driveway parking, a double garage, and deceptively generous gardens to the rear and side. Internally, the accommodation provides four bedrooms, two bathrooms (one ensuite), and a ground floor WC. The dual-aspect lounge, conservatory, kitchen/dining area, and utility room offer a versatile layout, perfect for modern lifestyles. Additional features include UPVC double glazing, gas central heating, and the added benefit of being sold with NO FORWARD CHAIN.