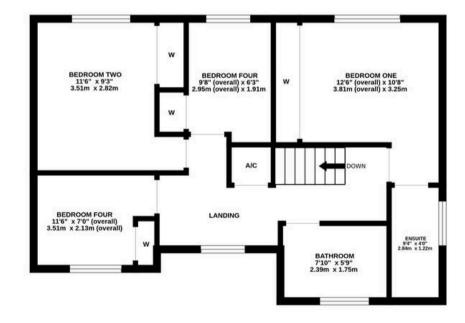

## Holbury, Southampton

This appealing detached house is set in a small spur of just three properties and presents a wonderful opportunity to buy a family home. Situated in a popular residential area, the property boasts driveway parking, a double garage, and deceptively generous gardens to the rear and side. Internally, the accommodation provides four bedrooms, two bathrooms (one ensuite), and a ground floor WC. The dual-aspect lounge, conservatory, kitchen/dining area, and utility room offer a versatile layout, perfect for modern lifestyles. Additional features include UPVC double glazing, gas central heating, and the added benefit of being sold with NO FORWARD CHAIN.

Council Tax band: E

Tenure: Freehold

Whilst every attempt has been made to ensure the accuracy of the floorplan contained here, measurements of doors, windows, rooms and any other items are approximate and no responsibility is taken for any error, omission or mis-statement. This plan is for illustrative purposes only and should be used as such by any prospective purchaser. The services, systems and appliances shown have not been tested and no guarantee as to their operability or efficiency can be given. Made with Metropix ©2025