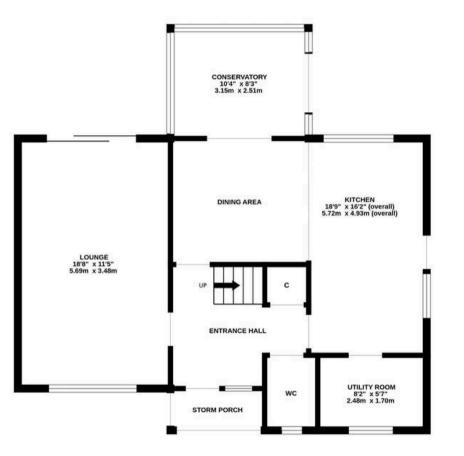

## Holbury, Southampton

This appealing detached house is set in a small spur of just three properties and presents a wonderful opportunity to buy a family home. Situated in a popular residential area, the property boasts driveway parking, a double garage, and deceptively generous gardens to the rear and side. Internally, the accommodation provides four bedrooms, two bathrooms (one ensuite), and a ground floor WC. The dual-aspect lounge, conservatory, kitchen/dining area, and utility room offer a versatile layout, perfect for modern lifestyles. Additional features include UPVC double glazing, gas central heating, and the added benefit of being sold with NO FORWARD CHAIN.

Council Tax band: E

Tenure: Freehold

Whilst every attempt has been made to ensure the accuracy of the floorplan contained here, measurements of doors, windows, rooms and any other items are approximate and no responsibility is taken for any error, omission or mis-statement. This plan is for illustrative purposes only and should be used as such by any prospective purchaser. The services, systems and appliances shown have not been tested and no guarantee as to their operability or efficiency can be given. Made with Metropix ©2025