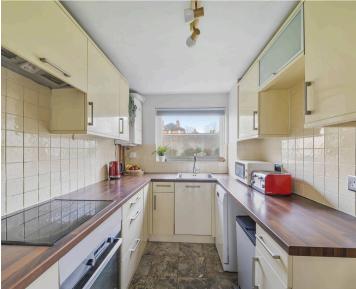

Featuring two generously sized double bedrooms with fitted wardrobes to the master, entrance hall and spacious reception room with parquet flooring, large double glazed windows, kitchen with dining area and a well-appointed bathroom this property ensures comfort and convenience for residents. Additionally, the property benefits from a garage in block offering secure parking, together with residents/visitor parking. Furthermore, the property is located within the catchment area of many excellent schools.