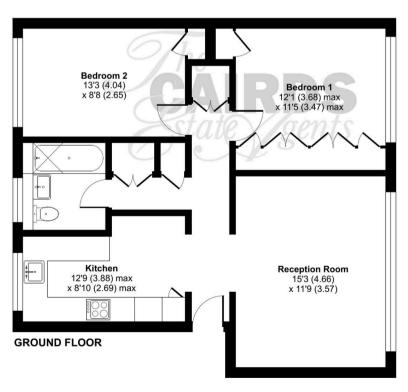

Featuring two generously sized double bedrooms with fitted wardrobes to the master, entrance hall and spacious reception room with parquet flooring, large double glazed windows, kitchen with dining area and a well-appointed bathroom this property ensures comfort and convenience for residents. Additionally, the property benefits from a garage in block offering secure parking, together with residents/visitor parking. Furthermore, the property is located within the catchment area of many excellent schools.

## Briavels Court, Downs Hill Road, Epsom, KT18

Approximate Area = 731 sq ft / 67.9 sq m Garage = 133 sq ft / 12.3 sq m Total = 864 sq ft / 80.2 sq m

For identification only - Not to scale

Cairds The Estate Agents