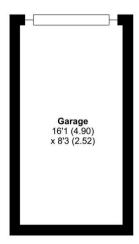

## Briavels Court, Downs Hill Road, Epsom, KT18

Approximate Area = 731 sq ft / 67.9 sq m Garage = 133 sq ft / 12.3 sq m Total = 864 sq ft / 80.2 sq m

For identification only - Not to scale

Cairds The Estate Agents