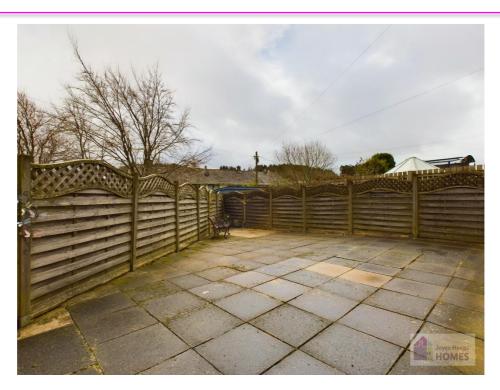

## **East Kilbride's Local Estate Agent**

E.K. Business Park 14 Stroud Road East Kilbride G75 0YA

The front and side garden are laid to lawn with mature shrubs and plants. The enclosed rear garden is accessed via the garden gate at side, is paved and surrounded by timber perimeter fencing and mature trees.