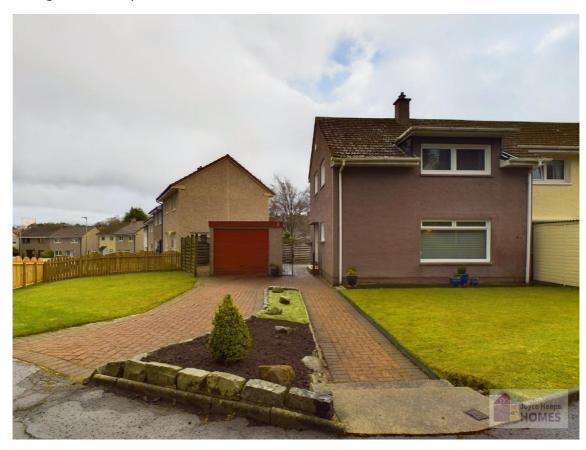

# Somerville Drive, The Murray, East Kilbride, G75 0NA

Joyce Heeps Homes are delighted to market this three-bedroom end terraced villa with driveway and garage which is within close proximity to East Kilbride's main shopping centre and Village, primary and secondary schools, South Lanarkshire College and transport links both bus and rail.

#### **Features**

Central location

Multiple car driveway

Garage

Gas central heating (boiler 1 year old)

**UPVC** Double glazing

Ample storage

Enclosed side & rear garden.

## **East Kilbride's Local Estate Agent**

E.K. Business Park 14 Stroud Road East Kilbride G75 0YA

The property further benefits from having gas central heating, UPVC double-glazing, and monobloc driveway.

## **East Kilbride's Local Estate Agent**

E.K. Business Park 14 Stroud Road East Kilbride G75 0YA

The front and side garden are laid to lawn with mature shrubs and plants. The enclosed rear garden is accessed via the garden gate at side, is paved and surrounded by timber perimeter fencing and mature trees.