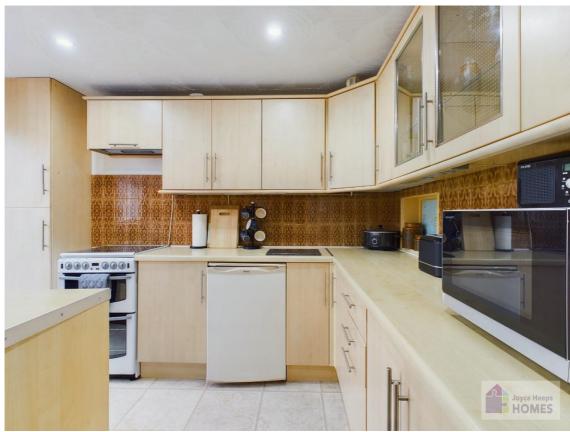

### **East Kilbride's Local Estate Agent**

E.K. Business Park 14 Stroud Road East Kilbride G75 0YA

The kitchen overlooks and leads to the rear garden. It has beech effect base and wall mounted units and space for all freestanding appliances.