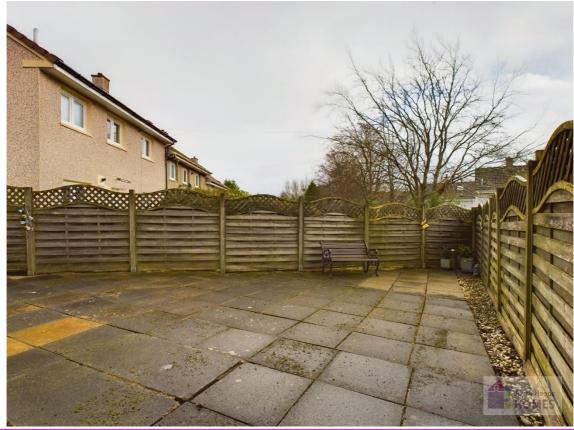

## **East Kilbride's Local Estate Agent**

E.K. Business Park 14 Stroud Road East Kilbride G75 0YA

The front and side garden are laid to lawn with mature shrubs and plants. The enclosed rear garden is accessed via the garden gate at side, is paved and surrounded by timber perimeter fencing and mature trees.