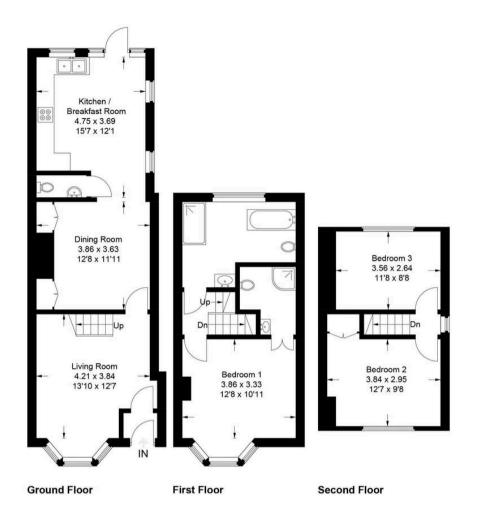

Council Tax band: D

Tenure: Freehold

EPC Energy Efficiency Rating: E

EPC Environmental Impact Rating: E

Approximate Gross Internal Area Ground Floor = 50.7 sq m / 546 sq ft First Floor = 31.8 sq m / 342 sq ft Second Floor= 25.4 sq m / 273 sq ft Total = 107.9 sq m / 1,161 sq ft

This plan is for layout guidance only. Not drawn to scale unless stated. Windows and door openings are approximate. Whilst every care is taken in the preparation of this plan, please check all dimensions, shapes and compass bearings before making any decisions reliant upon them. © CJ Property Marketing Ltd Produced for Tim Russ & Company