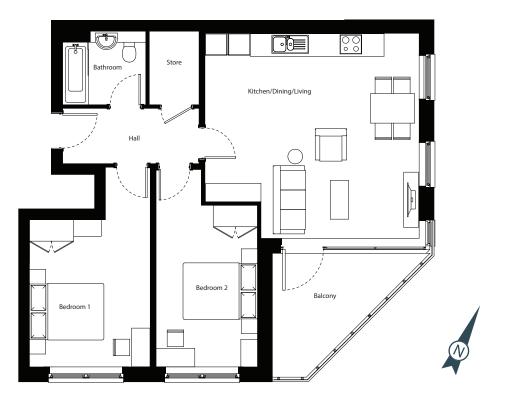

# CORNER HOUSE APARTMENT TYPE 11

2 bedroom apartment 71.2sqm | 765sqft

## Dimensions

Living/Dining/Kitchen 7477mm x 4695mm | 24'6" x 15'5" Bedroom 1 3995mm x 3275mm | 13'1" x 10'9" Bedroom 2 4306mm x 2750mm | 14'2" x 9'0"

# Plot numbers Floor

| B03-01-01  | 01 |
|------------|----|
| B03-01-04* | 01 |
| B03-02-01  | 02 |
| B03-02-04* | 02 |

## Floors 1-2