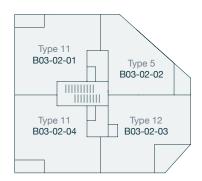

# CORNER HOUSE APARTMENT TYPE 11

2 bedroom apartment 71.2sqm | 765sqft

# Plot numbers Floor

| B03-01-01  | 01 |
|------------|----|
| B03-01-04* | 01 |
| B03-02-01  | 02 |
| B03-02-04* | 02 |

# CORNER HOUSE APARTMENT TYPE 5

1 bedroom apartment 55sqm | 592sqft

Floor

# CORNER HOUSE APARTMENT TYPE 12

2 bedroom apartment 74.7sqm | 803sqft

# Plot numbers Floor

B03-01-03 01 B03-02-03 02

### Second Floor

LOVELL HOMES