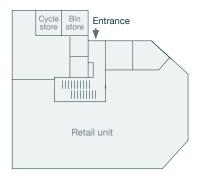

bicle and splash back to wash hand basin
- Thermostatic shower
- Towel rail
- Chrome downlighters

#### Internal and decoration

- · White paint to walls and ceiling
- White satinwood finish to internal joinery
- Urban Salvaged Timber Amtico flooring throughout
- Double glazed Upvc windows
- Pre fitted blinds to all windows

#### External

- Bike store
- · Recycling Bin enclosure

### **Heating, Electrical and Security**

- NILAN Unit an electrically powered energy-efficient heating, hot water and ventilation system
- · Underfloor heating to all rooms
- Video/audio access control
- BT connection points to lounge and master bedroom
- TV aerial outlet and Sky Q to lounge
- · Smoke detector
- Carbon monoxide detector
- 10 year NHBC Warranty

# CORNER HOUSE BLOCK PLANS

#### **Ground Floor**



#### First Floor



### Second Floor







LOVELL HOMES