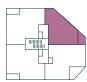

# CORNER HOUSE APARTMENT TYPE 11

2 bedroom apartment 71.2sqm | 765sqft

## Dimensions

Living/Dining/Kitchen 7477mm x 4695mm | 24'6" x 15'5" Bedroom 1 3995mm x 3275mm | 13'1" x 10'9" Bedroom 2 4306mm x 2750mm | 14'2" x 9'0"

# Plot numbers Floor

| B03-01-01  | 01 |
|------------|----|
| B03-01-04* | 01 |
| B03-02-01  | 02 |
| B03-02-04* | 02 |

## Floors 1-2