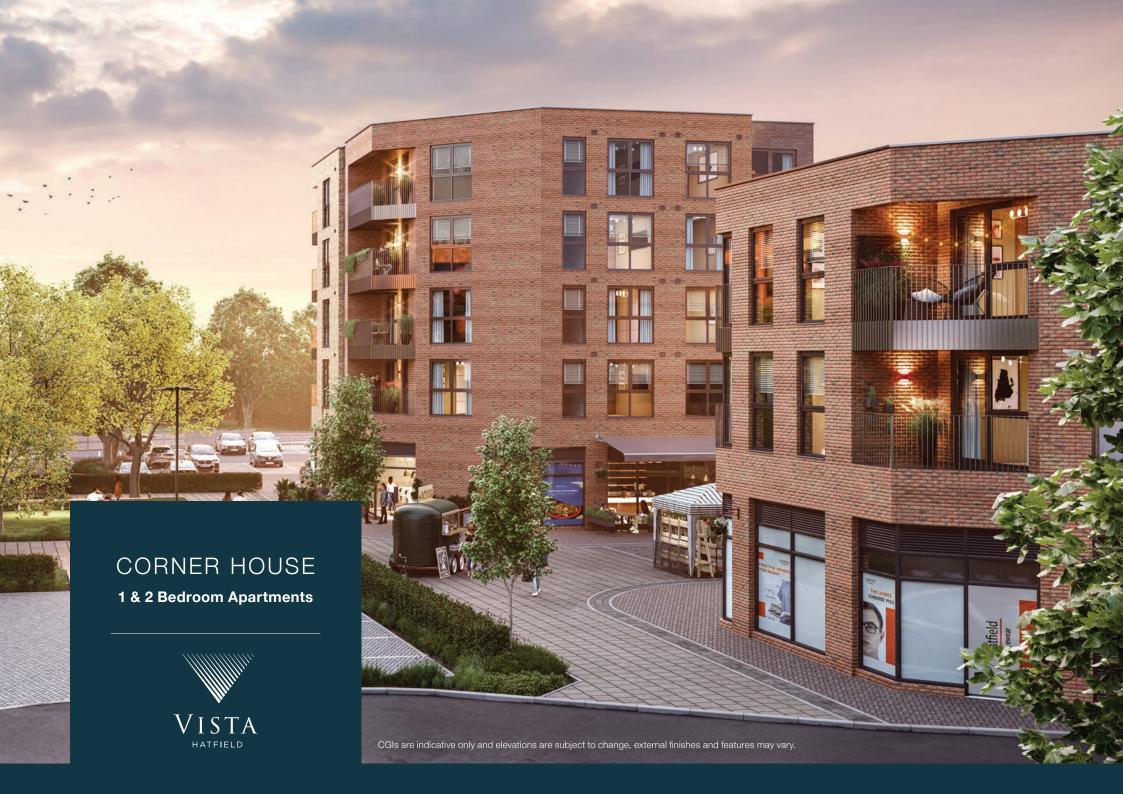

# VISTA SITE PLAN



This development layout plan depicts the intended layout and development mix at the time of going to press, however those intentions may change and a purchaser cannot rely on the details shown on this plan. Landscaping shown is only indicative. Any queries should be raised through the conveyancing process in the usual way.



# CORNER HOUSE APARTMENT TYPE 11

2 bedroom apartment 71.2sqm | 765sqft



## Dimensions

Living/Dining/Kitchen 7477mm x 4695mm | 24'6" x 15'5" Bedroom 1 3995mm x 3275mm | 13'1" x 10'9" Bedroom 2 4306mm x 2750mm | 14'2" x 9'0"

# Plot numbers Floor

| B03-01-01  | 01 |
|------------|----|
| B03-01-04* | 01 |
| B03-02-01  | 02 |
| B03-02-04* | 02 |

## Floors 1-2



# CORNER HOUSE APARTMENT TYPE 5

1 bedroom apartment 55sqm | 592sqft



Floor