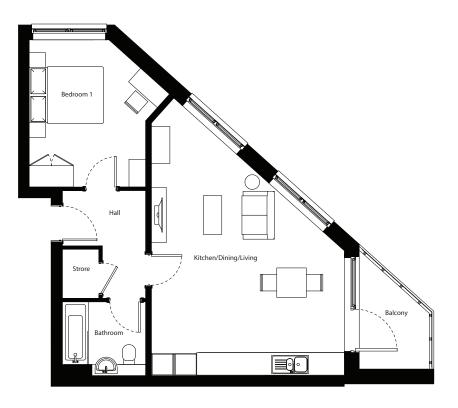

# CORNER HOUSE APARTMENT TYPE 5

1 bedroom apartment 55sqm | 592sqft

Floor

## Dimensions

**Living/Dining/Kitchen** 7530mm x 5233mm | 24'8" x 17'2" **Bedroom 1** 3995mm x 3157mm | 13'1" x 10'4"

B03-01-02 01 B03-02-02 02

# Floors 1-2