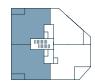

# CORNER HOUSE APARTMENT TYPE 5

1 bedroom apartment 55sqm | 592sqft

Floor

## Dimensions

**Living/Dining/Kitchen** 7530mm x 5233mm | 24'8" x 17'2" **Bedroom 1** 3995mm x 3157mm | 13'1" x 10'4"

B03-01-02 01 B03-02-02 02

# Floors 1-2