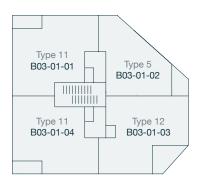

# CORNER HOUSE APARTMENT TYPE 11

2 bedroom apartment 71.2sqm | 765sqft

# Plot numbers Floor

| B03-01-01  | 01 |
|------------|----|
| B03-01-04* | 01 |
| B03-02-01  | 02 |
| B03-02-04* | 02 |

# CORNER HOUSE APARTMENT TYPE 5

1 bedroom apartment 55sqm | 592sqft

Floor

# CORNER HOUSE APARTMENT TYPE 12

2 bedroom apartment 74.7sqm | 803sqft

# Plot numbers Floor

B03-01-03 01 B03-02-03 02

#### First Floor