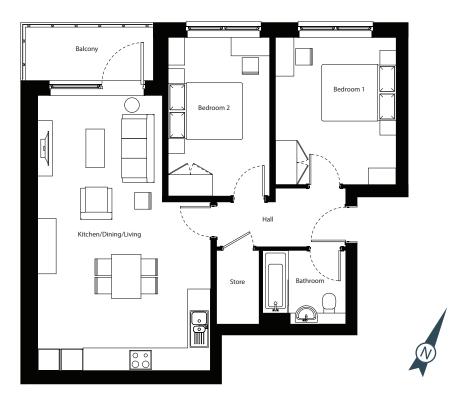

# CORNER HOUSE APARTMENT TYPE 11

2 bedroom apartment 71.2sqm | 765sqft

## Dimensions

Living/Dining/Kitchen 7477mm x 4695mm | 24'6" x 15'5" Bedroom 1 3995mm x 3275mm | 13'1" x 10'9" Bedroom 2 4306mm x 2750mm | 14'2" x 9'0"

# Plot numbers Floor

| B03-01-01  | 01 |
|------------|----|
| B03-01-04* | 01 |
| B03-02-01  | 02 |
| B03-02-04* | 02 |

## Floors 1-2