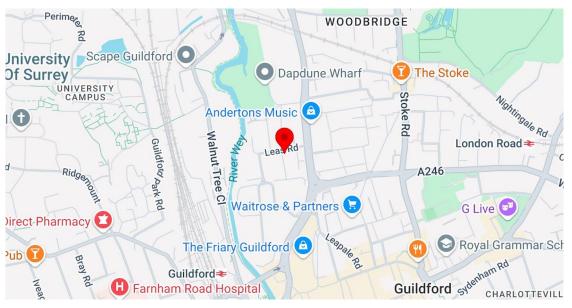

### Location

The property is located just off Woodbridge Road, the main road into Guildford town and is at the junction of Leas Road and Margaret Road. The mainline station, bus station and town centre shopping facilities are only a short walk away.