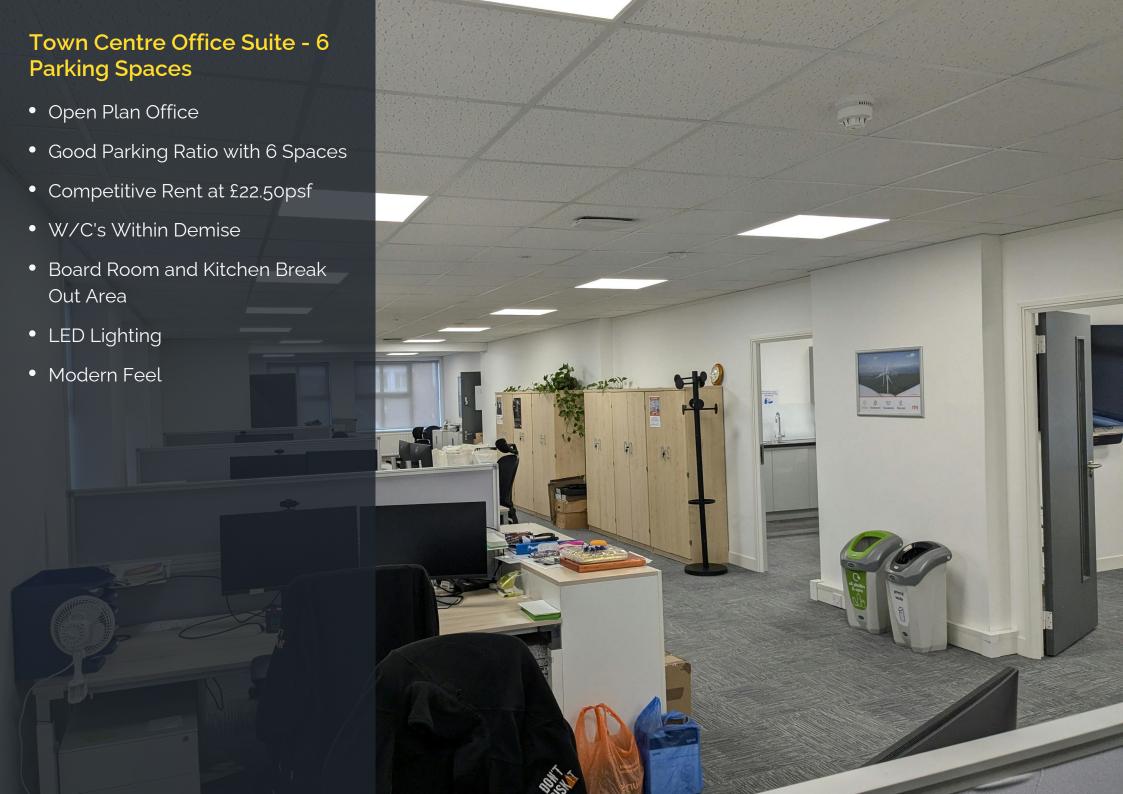

## **Description**

This well presented ground floor office provides open plan office space, board room and kitchen/break out area. W/C's are also provided within the demise. There is LED lighting throughout providing a modern working environment. Very good parking ratio with 6 demised parking spaces and there is 2-hour parking adjacent to the property and several public car parks within walking distance. The site is professionally managed by Hartnell Taylor Cook.