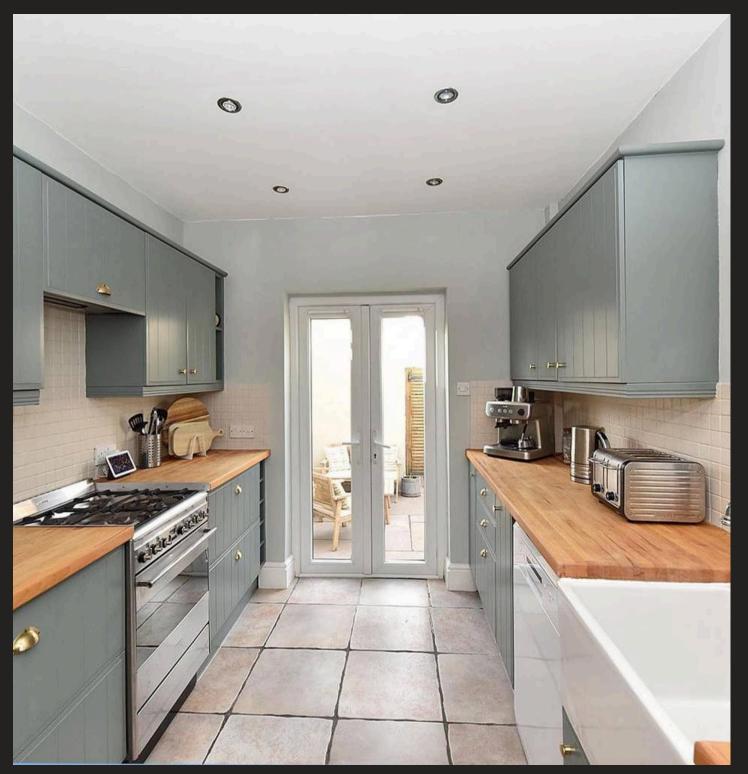

## Knutsford

Nestled in the town centre, this charming Victorian residence exudes character and elegance. Impeccably presented, the interior boasts stylish features including a newly renovated bathroom and a cosy log burning stove. The original internal doors add a touch of authenticity to the property. With two well-appointed bedrooms, two inviting reception rooms, and a convenient converted attic room, there is ample space for comfortable living.