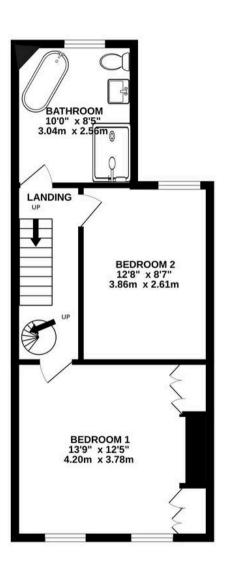

## TOTAL FLOOR AREA : 1115 sq.ft. (103.6 sq.m.) approx.

Whilst every attempt has been made to ensure the accuracy of the floorplan contained here, measurements of doors, windows, rooms and any other items are approximate and no responsibility is taken for any error, omission or mis-statement. This plan is for illustrative purposes only and should be used as such by any prospective purchaser. The services, systems and appliances shown have not been tested and no guarantee as to their operability or efficiency can be given. Made with Metropix ©2025

1ST FLOOR 419 sq.ft. (38.9 sq.m.) approx.