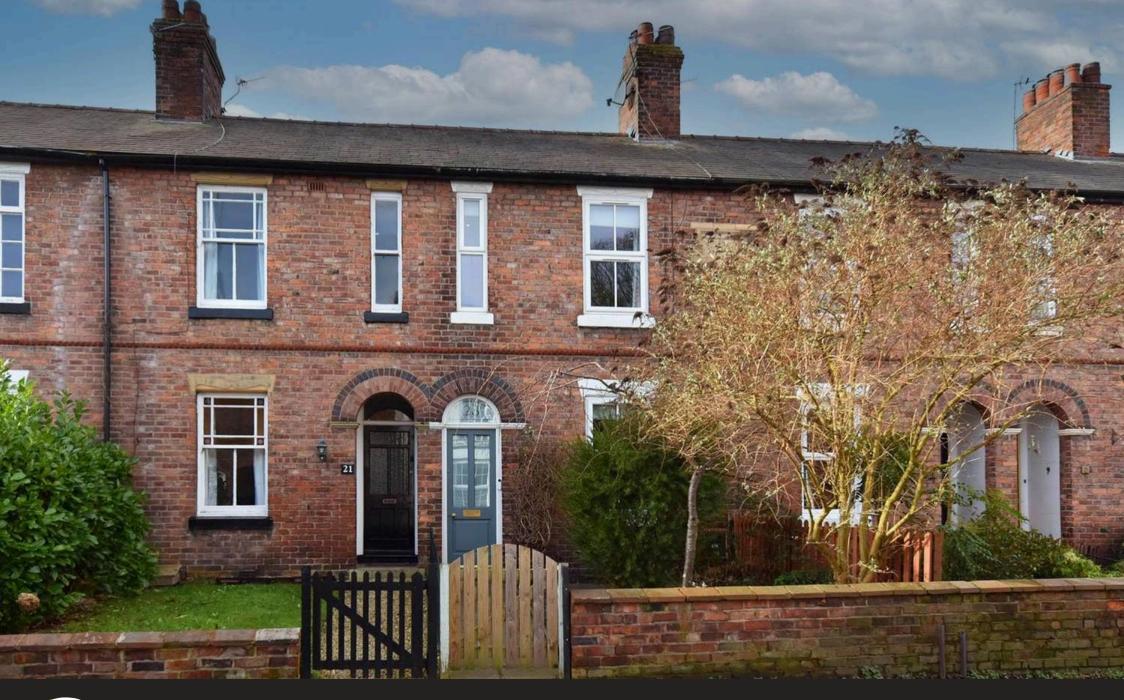

## Knutsford

Nestled in the town centre, this charming Victorian residence exudes character and elegance. Impeccably presented, the interior boasts stylish features including a newly renovated bathroom and a cosy log burning stove. The original internal doors add a touch of authenticity to the property. With two well-appointed bedrooms, two inviting reception rooms, and a convenient converted attic room, there is ample space for comfortable living.

A private walled courtyard at the rear, adorned with attractive Indian stone, offers a peaceful retreat for relaxation or outdoor dining. Situated within walking distance of both the town centre and Heath, this property enjoys a prime location with easy access to amenities and green spaces. This delightful Victorian home is perfect for those seeking a blend of traditional charm and modern comfort in a desirable setting.

Vehicular access is possible around the side of the terrace, with the present owners utilising space beyond the rear wall of the yard for parking a car.

-Council Tax band: D -Tenure: Freehold -EPC Energy Efficiency Rating: D