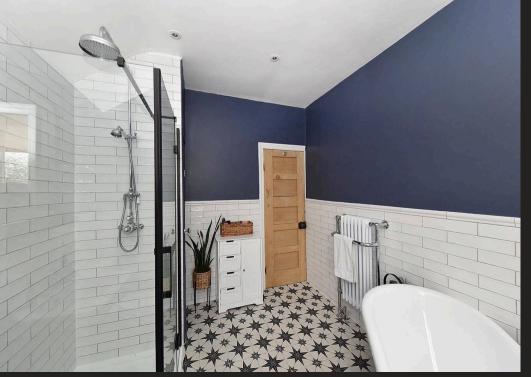

## Knutsford

Nestled in the town centre, this charming Victorian residence exudes character and elegance. Impeccably presented, the interior boasts stylish features including a newly renovated bathroom and a cosy log burning stove. The original internal doors add a touch of authenticity to the property. With two well-appointed bedrooms, two inviting reception rooms, and a convenient converted attic room, there is ample space for comfortable living.

- Two bedrooms, two reception rooms, useful converted attic room
- Stylish presentation with new bathroom and log burning stove
- Private rear walled courtyard laid with attractive Indian stone
- Walking distance to the town centre and Heath