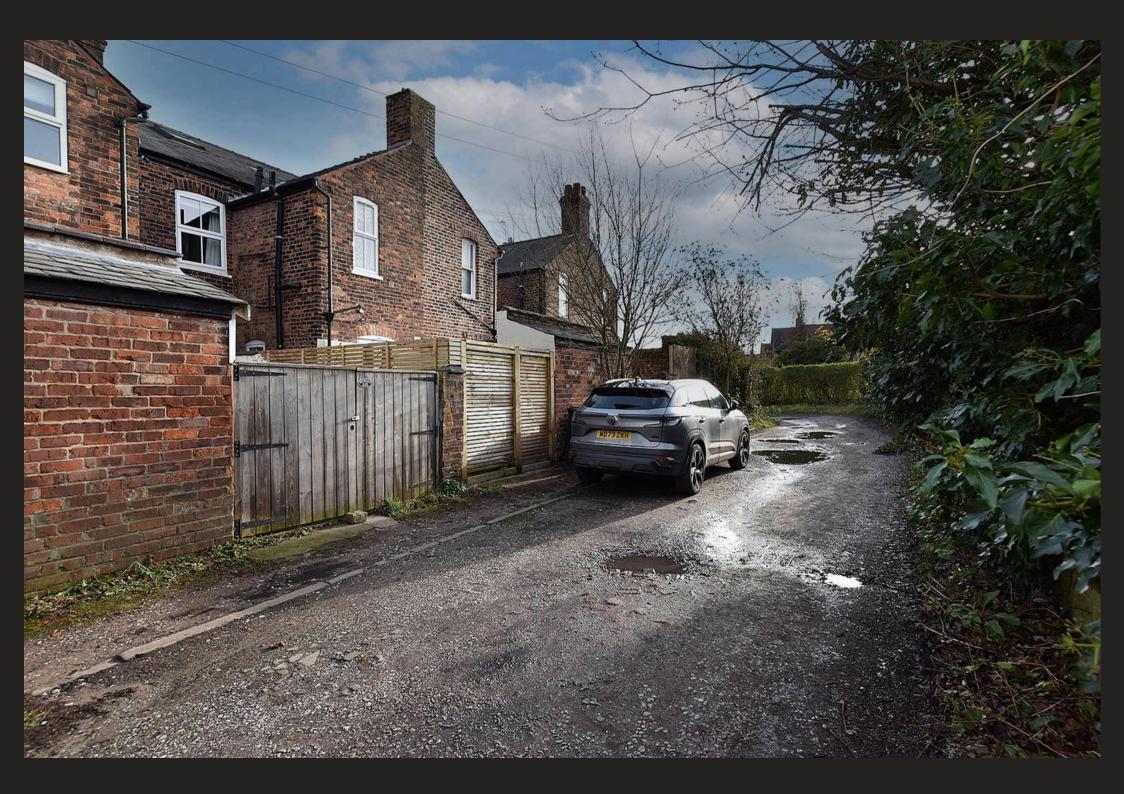

Vehicular access is possible around the side of the terrace, with the present owners utilising space beyond the rear wall of the yard for parking a car.

-Council Tax band: D -Tenure: Freehold -EPC Energy Efficiency Rating: D