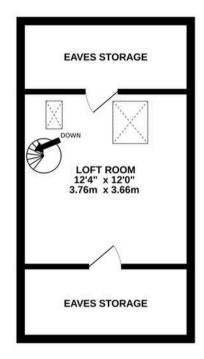

## Knutsford

Nestled in the town centre, this charming Victorian residence exudes character and elegance. Impeccably presented, the interior boasts stylish features including a newly renovated bathroom and a cosy log burning stove. The original internal doors add a touch of authenticity to the property. With two well-appointed bedrooms, two inviting reception rooms, and a convenient converted attic room, there is ample space for comfortable living.

## TOTAL FLOOR AREA : 1115 sq.ft. (103.6 sq.m.) approx.

Whilst every attempt has been made to ensure the accuracy of the floorplan contained here, measurements of doors, windows, rooms and any other items are approximate and no responsibility is taken for any error, omission or mis-statement. This plan is for illustrative purposes only and should be used as such by any prospective purchaser. The services, systems and appliances shown have not been tested and no guarantee as to their operability or efficiency can be given. Made with Metropix ©2025