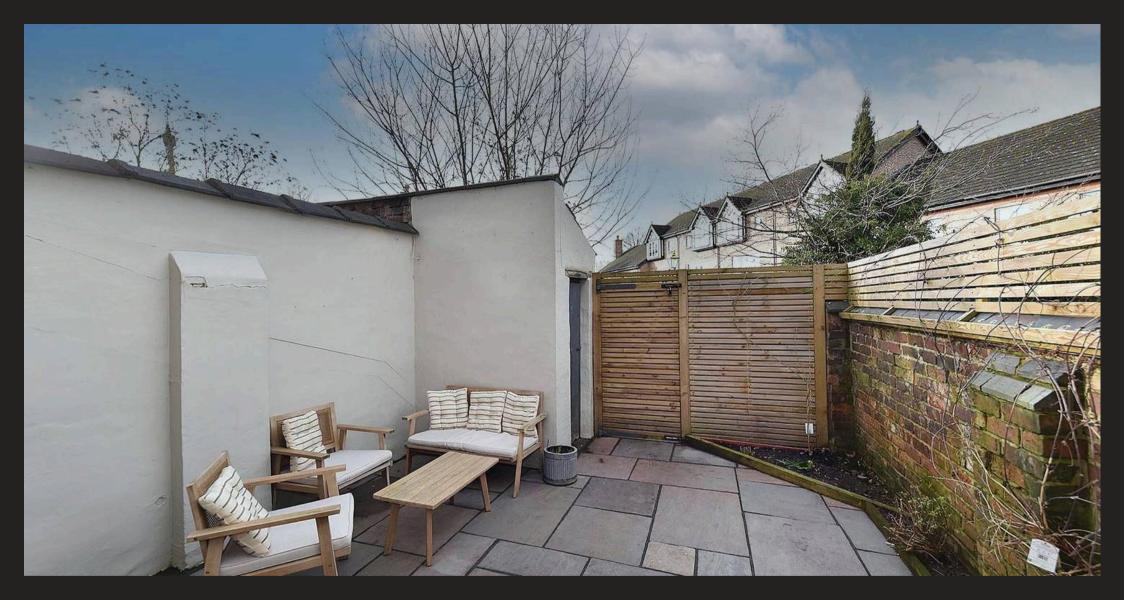

A private walled courtyard at the rear, adorned with attractive Indian stone, offers a peaceful retreat for relaxation or outdoor dining. Situated within walking distance of both the town centre and Heath, this property enjoys a prime location with easy access to amenities and green spaces. This delightful Victorian home is perfect for those seeking a blend of traditional charm and modern comfort in a desirable setting.