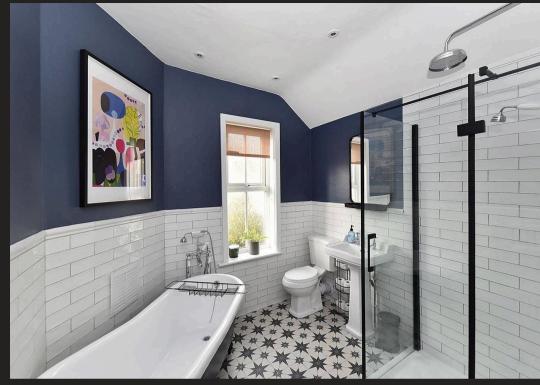

## Knutsford

Nestled in the town centre, this charming Victorian residence exudes character and elegance. Impeccably presented, the interior boasts stylish features including a newly renovated bathroom and a cosy log burning stove. The original internal doors add a touch of authenticity to the property. With two well-appointed bedrooms, two inviting reception rooms, and a convenient converted attic room, there is ample space for comfortable living.

- Two bedrooms, two reception rooms, useful converted attic room
- Stylish presentation with new bathroom and log burning stove
- Private rear walled courtyard laid with attractive Indian stone
- Walking distance to the town centre and Heath