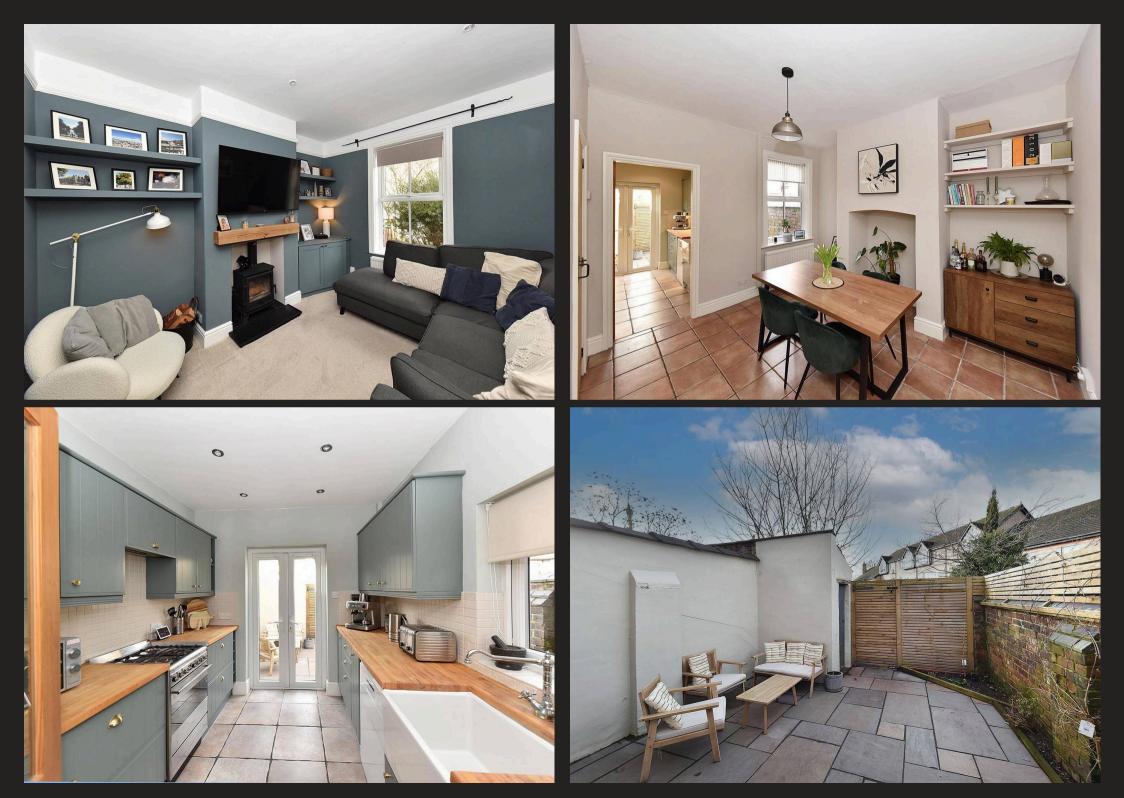

## Knutsford

Nestled in the town centre, this charming Victorian residence exudes character and elegance. Impeccably presented, the interior boasts stylish features including a newly renovated bathroom and a cosy log burning stove. The original internal doors add a touch of authenticity to the property. With two well-appointed bedrooms, two inviting reception rooms, and a convenient converted attic room, there is ample space for comfortable living.

A private walled courtyard at the rear, adorned with attractive Indian stone, offers a peaceful retreat for relaxation or outdoor dining. Situated within walking distance of both the town centre and Heath, this property enjoys a prime location with easy access to amenities and green spaces. This delightful Victorian home is perfect for those seeking a blend of traditional charm and modern comfort in a desirable setting.

- Two bedrooms, two reception rooms, useful converted attic room
- Stylish presentation with new bathroom and log burning stove
- Private rear walled courtyard laid with attractive Indian stone
- Walking distance to the town centre and Heath