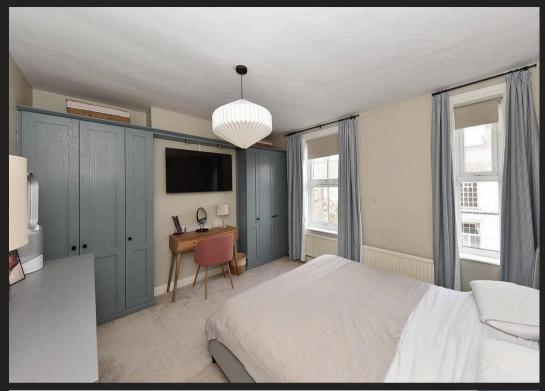

## Knutsford

Nestled in the town centre, this charming Victorian residence exudes character and elegance. Impeccably presented, the interior boasts stylish features including a newly renovated bathroom and a cosy log burning stove. The original internal doors add a touch of authenticity to the property. With two well-appointed bedrooms, two inviting reception rooms, and a convenient converted attic room, there is ample space for comfortable living.

- Two bedrooms, two reception rooms, useful converted attic room
- Stylish presentation with new bathroom and log burning stove
- Private rear walled courtyard laid with attractive Indian stone
- Walking distance to the town centre and Heath