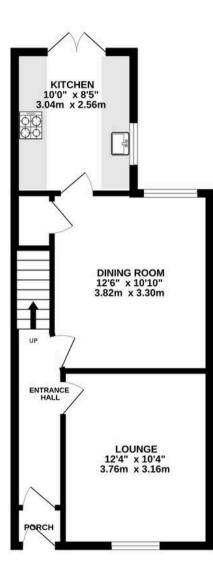

## TOTAL FLOOR AREA : 1115 sq.ft. (103.6 sq.m.) approx.

Whilst every attempt has been made to ensure the accuracy of the floorplan contained here, measurements of doors, windows, rooms and any other items are approximate and no responsibility is taken for any error, omission or mis-statement. This plan is for illustrative purposes only and should be used as such by any prospective purchaser. The services, systems and appliances shown have not been tested and no guarantee as to their operability or efficiency can be given. Made with Metropix ©2025

1ST FLOOR 419 sq.ft. (38.9 sq.m.) approx.