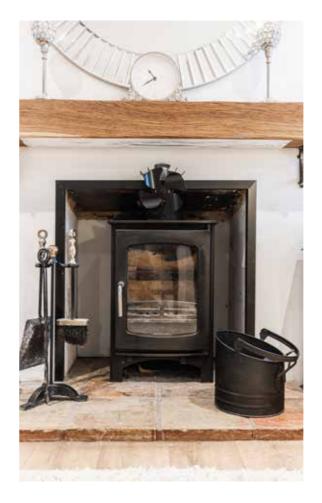

Upon entering, the sitting room welcomes you with a cosy ambiance and is centred around a wood burner, perfect for relaxing during the cooler months - a particular favourite spot for our vendors. The room's large proportions and thoughtful layout offers a perfect space to unwind. Flowing through to the modern kitchen, you'll find a well-appointed cooking space with plenty of light, ideal for preparing meals and enjoying time with family.