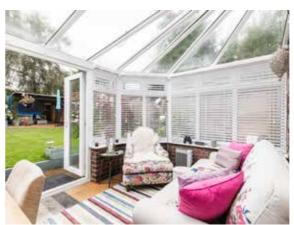

At the rear the conservatory, where watching the bird-life is another particular favourite pastime, retains an element of rustic charm with its exposed brick and flint walls, leading directly into the garden and creating a harmonious flow between indoor and outdoor living. The garden itself is a peaceful haven, with vibrant plants which provide a serene backdrop for relaxation.