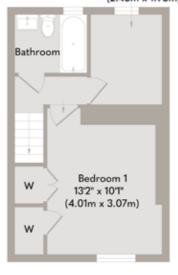

The principal bedroom is spacious and enjoys dual built-in wardrobes, perfect for storage. A second bedroom offers flexibility as a guest room, nursery, or home office, while the modern bathroom features sleek white tiles, a generous hand basin, and an over-the-bath shower making for a lovely spot to unwind.

First Floor Approximate Floor Area 286 sq. ft (26.56 sq. m)

Ground Floor Approximate Floor Area 373 sq. ft (34.67 sq. m)

Outbuilding Approximate Floor Area 281 sq. ft (26.14 sq. m)

Whilst every attempt has been made to ensure the accuracy of the floor plan contained here, measurements of doors, windows, rooms and any other items are approximate and no responsibility is taken for any error, omission, or mis-statement. This plan is for illustrative purposes only and should be used as such by any prospective purchaser or tenant. The services, systems and appliances shown have not been tested and no guarantee as to their operability or efficiency can be given.