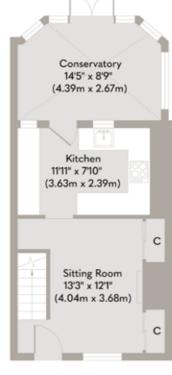

Upon entering, the sitting room welcomes you with a cosy ambiance and is centred around a wood burner, perfect for relaxing during the cooler months - a particular favourite spot for our vendors. The room's large proportions and thoughtful layout offers a perfect space to unwind. Flowing through to the modern kitchen, you'll find a well-appointed cooking space with plenty of light, ideal for preparing meals and enjoying time with family.

At the rear the conservatory, where watching the bird-life is another particular favourite pastime, retains an element of rustic charm with its exposed brick and flint walls, leading directly into the garden and creating a harmonious flow between indoor and outdoor living. The garden itself is a peaceful haven, with vibrant plants which provide a serene backdrop for relaxation.

First Floor Approximate Floor Area 286 sq. ft (26.56 sq. m)

Ground Floor Approximate Floor Area 373 sq. ft (34.67 sq. m)

Outbuilding Approximate Floor Area 281 sq. ft (26.14 sq. m)

Whilst every attempt has been made to ensure the accuracy of the floor plan contained here, measurements of doors, windows, rooms and any other items are approximate and no responsibility is taken for any error, omission, or mis-statement. This plan is for illustrative purposes only and should be used as such by any prospective purchaser or tenant. The services, systems and appliances shown have not been tested and no guarantee as to their operability or efficiency can be given.