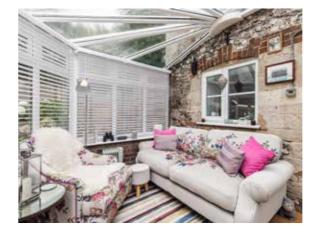

At the rear the conservatory, where watching the bird-life is another particular favourite pastime, retains an element of rustic charm with its exposed brick and flint walls, leading directly into the garden and creating a harmonious flow between indoor and outdoor living. The garden itself is a peaceful haven, with vibrant plants which provide a serene backdrop for relaxation.