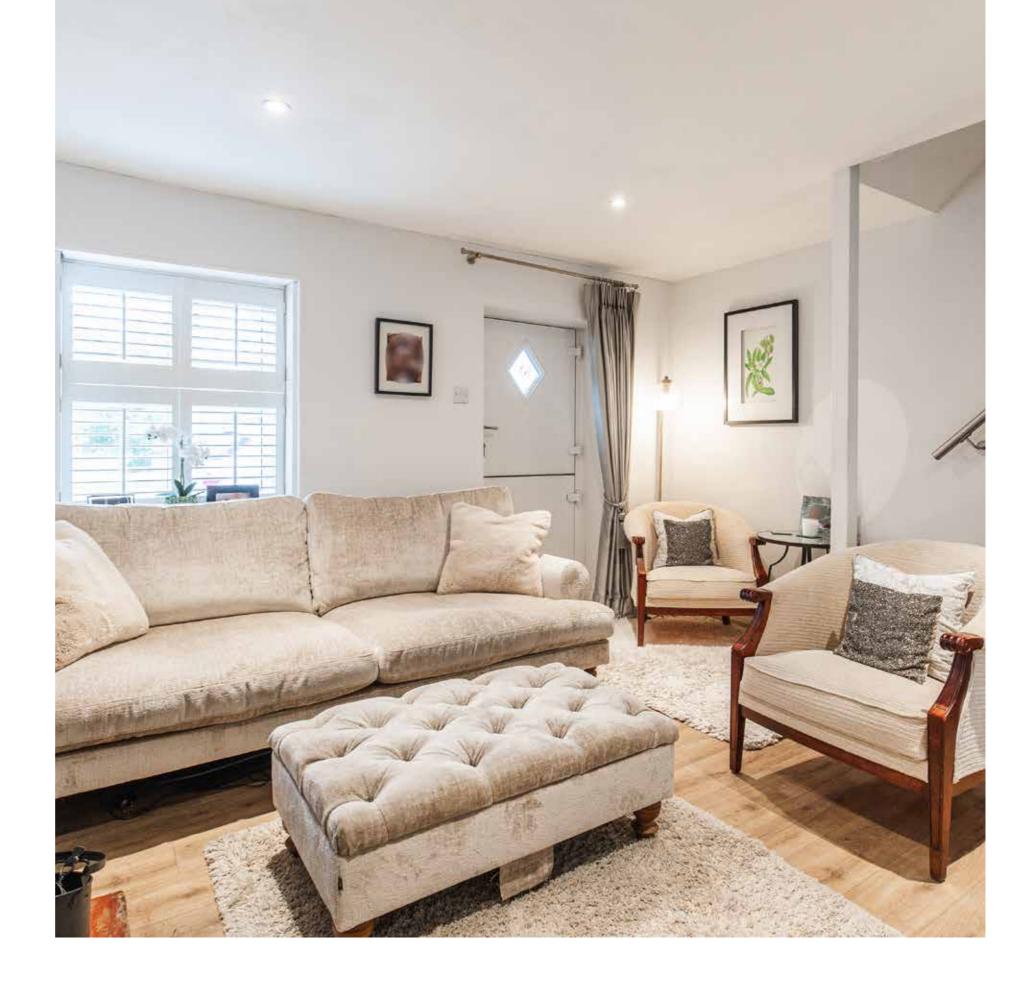

Upon entering, the sitting room welcomes you with a cosy ambiance and is centred around a wood burner, perfect for relaxing during the cooler months - a particular favourite spot for our vendors. The room's large proportions and thoughtful layout offers a perfect space to unwind. Flowing through to the modern kitchen, you'll find a well-appointed cooking space with plenty of light, ideal for preparing meals and enjoying time with family.