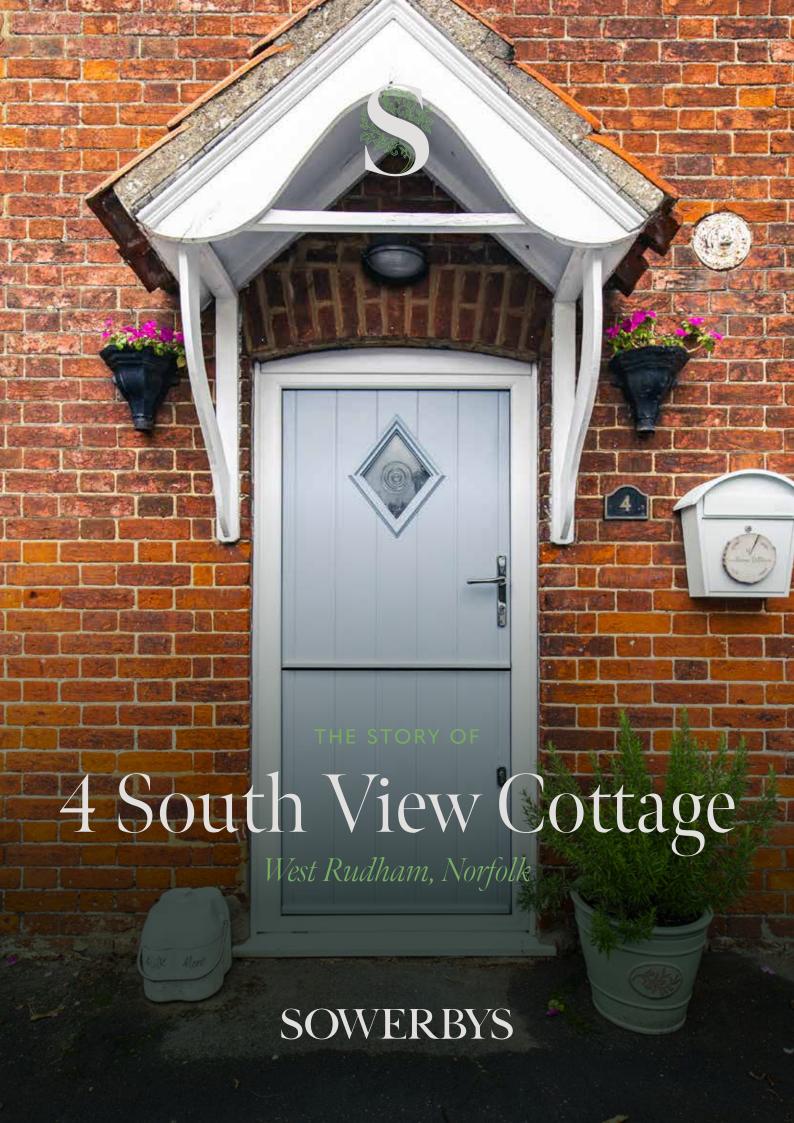

Upon entering, the sitting room welcomes you with a cosy ambiance and is centred around a wood burner, perfect for relaxing during the cooler months - a particular favourite spot for our vendors. The room's large proportions and thoughtful layout offers a perfect space to unwind. Flowing through to the modern kitchen, you'll find a well-appointed cooking space with plenty of light, ideal for preparing meals and enjoying time with family.