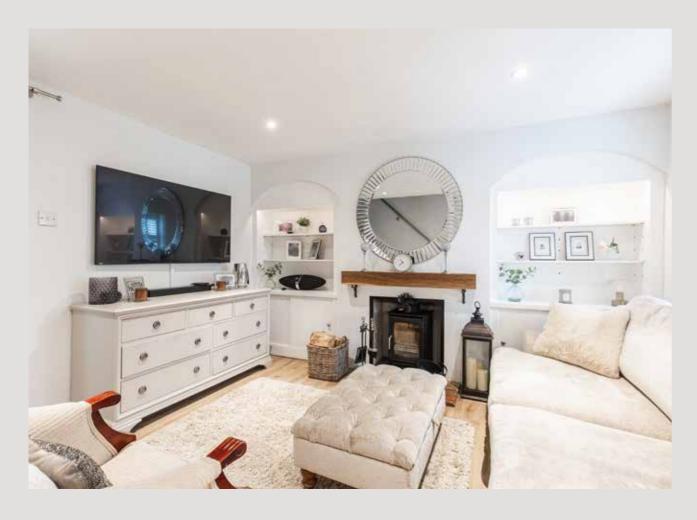

Our vendors have enjoyed renovating their pretty cottage home. One of our clients is a carpenter by trade, hence the kitchen being handmade and a plethora of ideal storage which has been created both upstairs and down.

Upon entering, the sitting room welcomes you with a cosy ambiance and is centred around a wood burner, perfect for relaxing during the cooler months - a particular favourite spot for our vendors. The room's large proportions and thoughtful layout offers a perfect space to unwind. Flowing through to the modern kitchen, you'll find a well-appointed cooking space with plenty of light, ideal for preparing meals and enjoying time with family.