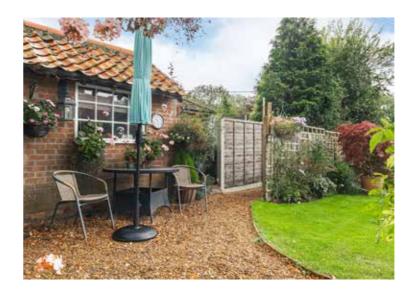

At the rear the conservatory, where watching the bird-life is another particular favourite pastime, retains an element of rustic charm with its exposed brick and flint walls, leading directly into the garden and creating a harmonious flow between indoor and outdoor living. The garden itself is a peaceful haven, with vibrant plants which provide a serene backdrop for relaxation.