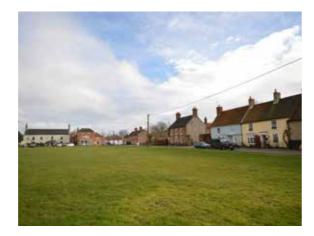

### West Rudham

## COMMUNITY SPIRIT IN A WELL CONNECTED LOCATION

West Rudham is a small village on the A148 between the market town of Fakenham and King's Lynn. The village has a junior school and The Dukes Head pub serving traditional ales alongside Cantonese cuisine. West Rudham is well located for the North Norfolk Coast with its miles of unspoilt coastline.