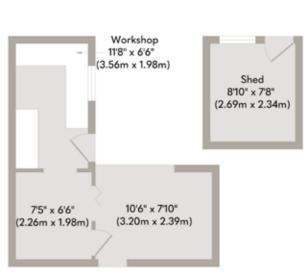

Beyond the main house, a well-designed outbuilding includes a workshop and an additional space – currently utilised as the perfect spot to enjoy the outdoors undercover.

With off-road parking, a five minute walk to The Crown in neighbouring East Rudham - or a drive to The Dabbling Duck in Great Massingham - and all of the thoughtful updates throughout, 4 South View Cottage captures the essence of cottage living whilst providing all the comforts of a modern home.

First Floor Approximate Floor Area 286 sq. ft (26.56 sq. m)

Ground Floor Approximate Floor Area 373 sq. ft (34.67 sq. m)

Outbuilding Approximate Floor Area 281 sq. ft (26.14 sq. m)

Whilst every attempt has been made to ensure the accuracy of the floor plan contained here, measurements of doors, windows, rooms and any other items are approximate and no responsibility is taken for any error, omission, or mis-statement. This plan is for illustrative purposes only and should be used as such by any prospective purchaser or tenant. The services, systems and appliances shown have not been tested and no guarantee as to their operability or efficiency can be given.