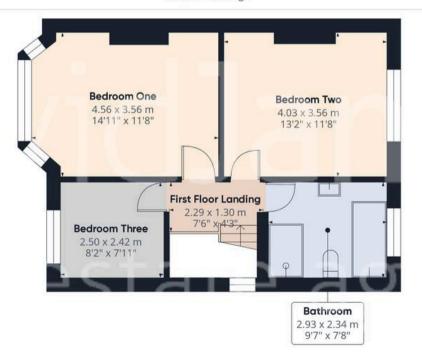

Floor O Building 1

Floor 1 Building 1

DavidJames the estate agent

### Approximate total area<sup>(1)</sup>

95.15 m<sup>2</sup> 1024.18 ft<sup>2</sup>

#### Reduced headroom

0.37 m<sup>2</sup> 4 ft<sup>2</sup>

(1) Excluding balconies and terraces

Reduced headroom

------ Below 1.5 m/5 ft

While every attempt has been made to ensure accuracy, all measurements are approximate, not to scale. This floor plan is for illustrative purposes only.

Calculations are based on RICS IPMS 3C standard.

GIRAFFE360