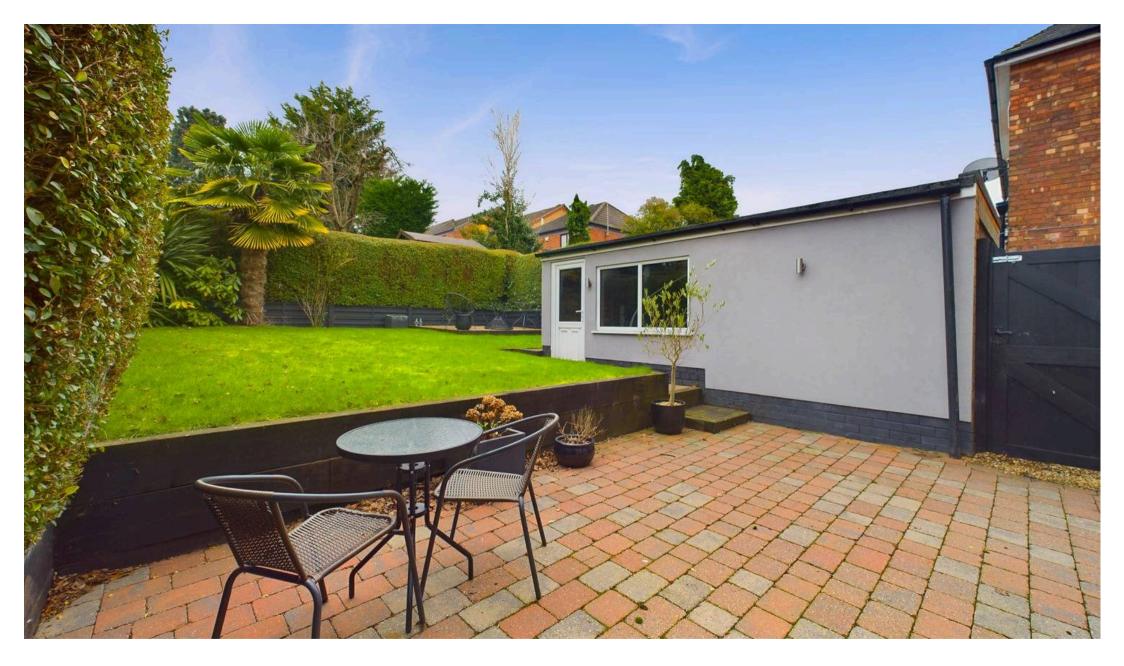

Council Tax band: C

Tenure: Freehold

- Beautifully-presented semi-detached family home
- Convenient for schools, transport links and local amenities
- Welcoming entrance hall with a convenient cloakroom/WC
- Two reception spaces (including a welcoming lounge and a stunning open plan sitting/dining/kitchen area)
- Superb contemporary kitchen with quartz worktops and high-quality integrated appliances
- Three bedrooms (including two generous doubles)
- Modern family bathroom with a feature freestanding bath and walk-in shower
- Baxi gas boiler, UPVC double glazing throughout and working alarm system
- Enclosed and landscaped rear garden with an initial block paved patio area
- Parking provided by a driveway and useful garage