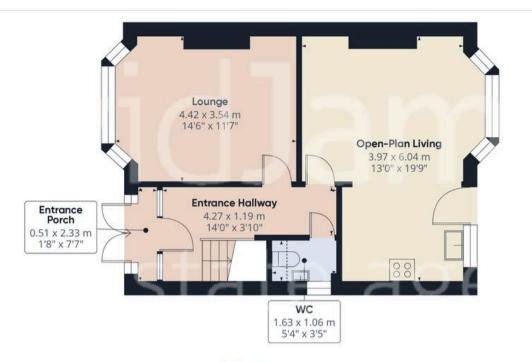

Floor O Building 1

Floor 1 Building 1

DavidJames the estate agent

### Approximate total area<sup>(1)</sup>

95.15 m<sup>2</sup> 1024.18 ft<sup>2</sup>

#### Reduced headroom

0.37 m<sup>2</sup> 4 ft<sup>2</sup>

(1) Excluding balconies and terraces

Reduced headroom

------ Below 1.5 m/5 ft

While every attempt has been made to ensure accuracy, all measurements are approximate, not to scale. This floor plan is for illustrative purposes only.

Calculations are based on RICS IPMS 3C standard.

GIRAFFE360