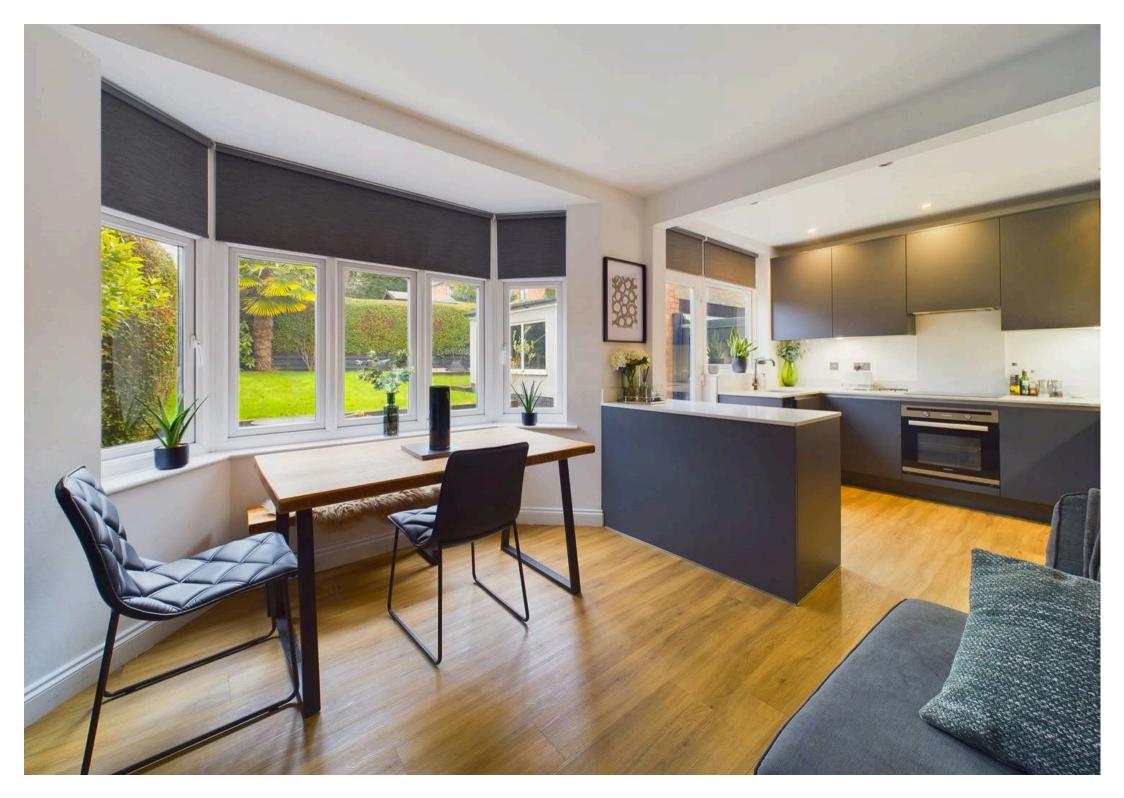

## Gedling, Nottingham

Immaculately-presented 3 bed semi-detached family home offering modern living spaces, a contemporary kitchen and bathroom alongside a private rear garden and off-street parking with a garage.

Council Tax band: C

Tenure: Freehold

- Beautifully-presented semi-detached family home
- Convenient for schools, transport links and local amenities
- Welcoming entrance hall with a convenient cloakroom/WC
- Two reception spaces (including a welcoming lounge and a stunning open plan sitting/dining/kitchen area)
- Superb contemporary kitchen with quartz worktops and high-quality integrated appliances
- Three bedrooms (including two generous doubles)
- Modern family bathroom with a feature freestanding bath and walk-in shower
- Baxi gas boiler, UPVC double glazing throughout and working alarm system
- Enclosed and landscaped rear garden with an initial block paved patio area
- Parking provided by a driveway and useful garage