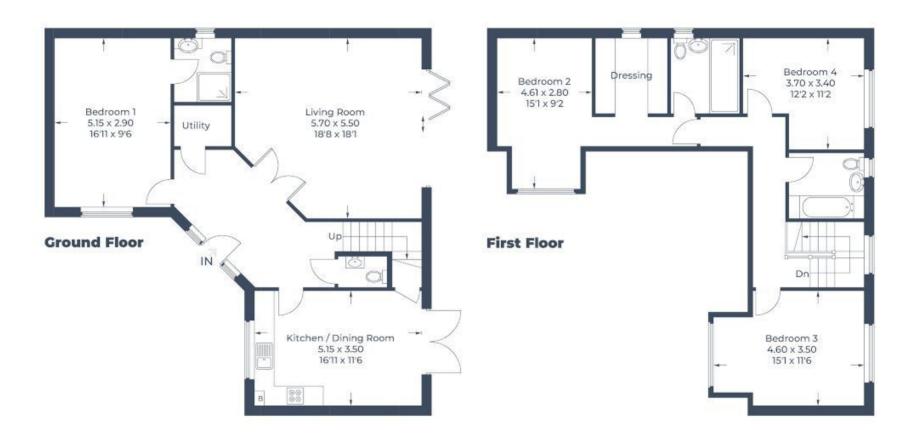

The ground floor comprises a spacious entrance hallway with a guest cloakroom and a utility room. There is a front aspect kitchen featuring a variety of fitted units providing ample storage space, integrated appliances and French doors opening out to the garden.

indicative only

Completing the ground floor is an 18'8 x 18'1 living room with bi fold doors opening out to a terrace, and a double bedroom with an ensuite shower room.

To the first floor there is a principal bedroom with a large dressing room and a modern ensuite bathroom, two further well-appointed bedrooms and a family bathroom.

Externally, this fabulous home boasts a well-presented rear and side gardens laid to lawn with flowerbeds and a terrace area to enjoy outside dining. To the front is a driveway providing off-street parking for multiple cars and side access to the rear garden.

Tenure: Freehold

Local Authority: Three Rivers District Council

Council Tax Band: TBC Energy Efficiency Rating: TBC

10 Year Global Warranty

Approximate Gross Internal Area Ground Floor = 92.4 sq m / 994 sq ft First Floor = 69.3 sq m / 746 sq ft Total = 161.7 sq m / 1,740 sq ft