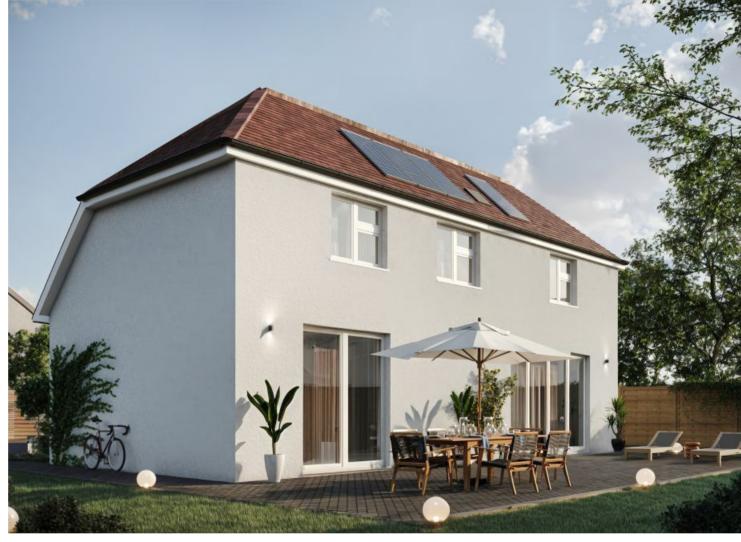

Externally, this fabulous home boasts a well-presented rear and side gardens laid to lawn with flowerbeds and a terrace area to enjoy outside dining. To the front is a driveway providing off-street parking for multiple cars and side access to the rear garden.