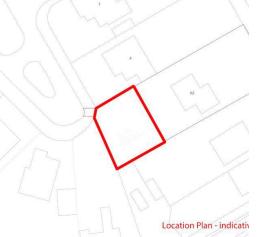

indicative only

Completing the ground floor is an 18'8 x 18'1 living room with bi fold doors opening out to a terrace, and a double bedroom with an ensuite shower room.

To the first floor there is a principal bedroom with a large dressing room and a modern ensuite bathroom, two further well-appointed bedrooms and a family bathroom.

Floorplans shown are for approximate measurements only & may vary within a tolerance of 5%. The information in this document (including the CGI's and plans) are indicative and is intended to act as a guide only. These particulars should not be relied upon as accurately describing any of the specific matters under the Consumer Protection Regulations 2014. This information does not constitute a contract or warranty. The dimensions given on plans are subject to minor variations and are not intended to be used for carpet sizes, appliance sizes or items of furniture. Not all domestic appliances have an EU energy label