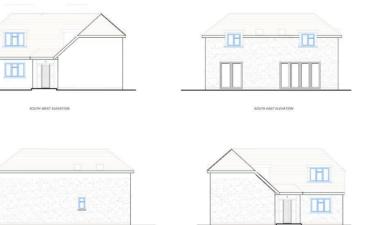

Tenure: Freehold

Local Authority: Three Rivers District Council

Council Tax Band: TBC Energy Efficiency Rating: TBC

10 Year Global Warranty

Approximate Gross Internal Area Ground Floor = 92.4 sq m / 994 sq ft First Floor = 69.3 sq m / 746 sq ft Total = 161.7 sq m / 1,740 sq ft