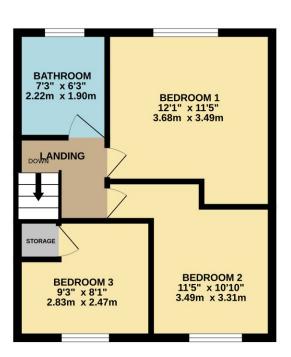

#### **LANDING**

BEDROOM ONE 12' 1" max x 11' 5" max (3.68m x 3.48m) Double glazed window to the rear aspect. Textured ceiling. Radiator.

# BEDROOM TWO 11' 5" x 10' 10" (3.48m x 3.3m)

Double glazed window to the front aspect. Textured ceiling. Radiator.

# BEDROOM THREE 9' 3" x 8' 1" (2.82m x 2.46m)

Double glazed window to the front aspect. Over stairs storage cupboard. Textured ceiling. Radiator.

#### **BATHROOM**

Double glazed Velux window. WC with low level cistern. Pedestal wash hand basin. Panelled bath with shower over and tiled surround. Radiator.