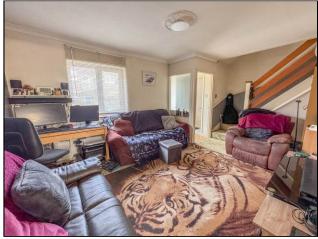

### LOUNGE 14' 10" x 10' 10" (4.52m x 3.3m)

Double glazed window to the front aspect. Stairs to first floor accommodation. Coving to ceiling. Radiator. Open plan through to