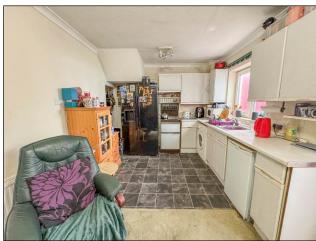

# KITCHEN/BREAKFAST ROOM 17' 8" x 10' 4" (5.38m x 3.15m)

Double glazed window to the rear aspect. Double glazed French doors providing access to Conservatory. Base and eye level units. Inset sink drainer unit. Space for appliances. Space for American style fridge/freezer. Under stairs storage area. Coving to ceiling. Radiator.