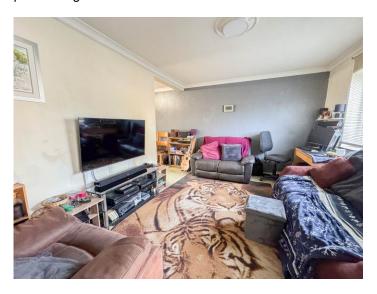

### LOUNGE 14' 10" x 10' 10" (4.52m x 3.3m)

Double glazed window to the front aspect. Stairs to first floor accommodation. Coving to ceiling. Radiator. Open plan through to