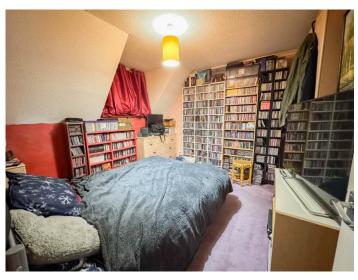

#### **LANDING**

BEDROOM ONE 12' 1" max x 11' 5" max (3.68m x 3.48m) Double glazed window to the rear aspect. Textured ceiling. Radiator.

# BEDROOM TWO 11' 5" x 10' 10" (3.48m x 3.3m)

Double glazed window to the front aspect. Textured ceiling. Radiator.

# BEDROOM THREE 9' 3" x 8' 1" (2.82m x 2.46m)

Double glazed window to the front aspect. Over stairs storage cupboard. Textured ceiling. Radiator.