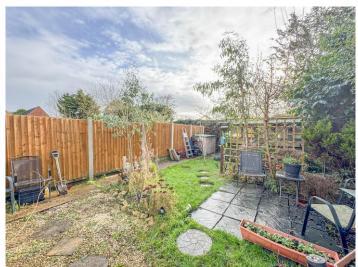

#### **EXTERIOR**

The REAR GARDEN measures approximately 35' (10.67m) and commences with patio leading to laid lawn. Selection of mature flowers, trees and shrubs to borders. SHED to remain. Gate to rear providing access to private service road and walk-way leading to GARAGE IN BLOCK and rear parking.