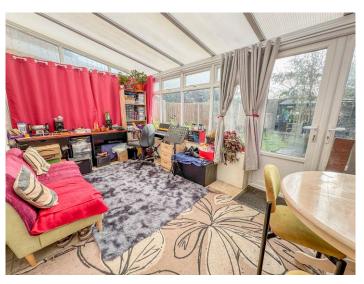

# CONSERVATORY 16' 4" x 9' 3" (4.98m x 2.82m)

Double glazed windows. Double glazed French doors providing access to rear garden. Tiled floor.

FIRST FLOOR ACCOMMODATION