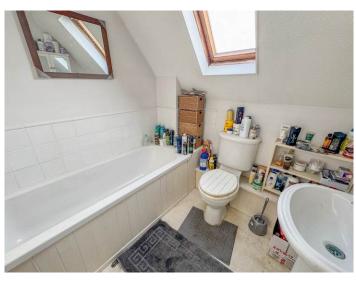

#### **BATHROOM**

Double glazed Velux window. WC with low level cistern. Pedestal wash hand basin. Panelled bath with shower over and tiled surround. Radiator.