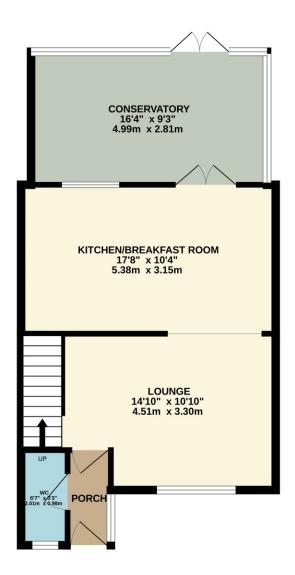

# **ENTRANCE HALL**

Door to CLOAKROOM/WC

Obscure double glazed window to the front aspect. WC with low level cistern. Wall mounted wash hand basin.

### LOUNGE 14' 10" x 10' 10" (4.52m x 3.3m)

Double glazed window to the front aspect. Stairs to first floor accommodation. Coving to ceiling. Radiator. Open plan through to

# KITCHEN/BREAKFAST ROOM 17' 8" x 10' 4" (5.38m x 3.15m)

Double glazed window to the rear aspect. Double glazed French doors providing access to Conservatory. Base and eye level units. Inset sink drainer unit. Space for appliances. Space for American style fridge/freezer. Under stairs storage area. Coving to ceiling. Radiator.

# CONSERVATORY 16' 4" x 9' 3" (4.98m x 2.82m)

Double glazed windows. Double glazed French doors providing access to rear garden. Tiled floor.

FIRST FLOOR ACCOMMODATION