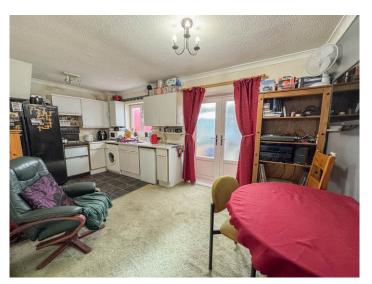

# KITCHEN/BREAKFAST ROOM 17' 8" x 10' 4" (5.38m x 3.15m)

Double glazed window to the rear aspect. Double glazed French doors providing access to Conservatory. Base and eye level units. Inset sink drainer unit. Space for appliances. Space for American style fridge/freezer. Under stairs storage area. Coving to ceiling. Radiator.