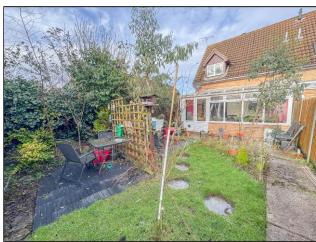

#### **EXTERIOR**

The REAR GARDEN measures approximately 35' (10.67m) and commences with patio leading to laid lawn. Selection of mature flowers, trees and shrubs to borders. SHED to remain. Gate to rear providing access to private service road and walk-way leading to GARAGE IN BLOCK and rear parking.