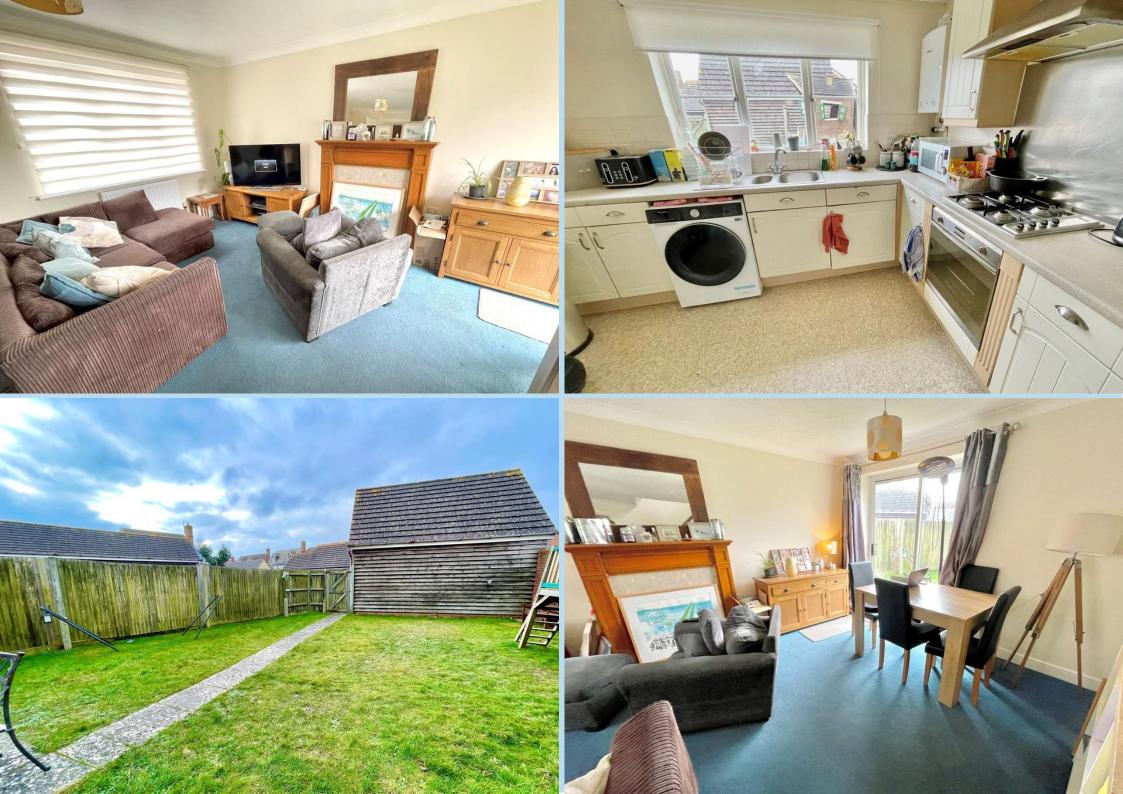

#### KITCHEN

10' 7" x 9' 2" (3.23m x 2.79m)

#### LOUNGE/DINING ROOM

16' 2" x 15' 8" (4.93m x 4.78m)

BEDROOM 1 12' 4" x 10' 11" (3.76m x 3.33m)

### FAMILY BATHROOM/WC

WEST FACING REAR GARDEN

## 2 ALLOCATED PARKING SPACES

GARAGE

Total area: approx. 80.2 sq. metres (863.6 sq. feet)

Energy Efficiency Rating

90 THE STREET, RUSTINGTON, WEST SUSSEX, BN16 3NJ sales@hawkemetcalfe.co.uk www.hawkemetcalfe.co.uk