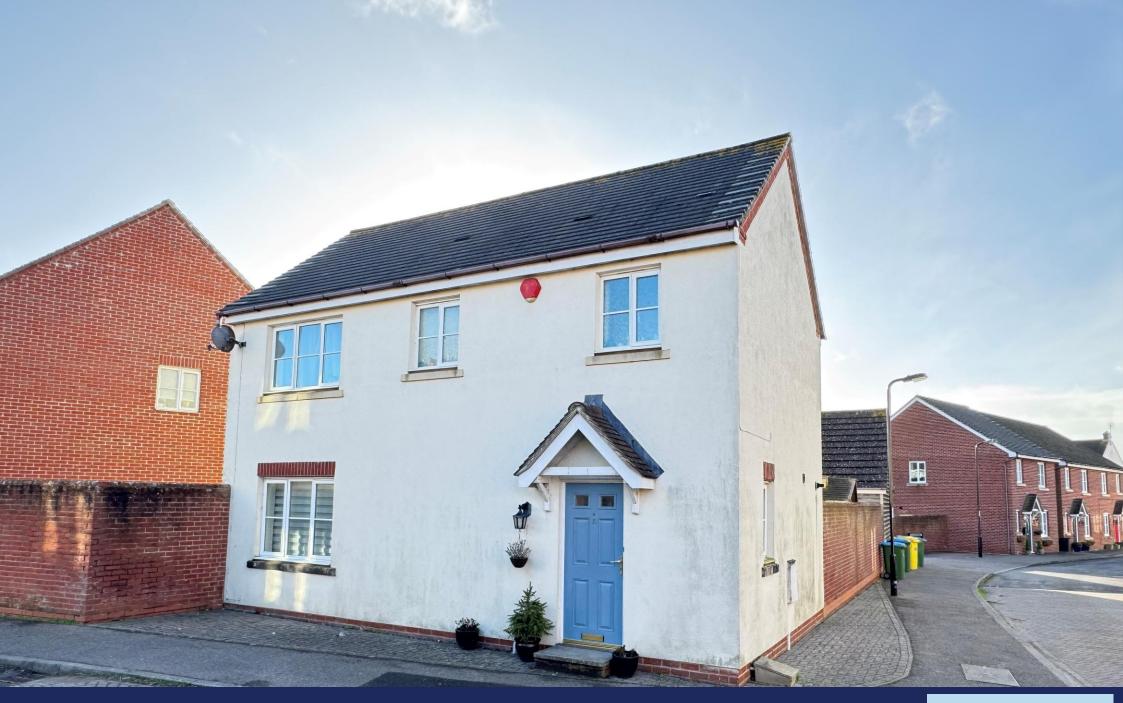

10 Roman Avenue, Angmering BN16 4GH £374,950 Freehold

A three bedroom modern detached house with en suite shower room, two allocated off road parking spaces and a garage to the rear.

The property is pleasantly situated within the Bramley Green Development in Angmering and Roman Avenue runs between Rowan Way and Oakwood Drive.

In brief the accommodation comprises: - Entrance hall, ground floor cloakroom, lounge/dining room, kitchen, three bedrooms, en suite shower room/WC and a family bathroom. Outside there is a west facing rear garden, two private parking spaces and a garage.