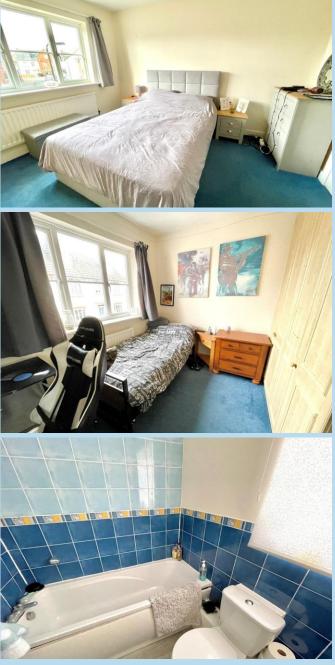

### EN SUITE SHOWER ROOM/WC

**BEDROOM 2** 11' 1" x 9' (3.38m x 2.74m)

**BEDROOM 3** 8' 7" x 7' (2.62m x 2.13m)

### FAMILY BATHROOM/WC

WEST FACING REAR GARDEN