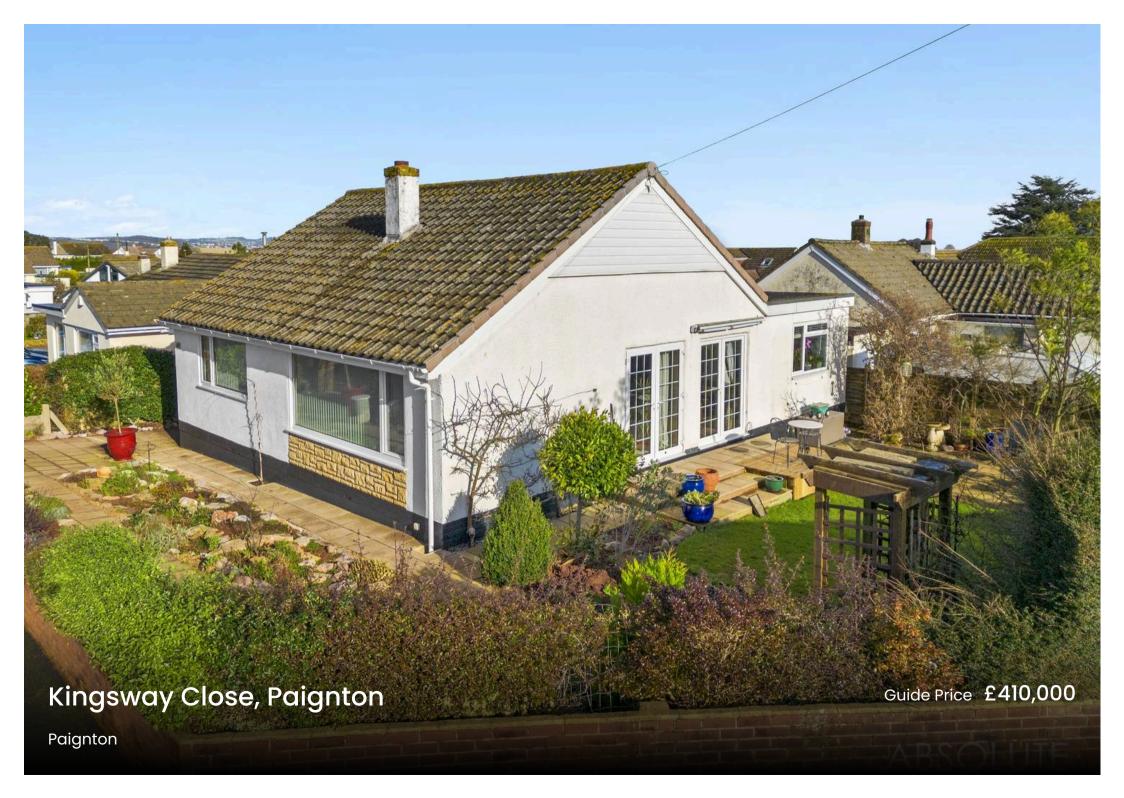

# Kingsway Close

Paignton,

Stunning two-bedroom bungalow in soughtafter location. Modern kitchen, spacious living room, stylish shower room, garage & driveway parking, wrap-around garden. Close to schools, amenities, and transport links. Meticulously renovated for comfort and convenience.

Council Tax band: C

Tenure: Freehold

- Immaculately presented is this two bedroom bungalow
- Positioned on a sizeable corner plot
- Modern fitted kitchen/breakfast room with access onto garden
- Dual aspect living room
- Two good size bedrooms
- Stylish shower room/WC
- Garage and private driveway parking
- Wrap around garden
- Highly sought after residential area close to good schools and amenities
- On a bus route and local shops within walking distance