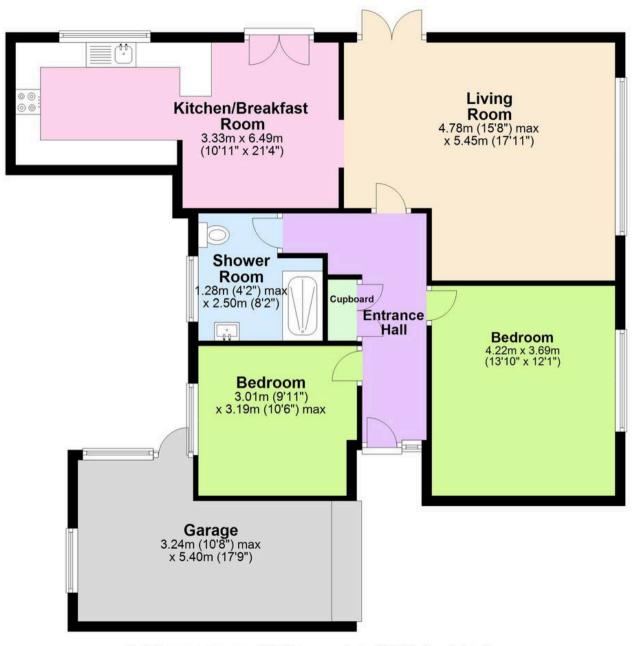

#### **Ground Floor**

Approx. 96.8 sq. metres (1041.9 sq. feet)

Total area: approx. 96.8 sq. metres (1041.9 sq. feet)