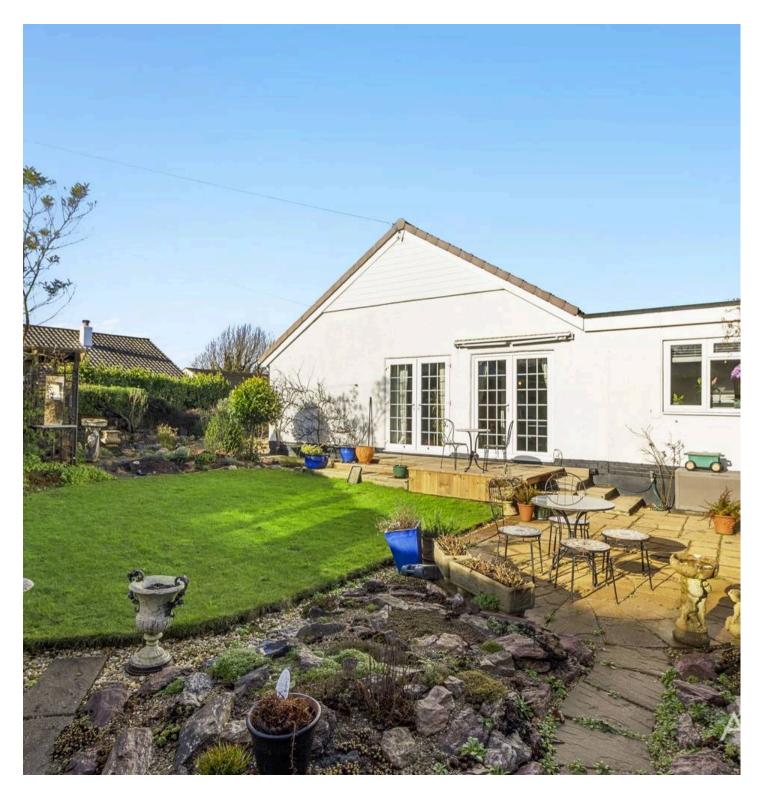

# Kingsway Close

Paignton,

Stunning two-bedroom bungalow in soughtafter location. Modern kitchen, spacious living room, stylish shower room, garage & driveway parking, wrap-around garden. Close to schools, amenities, and transport links. Meticulously renovated for comfort and convenience.

Council Tax band: C

Tenure: Freehold

- Immaculately presented is this two bedroom bungalow
- Positioned on a sizeable corner plot
- Modern fitted kitchen/breakfast room with access onto garden
- Dual aspect living room
- Two good size bedrooms
- Stylish shower room/WC
- Garage and private driveway parking
- Wrap around garden
- Highly sought after residential area close to good schools and amenities
- On a bus route and local shops within walking distance

### Paignton,

Situated in a popular residential area, local amenities include convenience store/post office and regular bus service. There are a range of facilities in the local area including supermarkets, pharmacy, library and gym. Nearby beaches are available at Broadsands and Goodrington with access to the coast path as well.