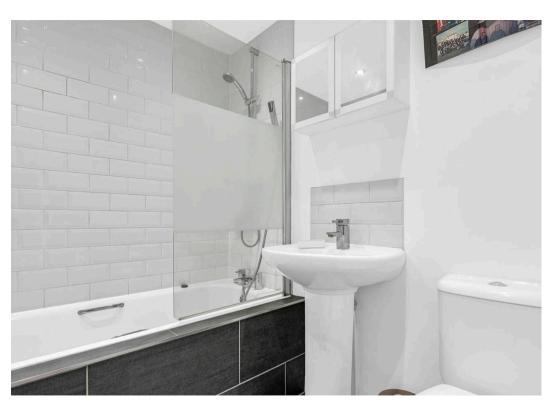

#### Bathroom

Fitted with a suite comprising tile enclosed bath with shower over and glass shower screen, pedestal wash hand basin, dual flush wc, tiled splash back areas, tiled flooring, heated towel rail.