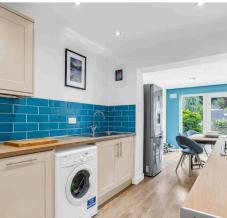

#### Kitchen

10' 2" x 7' 8" (3.10m x 2.33m)

Fitted with a range of wall and base storage units with wood work surfaces over incorporation a sink and drainer unit, built in oven gas hob with extractor over, appliance space, tiled splash back areas, wood flooring, built in pantry, open to: