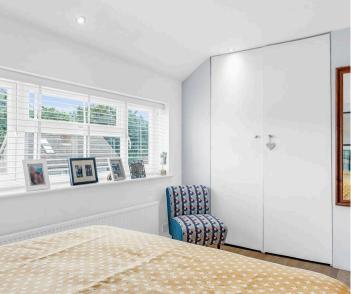

#### **Bedroom One**

14' 0" x 10' 0" (4.27m x 3.05m)

With double glazed window to front aspect, radiator, fitted wardrobe cupboards.