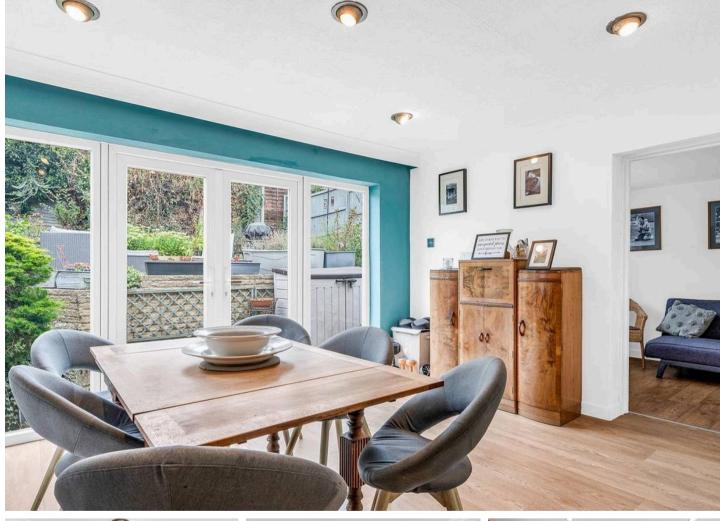

#### **Dining Room**

13' 8" x 10' 7" (4.16m x 3.22m)

With double glazed double doors opening onto the rear garden, wood flooring, radiator, door to: