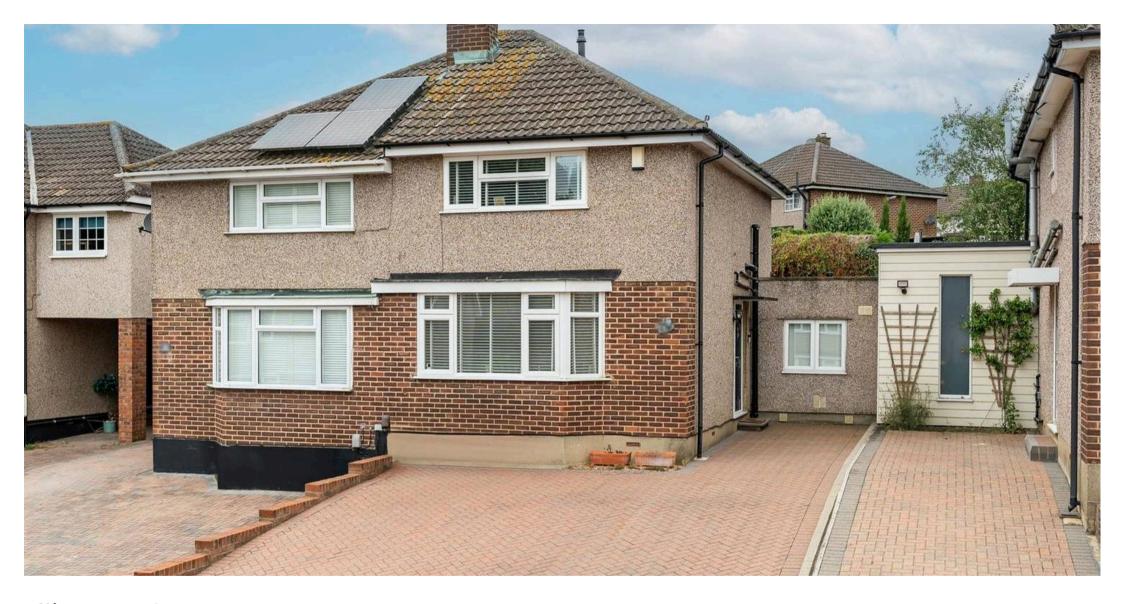

# 53 Milton Road

WARE, Ware

Extended 3-bed family home on Kingshill development. Potential for further enlargement. Immaculately presented with refitted bath/shower room, landscaped garden, driveway. Close to schools, shops.

## DRIVEWAY

2 Parking Spaces

Block paved driveway providing parking for two vehicles.