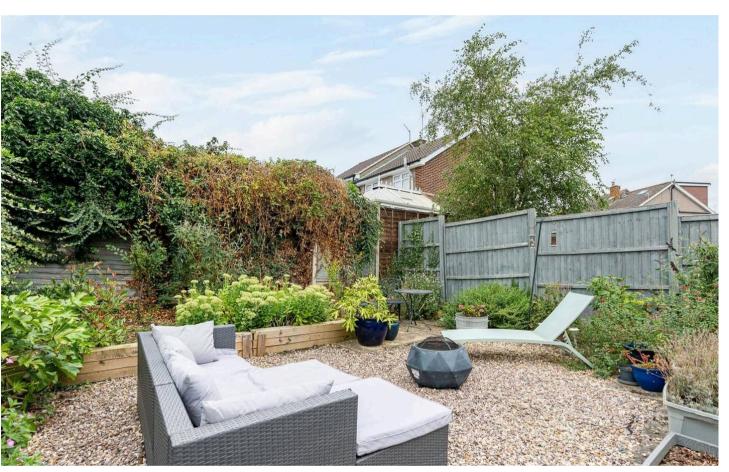

# REAR GARDEN

The sunny low maintenance rear garden benefits from mature planted boarders.