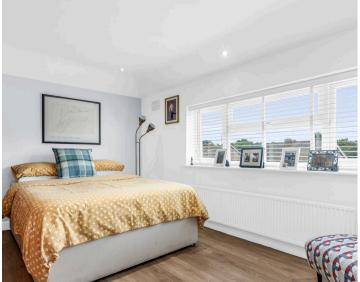

#### **Bedroom One**

14' 0" x 10' 0" (4.27m x 3.05m)

With double glazed window to front aspect, radiator, fitted wardrobe cupboards.