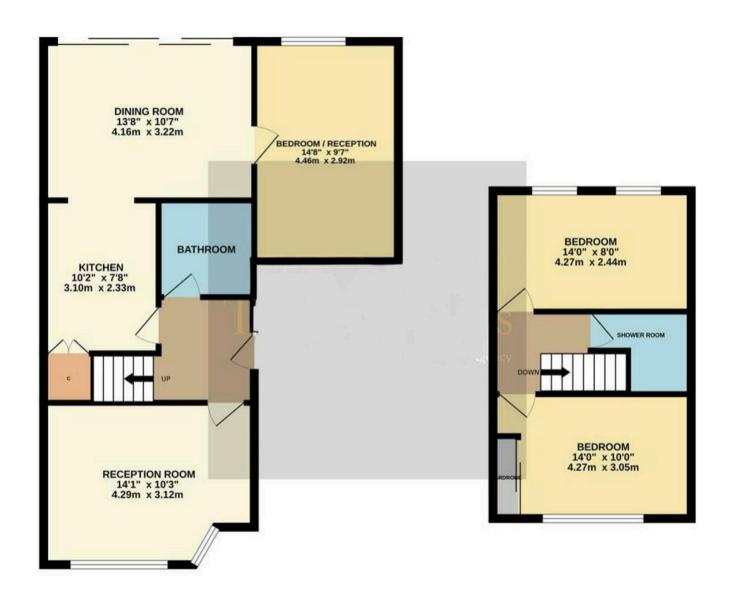

Council Tax band: D

Tenure: Freehold

EPC Energy Efficiency Rating: D

EPC Environmental Impact Rating: D

GROUND FLOOR 1ST FLOOR

#### **Entrance Hall**

With stairs rising to first floor landing, wood flooring, radiator, doors to:

#### **Reception Room**

14' 1" x 10' 3" (4.29m x 3.12m)

With double glazed bay window to front aspect, radiator, feature fireplace, wood flooring.

#### Bathroom

Fitted with a suite comprising tile enclosed bath with shower over and glass shower screen, pedestal wash hand basin, dual flush wc, tiled splash back areas, tiled flooring, heated towel rail.

#### Kitchen

10' 2" x 7' 8" (3.10m x 2.33m)

Fitted with a range of wall and base storage units with wood work surfaces over incorporation a sink and drainer unit, built in oven gas hob with extractor over, appliance space, tiled splash back areas, wood flooring, built in pantry, open to:

#### **Dining Room**

13' 8" x 10' 7" (4.16m x 3.22m)

With double glazed double doors opening onto the rear garden, wood flooring, radiator, door to:

# Bedroom/Reception Room

14' 8" x 9' 7" (4.46m x 2.92m)

Dual aspect with double glazed windows to front and rear aspect, wood flooring, radiator.

# First Floor Landing

With radiator and doors to:

#### **Bedroom One**

14' 0" x 10' 0" (4.27m x 3.05m)

With double glazed window to front aspect, radiator, fitted wardrobe cupboards.

## Bedroom Two

14' 0" x 8' 0" (4.27m x 2.44m)

With double glazed window to rear aspect, radiator.

AGENTS NOTE - this was originally two separate bedrooms and could easily be reinstated if required.

#### Shower Room

Fitted with a suite comprising shower cubicle, vanity unit with inset wash hand basin, dual flush wc, tiled splash back areas, tiled flooring, heated towel rail.