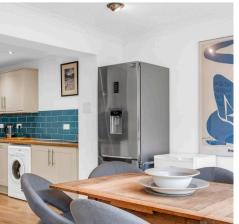

#### Kitchen

10' 2" x 7' 8" (3.10m x 2.33m)

Fitted with a range of wall and base storage units with wood work surfaces over incorporation a sink and drainer unit, built in oven gas hob with extractor over, appliance space, tiled splash back areas, wood flooring, built in pantry, open to: