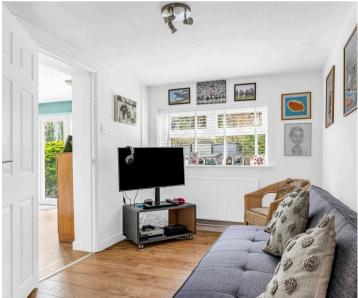

# Bedroom/Reception Room

14' 8" x 9' 7" (4.46m x 2.92m)

Dual aspect with double glazed windows to front and rear aspect, wood flooring, radiator.