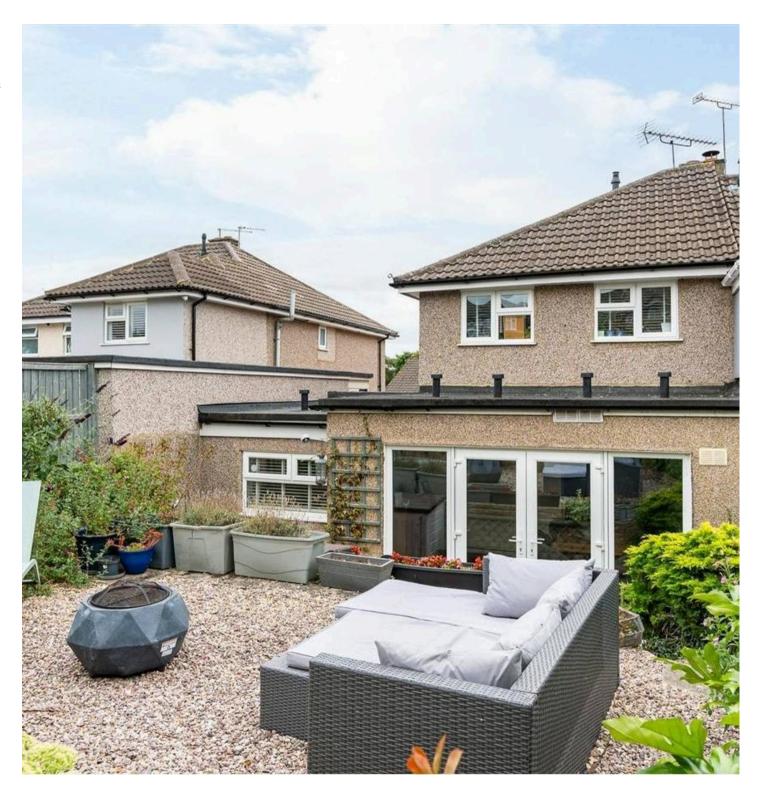

# REAR GARDEN

The sunny low maintenance rear garden benefits from mature planted boarders.