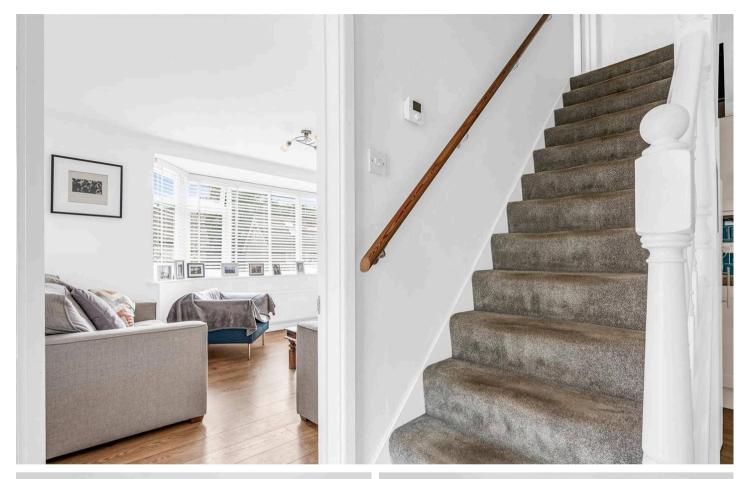

#### **Entrance Hall**

With stairs rising to first floor landing, wood flooring, radiator, doors to:

# First Floor Landing

With radiator and doors to: