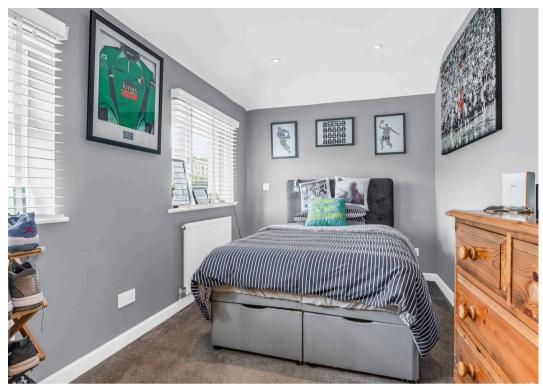

## Bedroom Two

14' 0" x 8' 0" (4.27m x 2.44m)

With double glazed window to rear aspect, radiator.

AGENTS NOTE - this was originally two separate bedrooms and could easily be reinstated if required.