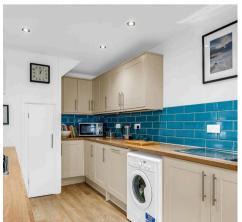

#### Kitchen

10' 2" x 7' 8" (3.10m x 2.33m)

Fitted with a range of wall and base storage units with wood work surfaces over incorporation a sink and drainer unit, built in oven gas hob with extractor over, appliance space, tiled splash back areas, wood flooring, built in pantry, open to: