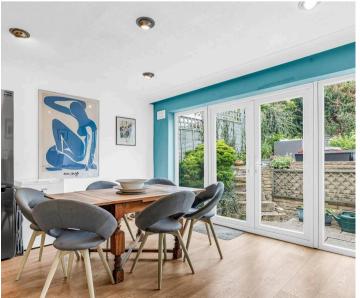

#### **Dining Room**

13' 8" x 10' 7" (4.16m x 3.22m)

With double glazed double doors opening onto the rear garden, wood flooring, radiator, door to: