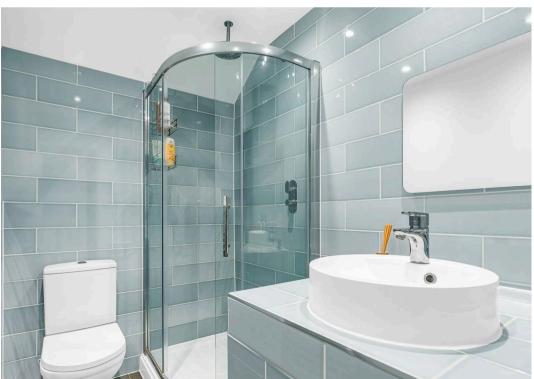

#### Shower Room

Fitted with a suite comprising shower cubicle, vanity unit with inset wash hand basin, dual flush wc, tiled splash back areas, tiled flooring, heated towel rail.