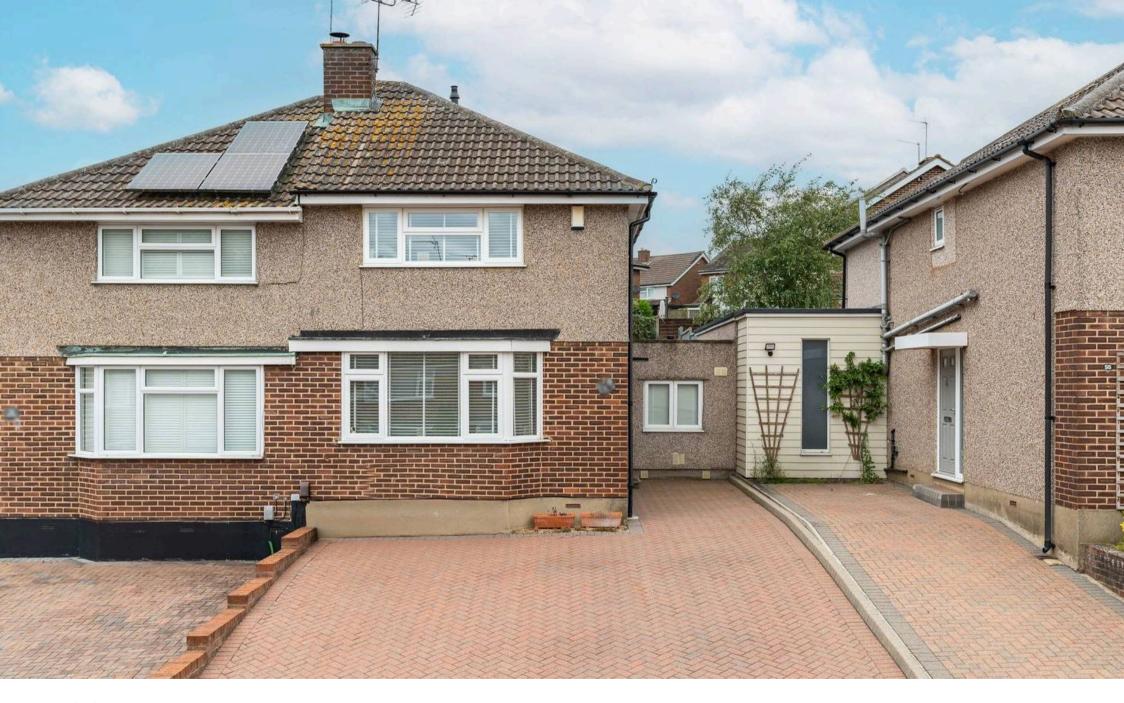

# 53 Milton Road

WARE, Ware

Extended 3-bed family home on Kingshill development. Potential for further enlargement. Immaculately presented with refitted bath/shower room, landscaped garden, driveway. Close to schools, shops.

## DRIVEWAY

2 Parking Spaces

Block paved driveway providing parking for two vehicles.