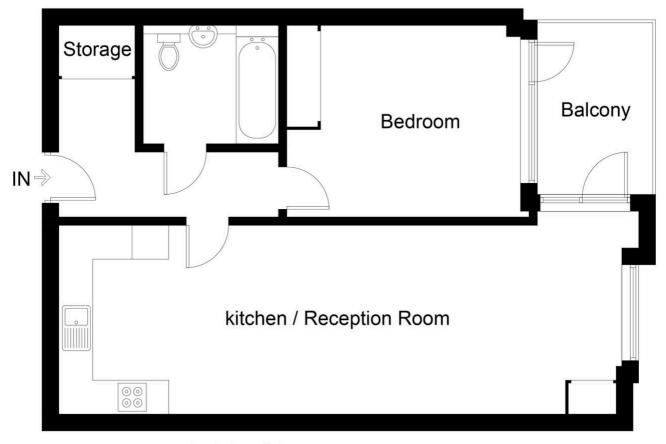

## **Imperial Court - CR4**

Approximate Gross Internal Area = 51.1 sq m / 550 sq ft

Illustration for identification purposes only, measurements are approximate, not to scale. Produced by Haboodle Estate Agents (ID1163151)