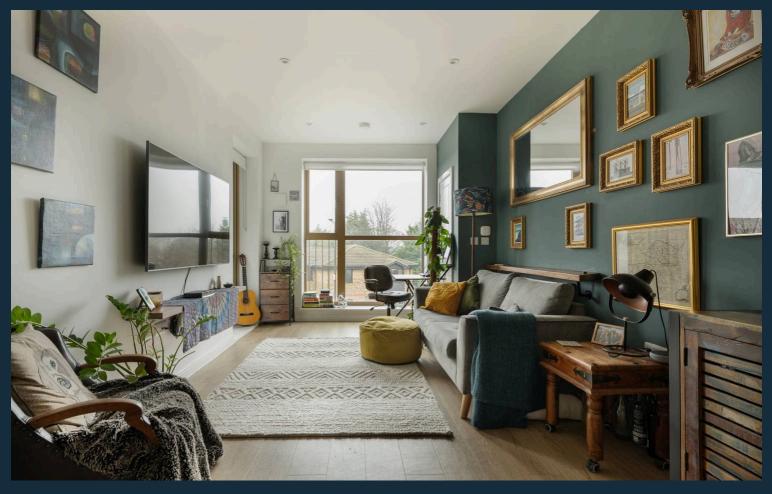

The exceptional quality and finish are immediately evident upon entering this second-floor apartment. The spacious hallway with Karndean flooring provides direct access to the modern open-plan kitchen and lounge, bright double bedroom, and sleek contemporary bathroom. The open-plan lounge and kitchen area is bathed in natural light, thanks to stunning floor-to-ceiling windows, providing seamless access to the private balcony—perfect for enjoying the afternoon sunshine and sunsets. The contemporary kitchen boasts luxury stone worktops and premium integrated appliances, including a fridge freezer, built-in wine cooler, full-size dishwasher, Siemens oven, and micro/convection oven. Tastefully decorated in neutral, vibrant tones, this versatile space is ideal for entertaining or relaying