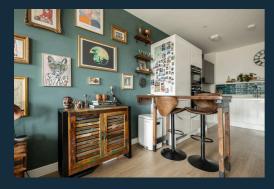

The exceptional quality and finish are immediately evident upon entering this second-floor apartment. The spacious hallway with Karndean flooring provides direct access to the modern open-plan kitchen and lounge, bright double bedroom, and sleek contemporary bathroom. The open-plan lounge and kitchen area is bathed in natural light, thanks to stunning floor-to-ceiling windows, providing seamless access to the private balcony—perfect for enjoying the afternoon sunshine and sunsets. The contemporary kitchen boasts luxury stone worktops and premium integrated appliances, including a fridge freezer, built-in wine cooler, full-size dishwasher, Siemens oven, and micro/convection oven. Tastefully decorated in neutral, vibrant tones, this versatile space is ideal for entertaining or relaying