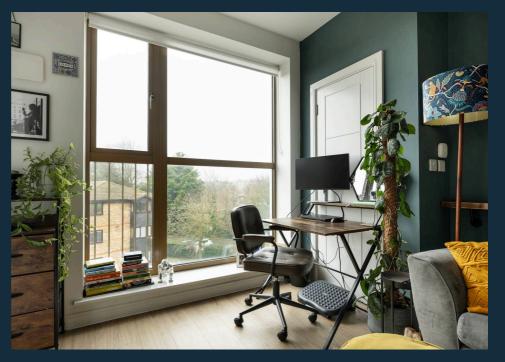

The exceptional quality and finish are immediately evident upon entering this second-floor apartment. The spacious hallway with Karndean flooring provides direct access to the modern open-plan kitchen and lounge, bright double bedroom, and sleek contemporary bathroom. The open-plan lounge and kitchen area is bathed in natural light, thanks to stunning floor-to-ceiling windows, providing seamless access to the private balcony—perfect for enjoying the afternoon sunshine and sunsets. The contemporary kitchen boasts luxury stone worktops and premium integrated appliances, including a fridge freezer, built-in wine cooler, full-size dishwasher, Siemens oven, and micro/convection oven. Tastefully decorated in neutral, vibrant tones, this versatile space is ideal for entertaining or relaying