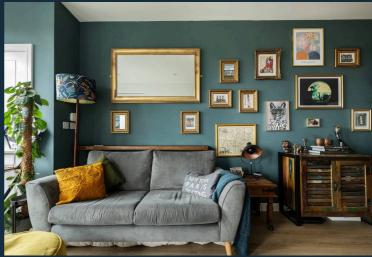

The exceptional quality and finish are immediately evident upon entering this second-floor apartment. The spacious hallway with Karndean flooring provides direct access to the modern open-plan kitchen and lounge, bright double bedroom, and sleek contemporary bathroom. The open-plan lounge and kitchen area is bathed in natural light, thanks to stunning floor-to-ceiling windows, providing seamless access to the private balcony—perfect for enjoying the afternoon sunshine and sunsets. The contemporary kitchen boasts luxury stone worktops and premium integrated appliances, including a fridge freezer, built-in wine cooler, full-size dishwasher, Siemens oven, and micro/convection oven. Tastefully decorated in neutral, vibrant tones, this versatile space is ideal for entertaining or relaying