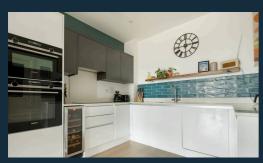

The exceptional quality and finish are immediately evident upon entering this second-floor apartment. The spacious hallway with Karndean flooring provides direct access to the modern open-plan kitchen and lounge, bright double bedroom, and sleek contemporary bathroom. The open-plan lounge and kitchen area is bathed in natural light, thanks to stunning floor-to-ceiling windows, providing seamless access to the private balcony—perfect for enjoying the afternoon sunshine and sunsets. The contemporary kitchen boasts luxury stone worktops and premium integrated appliances, including a fridge freezer, built-in wine cooler, full-size dishwasher, Siemens oven, and micro/convection oven. Tastefully decorated in neutral, vibrant tones, this versatile space is ideal for entertaining or relaying