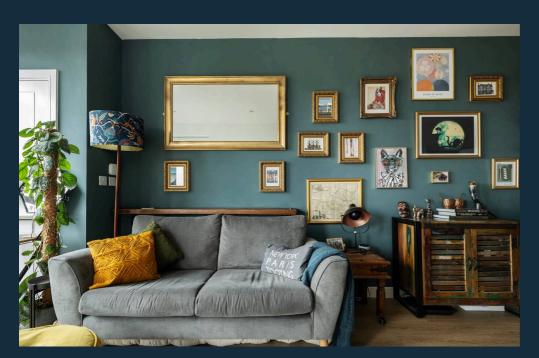

The exceptional quality and finish are immediately evident upon entering this second-floor apartment. The spacious hallway with Karndean flooring provides direct access to the modern open-plan kitchen and lounge, bright double bedroom, and sleek contemporary bathroom. The open-plan lounge and kitchen area is bathed in natural light, thanks to stunning floor-to-ceiling windows, providing seamless access to the private balcony—perfect for enjoying the afternoon sunshine and sunsets. The contemporary kitchen boasts luxury stone worktops and premium integrated appliances, including a fridge freezer, built-in wine cooler, full-size dishwasher, Siemens oven, and micro/convection oven. Tastefully decorated in neutral, vibrant tones, this versatile space is ideal for entertaining or relaying