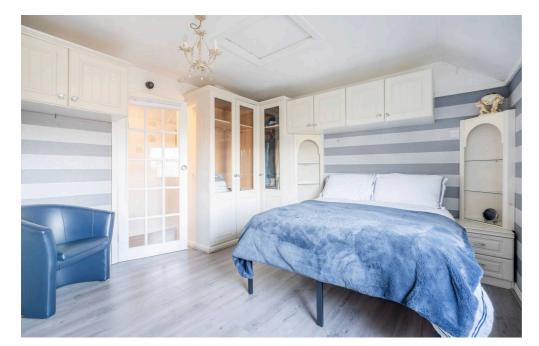

## Saint Marys Road, Hemsby

As you step into the welcoming lounge, one is immediately drawn to the charming log burner, providing a cosy atmosphere for relaxation during colder evenings. Off the lounge is the first bedroom, conveniently situated for privacy and comfort.

Continuing through the hallway, the property reveals the second bedroom, complete with ample built-in cupboards ensuring generous storage space for personal belongings. The spacious family bathroom is equipped with a bath, overhead shower attachment, and a separate shower, offering convenience and versatility for residents.