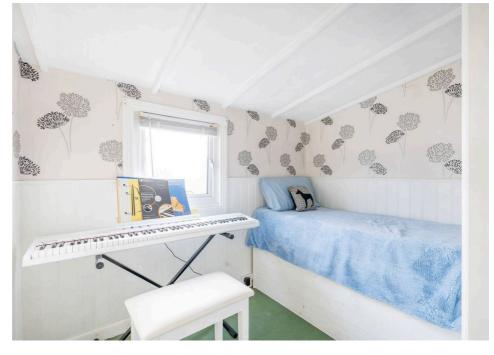

## Saint Marys Road, Hemsby

As you step into the welcoming lounge, one is immediately drawn to the charming log burner, providing a cosy atmosphere for relaxation during colder evenings. Off the lounge is the first bedroom, conveniently situated for privacy and comfort.

Continuing through the hallway, the property reveals the second bedroom, complete with ample built-in cupboards ensuring generous storage space for personal belongings. The spacious family bathroom is equipped with a bath, overhead shower attachment, and a separate shower, offering convenience and versatility for residents.