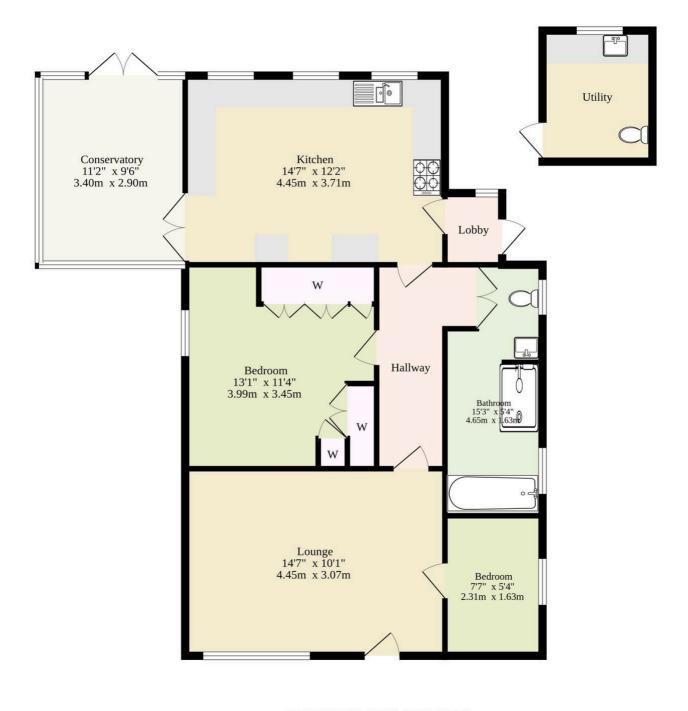

## Saint Marys Road, Hemsby

As you step into the welcoming lounge, one is immediately drawn to the charming log burner, providing a cosy atmosphere for relaxation during colder evenings. Off the lounge is the first bedroom, conveniently situated for privacy and comfort.

Continuing through the hallway, the property reveals the second bedroom, complete with ample built-in cupboards ensuring generous storage space for personal belongings. The spacious family bathroom is equipped with a bath, overhead shower attachment, and a separate shower, offering convenience and versatility for residents.

The well-appointed kitchen features built-in cupboards and generous counter space. A door from the kitchen leads to a lobby providing access to the outside garden and a convenient utility room with a toilet.

The well-equipped kitchen features French doors that lead into the stunning conservatory, offering views of the mature garden. The conservatory provides direct access to the garden, making it an ideal space for enjoying morning coffee or relaxing outdoors.

## Ground Floor 815 sq.ft. (75.7 sq.m.) approx.

TOTAL FLOOR AREA : 815 sq.ft. (75.7 sq.m.) approx. Whilst every attempt has been made to ensure the accuracy of the floorplan contained here, measurements of dors, windows, rooms and any other items are approximate and no responsibility is taken for any error, omission or mis-statement. This plan is for illustrative purposes only and should be used as such by any prospective purchaser. The services, systems and appliances shown have not been tested and no guarantee as to their operability or efficiency can be given. Made with Metropix ©2025