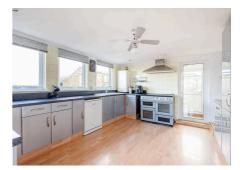

The well-appointed kitchen features built-in cupboards and generous counter space. A door from the kitchen leads to a lobby providing access to the outside garden and a convenient utility room with a toilet.