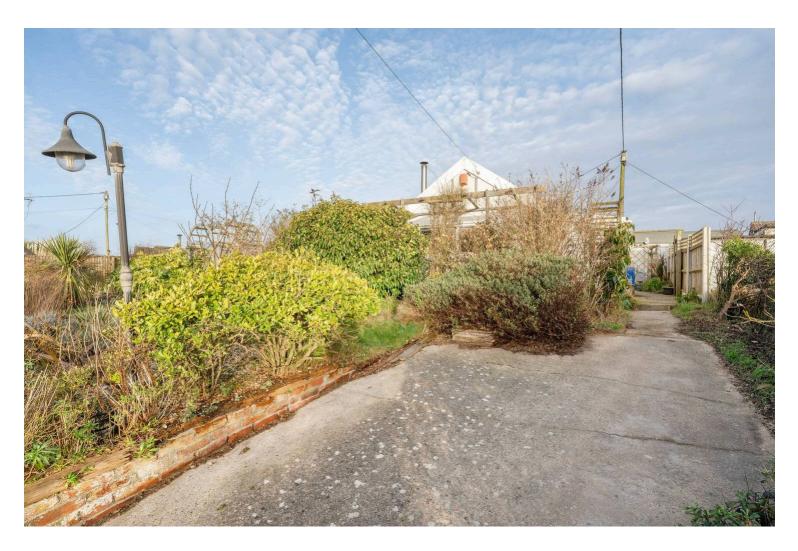

The property benefits from double glazing throughout, providing warmth and energy efficiency year-round.

The mature garden offers a peaceful space for outdoor relaxation and activities.

Off-road parking is available with space for four vehicles, ensuring ample parking. The property also offers sea views, enhancing its appeal.