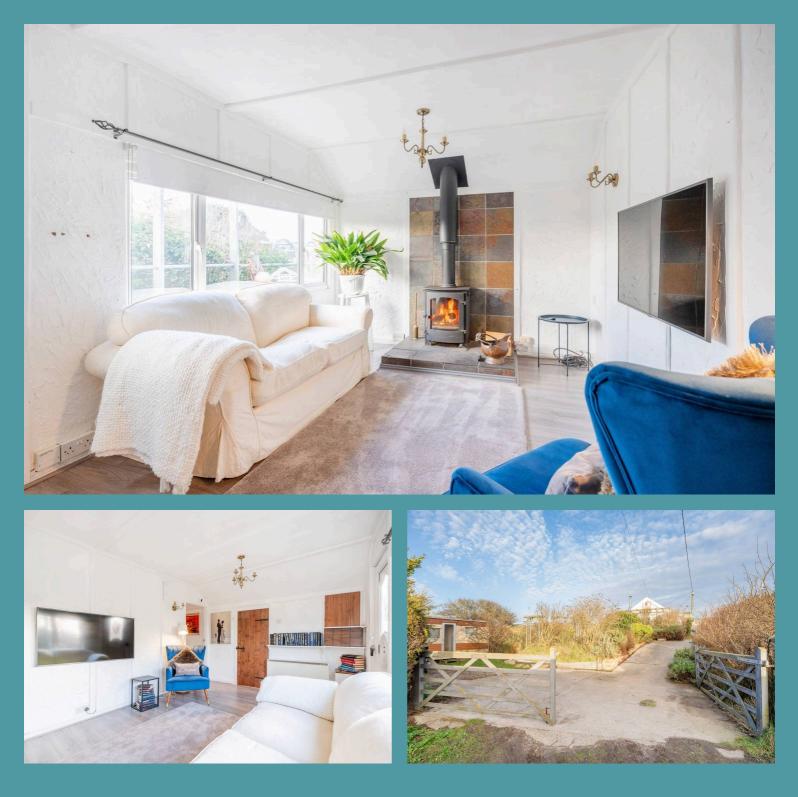

## Saint Marys Road, Hemsby

As you step into the welcoming lounge, one is immediately drawn to the charming log burner, providing a cosy atmosphere for relaxation during colder evenings. Off the lounge is the first bedroom, conveniently situated for privacy and comfort.

The property benefits from double glazing throughout, providing warmth and energy efficiency year-round.

The mature garden offers a peaceful space for outdoor relaxation and activities.

Off-road parking is available with space for four vehicles, ensuring ample parking. The property also offers sea views, enhancing its appeal.