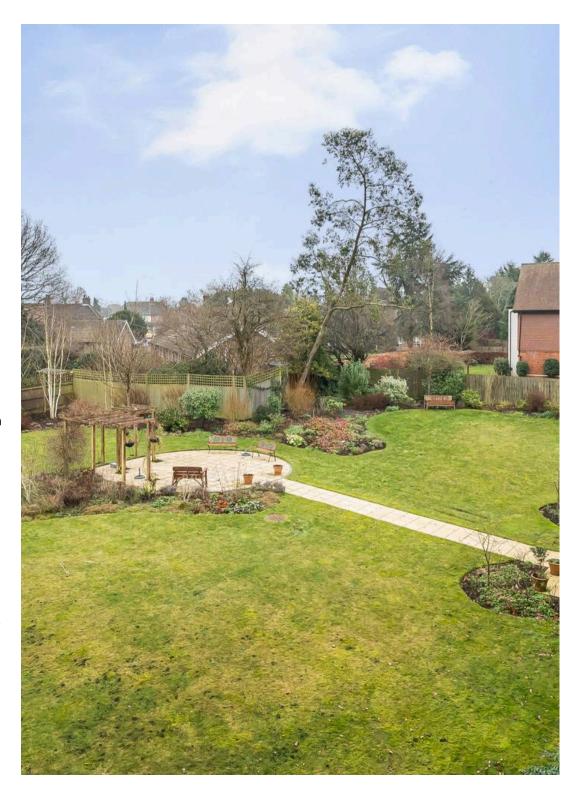

Council Tax band: E

Tenure: Leasehold

EPC Energy Efficiency Rating: C

EPC Environmental Impact Rating: B

- Larger than average retirement apartment.
- Top Floor
- Lounge/Dining Room
- Kitchen/breakfast Room
- Shower Room
- Residents Lounge
- Communal Gardens
- Residents Parking

- **Entrance Hall:** Featuring inbuilt storage cupboards, and an entry phone point for added security and convenience.
- Lounge/Dining Room: A spacious and welcoming room with ample space for living and dining furniture. It includes a feature electric fireplace with an attractive surround, and a double-glazed window and door to a Juliet balcony, offering garden views.
- Kitchen/Breakfast Room: Accessed via the lounge, the kitchen is fitted with a
  range of eye and base-level units with work surfaces over and tiled
  splashbacks. Integrated appliances include a waist-height oven, a four-ring
  electric hob with extractor hood, a fridge, and a freezer. Space for dining table
  and chairs.
- **Bedroom One:** A generously sized double bedroom with a built-in wardrobe featuring sliding mirrored doors.
- **Shower Room:** Equipped with a large shower cubicle, a heated towel rail, WC, and a wash hand basin with a vanity unit beneath.
- Communal Facilities: Owners' lounge with kitchen for social events, landscaped communal gardens, private car park, and a guest suite available for visitors. Residents can also access guest suites at other Churchill Retirement Living developments nationwide.
- Careline System: An emergency system monitored 24/7 by the Careline team and during the day by the onsite Lodge Manager, ensuring peace of mind. Integrated intruder alarms, secure video entry, and sophisticated fire and smoke detection systems are also in place.