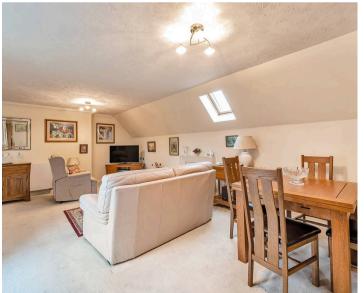

- **Entrance Hall:** Featuring inbuilt storage cupboards, and an entry phone point for added security and convenience.
- Lounge/Dining Room: A spacious and welcoming room with ample space for living and dining furniture. It includes a feature electric fireplace with an attractive surround, and a double-glazed window and door to a Juliet balcony, offering garden views.
- Kitchen/Breakfast Room: Accessed via the lounge, the kitchen is fitted with a
  range of eye and base-level units with work surfaces over and tiled
  splashbacks. Integrated appliances include a waist-height oven, a four-ring
  electric hob with extractor hood, a fridge, and a freezer. Space for dining table
  and chairs.
- **Bedroom One:** A generously sized double bedroom with a built-in wardrobe featuring sliding mirrored doors.
- **Shower Room:** Equipped with a large shower cubicle, a heated towel rail, WC, and a wash hand basin with a vanity unit beneath.
- Communal Facilities: Owners' lounge with kitchen for social events, landscaped communal gardens, private car park, and a guest suite available for visitors. Residents can also access guest suites at other Churchill Retirement Living developments nationwide.
- Careline System: An emergency system monitored 24/7 by the Careline team and during the day by the onsite Lodge Manager, ensuring peace of mind. Integrated intruder alarms, secure video entry, and sophisticated fire and smoke detection systems are also in place.