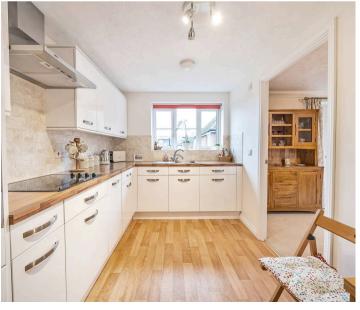

- **Entrance Hall:** Featuring inbuilt storage cupboards, and an entry phone point for added security and convenience.
- Lounge/Dining Room: A spacious and welcoming room with ample space for living and dining furniture. It includes a feature electric fireplace with an attractive surround, and a double-glazed window and door to a Juliet balcony, offering garden views.
- Kitchen/Breakfast Room: Accessed via the lounge, the kitchen is fitted with a
  range of eye and base-level units with work surfaces over and tiled
  splashbacks. Integrated appliances include a waist-height oven, a four-ring
  electric hob with extractor hood, a fridge, and a freezer. Space for dining table
  and chairs.
- **Bedroom One:** A generously sized double bedroom with a built-in wardrobe featuring sliding mirrored doors.
- **Shower Room:** Equipped with a large shower cubicle, a heated towel rail, WC, and a wash hand basin with a vanity unit beneath.
- Communal Facilities: Owners' lounge with kitchen for social events, landscaped communal gardens, private car park, and a guest suite available for visitors. Residents can also access guest suites at other Churchill Retirement Living developments nationwide.
- Careline System: An emergency system monitored 24/7 by the Careline team and during the day by the onsite Lodge Manager, ensuring peace of mind. Integrated intruder alarms, secure video entry, and sophisticated fire and smoke detection systems are also in place.