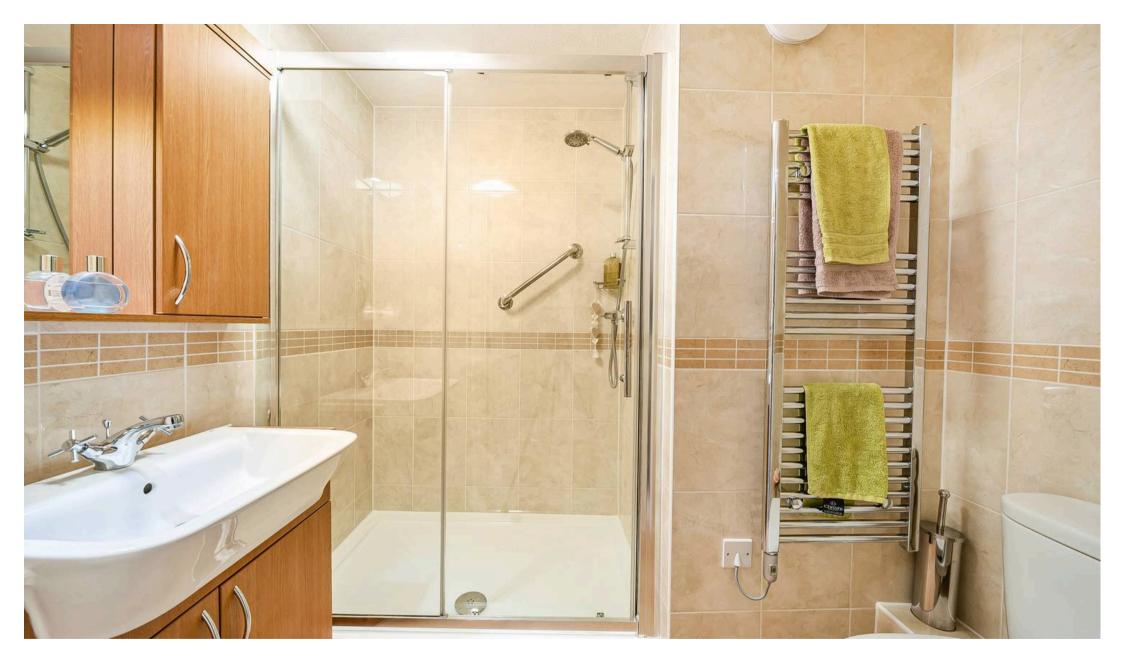

- **Entrance Hall:** Featuring inbuilt storage cupboards, and an entry phone point for added security and convenience.
- Lounge/Dining Room: A spacious and welcoming room with ample space for living and dining furniture. It includes a feature electric fireplace with an attractive surround, and a double-glazed window and door to a Juliet balcony, offering garden views.
- Kitchen/Breakfast Room: Accessed via the lounge, the kitchen is fitted with a
  range of eye and base-level units with work surfaces over and tiled
  splashbacks. Integrated appliances include a waist-height oven, a four-ring
  electric hob with extractor hood, a fridge, and a freezer. Space for dining table
  and chairs.
- **Bedroom One:** A generously sized double bedroom with a built-in wardrobe featuring sliding mirrored doors.
- **Shower Room:** Equipped with a large shower cubicle, a heated towel rail, WC, and a wash hand basin with a vanity unit beneath.
- Communal Facilities: Owners' lounge with kitchen for social events, landscaped communal gardens, private car park, and a guest suite available for visitors. Residents can also access guest suites at other Churchill Retirement Living developments nationwide.
- Careline System: An emergency system monitored 24/7 by the Careline team and during the day by the onsite Lodge Manager, ensuring peace of mind. Integrated intruder alarms, secure video entry, and sophisticated fire and smoke detection systems are also in place.