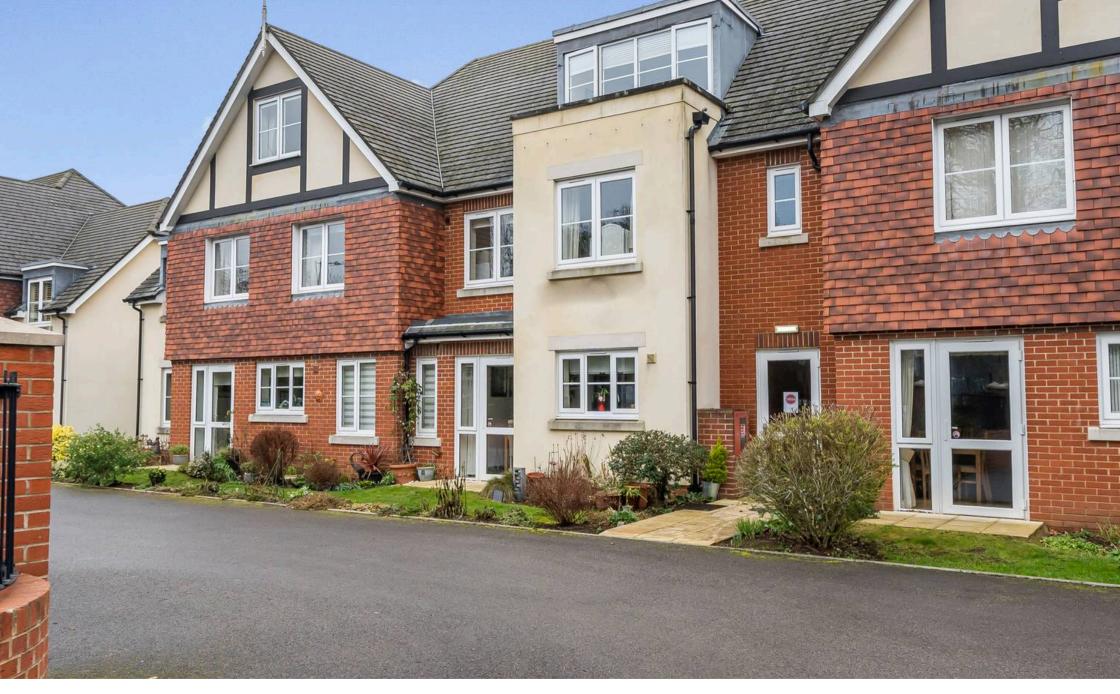

## Apartment 35

Greenacres Lodge, Warlingham

A larger than average one bedroom second floor retirement property offered in excellent decorative order, with a lounge/dining room and a kitchen/breakfast room.

Council Tax band: E

Tenure: Leasehold

EPC Energy Efficiency Rating: C

EPC Environmental Impact Rating: B

- Larger than average retirement apartment.
- Top Floor
- Lounge/Dining Room
- Kitchen/breakfast Room
- Shower Room
- Residents Lounge
- Communal Gardens
- Residents Parking