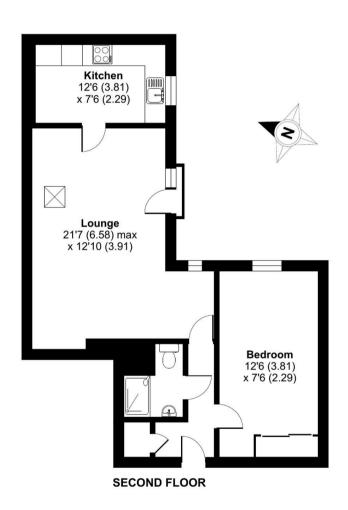

## Limpsfield Road, Warlingham, CR6

Approximate Area = 673 sq ft / 62.5 sq m
For identification only - Not to scale