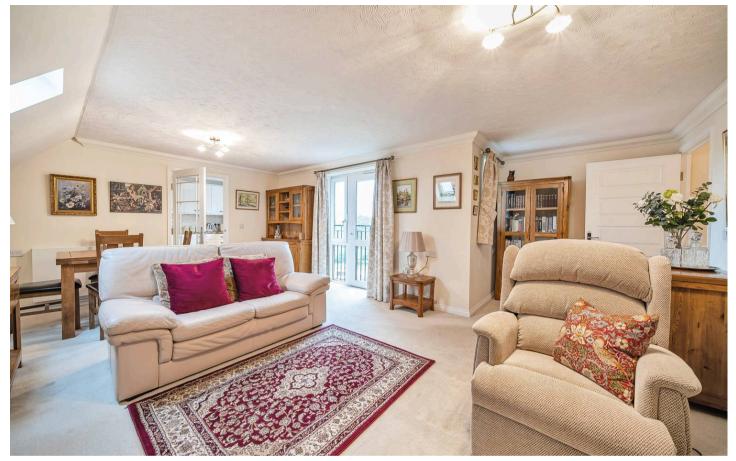

- **Entrance Hall:** Featuring inbuilt storage cupboards, and an entry phone point for added security and convenience.
- Lounge/Dining Room: A spacious and welcoming room with ample space for living and dining furniture. It includes a feature electric fireplace with an attractive surround, and a double-glazed window and door to a Juliet balcony, offering garden views.
- Kitchen/Breakfast Room: Accessed via the lounge, the kitchen is fitted with a
  range of eye and base-level units with work surfaces over and tiled
  splashbacks. Integrated appliances include a waist-height oven, a four-ring
  electric hob with extractor hood, a fridge, and a freezer. Space for dining table
  and chairs.
- **Bedroom One:** A generously sized double bedroom with a built-in wardrobe featuring sliding mirrored doors.
- **Shower Room:** Equipped with a large shower cubicle, a heated towel rail, WC, and a wash hand basin with a vanity unit beneath.
- Communal Facilities: Owners' lounge with kitchen for social events, landscaped communal gardens, private car park, and a guest suite available for visitors. Residents can also access guest suites at other Churchill Retirement Living developments nationwide.
- Careline System: An emergency system monitored 24/7 by the Careline team and during the day by the onsite Lodge Manager, ensuring peace of mind. Integrated intruder alarms, secure video entry, and sophisticated fire and smoke detection systems are also in place.