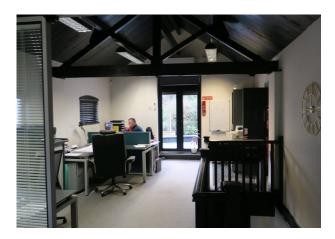

### Description

The available office accommodation is situated on the first floor of a brick-constructed building with a pitched roof. The first floor comprises of two generously sized office rooms. Shared W/C facilities and a kitchen are located on the ground floor, and the premises benefit from two allocated parking spaces.