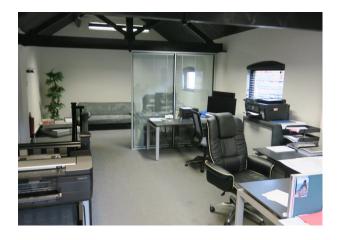

### Description

The available office accommodation is situated on the first floor of a brick-constructed building with a pitched roof. The first floor comprises of two generously sized office rooms. Shared W/C facilities and a kitchen are located on the ground floor, and the premises benefit from two allocated parking spaces.

#### Accommodation

The accommodation comprises the following areas:

| Name  | sq ft | sq m  | Availability |
|-------|-------|-------|--------------|
| 1st   | 817   | 75.90 | Available    |
| Total | 817   | 75.90 |              |