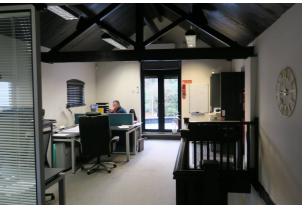

# Serviced Office Suite Situated on First Floor

817 sq ft (75.90 sq m)

- Inclusive of all utilities
- 2 parking spaces
- Rickmansworth Met Line Station (0.8 miles)
- Kitchen / toilet facilities

### Description

The available office accommodation is situated on the first floor of a brick-constructed building with a pitched roof. The first floor comprises of two generously sized office rooms. Shared W/C facilities and a kitchen are located on the ground floor, and the premises benefit from two allocated parking spaces.