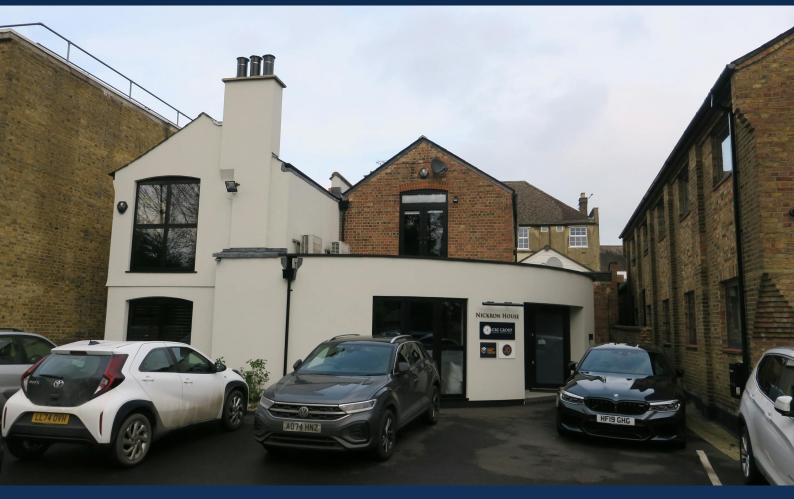

# **Nickron House**

1 Bury Lane, Rickmansworth, WD3 1DN

## Nickron House, 1 Bury Lane, Rickmansworth, WD3 1DN

### Description

The available office accommodation is situated on the first floor of a brick-constructed building with a pitched roof. The first floor comprises of two generously sized office rooms. Shared W/C facilities and a kitchen are located on the ground floor, and the premises benefit from two allocated parking spaces.

#### Location

Bury Lane is located just off Rickmansworth High Street where there are a number of retailers such as Wenzel's, Iceland, Starbucks, Marks & Spencer and several pubs and restaurants.

Rickmansworth underground station is just 0.8 miles from Bury Lane and is served by the Metropolitan Line providing easy access into Central London.