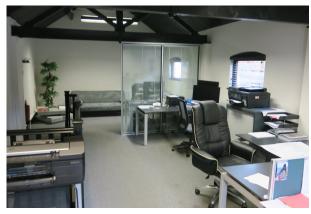

# Serviced Office Suite Situated on First Floor

817 sq ft (75.90 sq m)

- Inclusive of all utilities
- 2 parking spaces
- Rickmansworth Met Line Station (0.8 miles)
- Kitchen / toilet facilities

### Description

The available office accommodation is situated on the first floor of a brick-constructed building with a pitched roof. The first floor comprises of two generously sized office rooms. Shared W/C facilities and a kitchen are located on the ground floor, and the premises benefit from two allocated parking spaces.