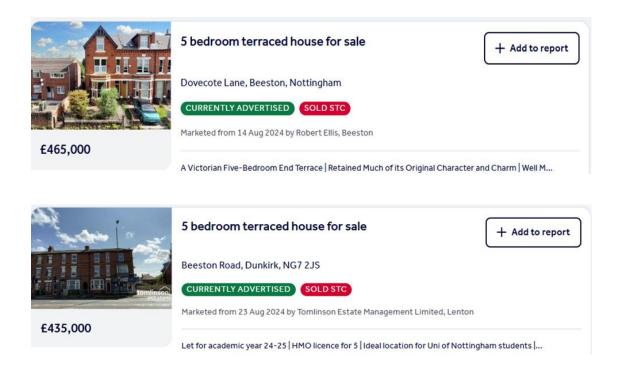

## Sale Comparables Report

This report shows comparable sold properties in the area using Land Registry sold information. There are comparable properties in the area selling for as much as £465,000.