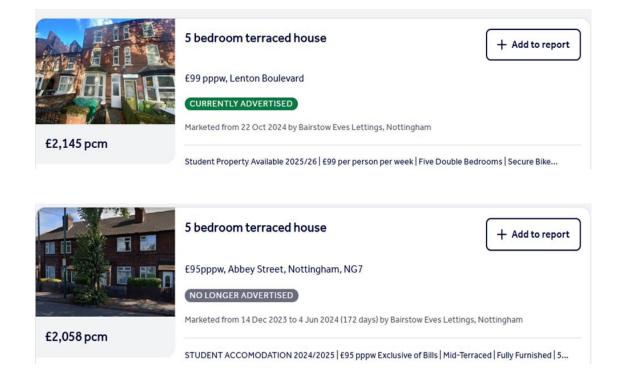

## **Rent Comparables Report**

This property is situated in a high demand rental area with rents achieving as much as £2,145 based on the analysis carried out by our letting team at **Let Property**Management.