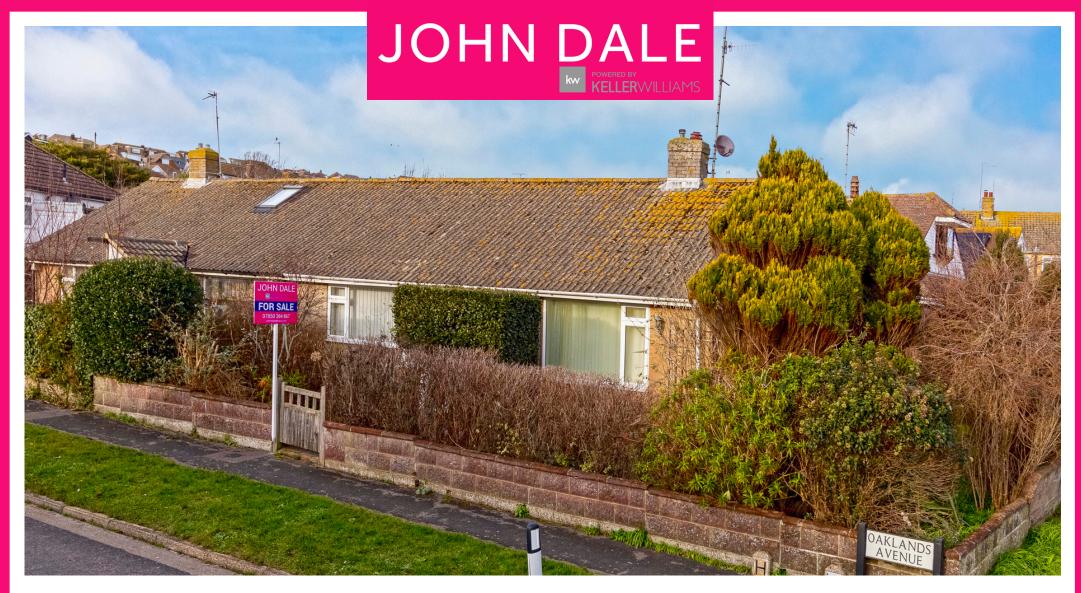

Oaklands Avenue, Saltdean, BN2 8PD

GUIDE PRICE £350,000

I am delighted to offer for sale this SEMI DETACHED BUNGALOW which is SPACIOUS and still offers potential to extend (STNP). The property is set on a corner plot, has a GARAGE with a PRIVATE DRIVEWAY and GARDENS to three sides.

**EXTERNALLY**, secluded front and side gardens with the additional secluded rear garden. Garage with up and over door and windows to the side and rear accessed by private driveway.

The property is being sold with no ongoing chain enabling a stress free move.