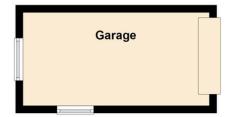

Please contact me directly by dialling extension 777 when calling.

Floor Plan Approx. 85.4 sq. metres (919.5 sq. feet)

Total area: approx. 85.4 sq. metres (919.5 sq. feet)