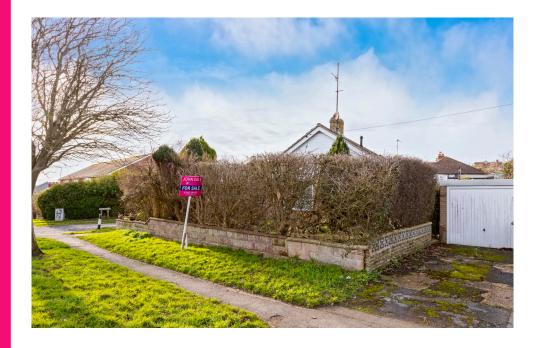

Oaklands Avenue, Saltdean, BN2 8PD

GUIDE PRICE £350,000

I am delighted to offer for sale this SEMI DETACHED BUNGALOW which is SPACIOUS and still offers potential to extend (STNP). The property is set on a corner plot, has a GARAGE with a PRIVATE DRIVEWAY and GARDENS to three sides.

**EXTERNALLY**, secluded front and side gardens with the additional secluded rear garden. Garage with up and over door and windows to the side and rear accessed by private driveway.

The property is being sold with no ongoing chain enabling a stress free move.