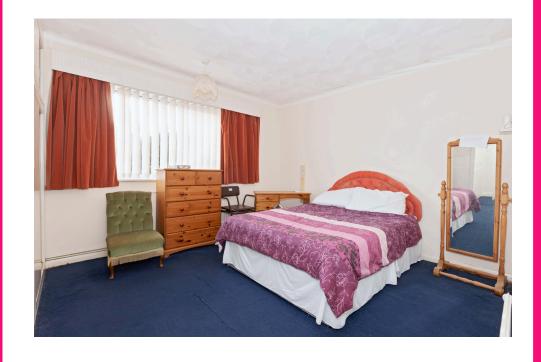

INTERNALLY, porch leading to the entrance hall, door to the lounge/dining room with double aspect double glazed windows. Inner hallway providing access to the additional rooms. Kitchen/breakfast room with double aspect double glazed windows and door leading to the garden. Bedroom one with fitted wardrobes and double glazed windows to the front. Bedroom two with double glazed windows to the rear. Bathroom comprising white suite with double windows to the rear. Cloakroom with double glazed windows to the rear. Large loft with the potential to convert (STNP).