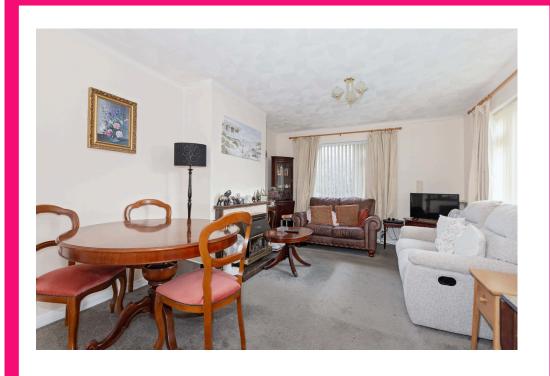

INTERNALLY, porch leading to the entrance hall, door to the lounge/dining room with double aspect double glazed windows. Inner hallway providing access to the additional rooms. Kitchen/breakfast room with double aspect double glazed windows and door leading to the garden. Bedroom one with fitted wardrobes and double glazed windows to the front. Bedroom two with double glazed windows to the rear. Bathroom comprising white suite with double windows to the rear. Cloakroom with double glazed windows to the rear. Large loft with the potential to convert (STNP).