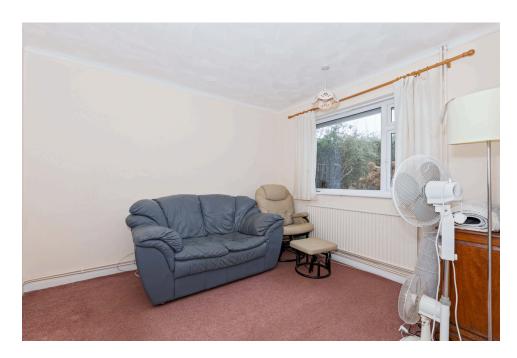

INTERNALLY, porch leading to the entrance hall, door to the lounge/dining room with double aspect double glazed windows. Inner hallway providing access to the additional rooms. Kitchen/breakfast room with double aspect double glazed windows and door leading to the garden. Bedroom one with fitted wardrobes and double glazed windows to the front. Bedroom two with double glazed windows to the rear. Bathroom comprising white suite with double windows to the rear. Cloakroom with double glazed windows to the rear. Large loft with the potential to convert (STNP).