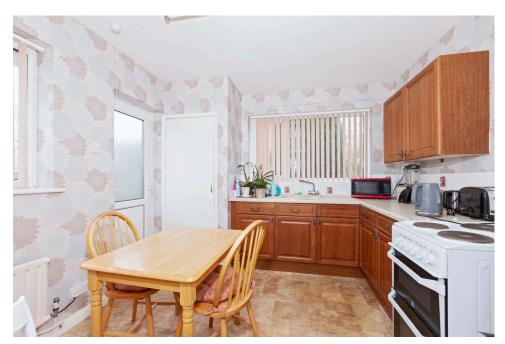

INTERNALLY, porch leading to the entrance hall, door to the lounge/dining room with double aspect double glazed windows. Inner hallway providing access to the additional rooms. Kitchen/breakfast room with double aspect double glazed windows and door leading to the garden. Bedroom one with fitted wardrobes and double glazed windows to the front. Bedroom two with double glazed windows to the rear. Bathroom comprising white suite with double windows to the rear. Cloakroom with double glazed windows to the rear. Large loft with the potential to convert (STNP).