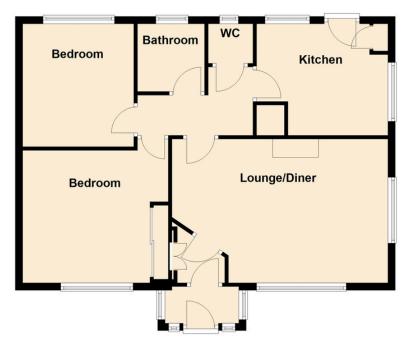

INTERNALLY, porch leading to the entrance hall, door to the lounge/dining room with double aspect double glazed windows. Inner hallway providing access to the additional rooms. Kitchen/breakfast room with double aspect double glazed windows and door leading to the garden. Bedroom one with fitted wardrobes and double glazed windows to the front. Bedroom two with double glazed windows to the rear. Bathroom comprising white suite with double windows to the rear. Cloakroom with double glazed windows to the rear. Large loft with the potential to convert (STNP).

Please contact me directly by dialling extension 777 when calling.

Floor Plan Approx. 85.4 sq. metres (919.5 sq. feet)

Total area: approx. 85.4 sq. metres (919.5 sq. feet)