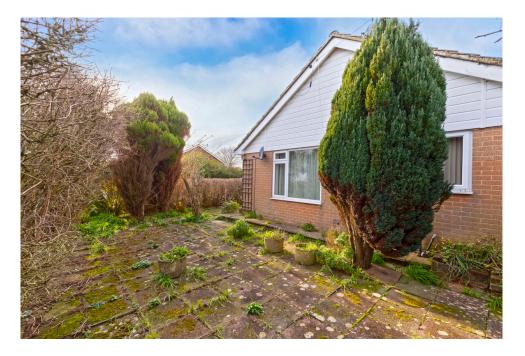

**EXTERNALLY**, secluded front and side gardens with the additional secluded rear garden. Garage with up and over door and windows to the side and rear accessed by private driveway.

The property is being sold with no ongoing chain enabling a stress free move.