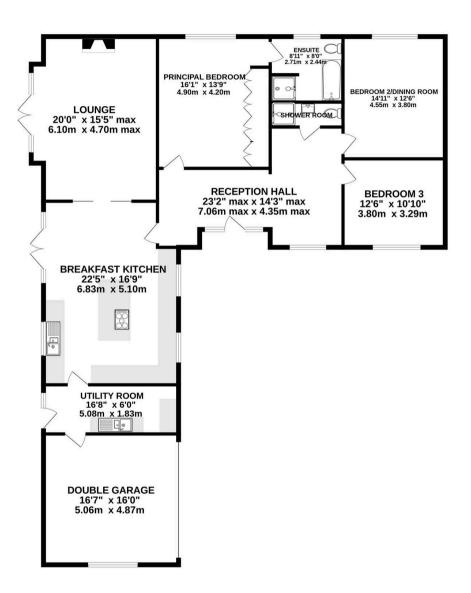

## 15 Mainwaring Road

Over Peover, nr Knutsford

A spacious and impressive refurbished detached bungalow in a highly sought after village location, situated in a tucked away cul de sac position with excellent driveway, good sized landscaped lawned gardens and attached double garage.

Council Tax band: G

Tenure: Freehold

EPC Energy Efficiency Rating: B

- Spacious detached bungalow in a highly sought after rural village location
- Superb driveway, double garage and large lawned gardens
- Three bedrooms, two bathrooms and two reception rooms
- Presented beautifully throughout