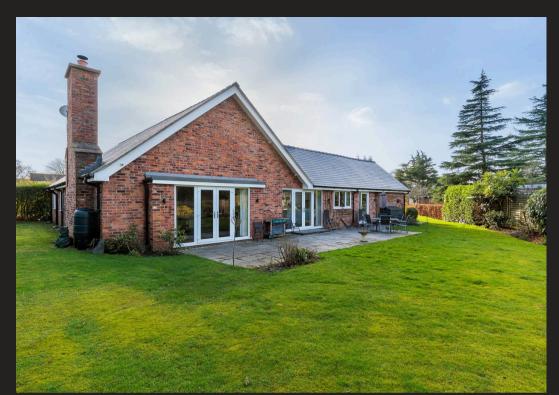

## 15 Mainwaring Road

Over Peover, nr Knutsford

A spacious and impressive refurbished detached bungalow in a highly sought after village location, situated in a tucked away cul de sac position with excellent driveway, good sized landscaped lawned gardens and attached double garage.

Council Tax band: G

Tenure: Freehold

EPC Energy Efficiency Rating: B

- Spacious detached bungalow in a highly sought after rural village location
- Superb driveway, double garage and large lawned gardens
- Three bedrooms, two bathrooms and two reception rooms
- Presented beautifully throughout