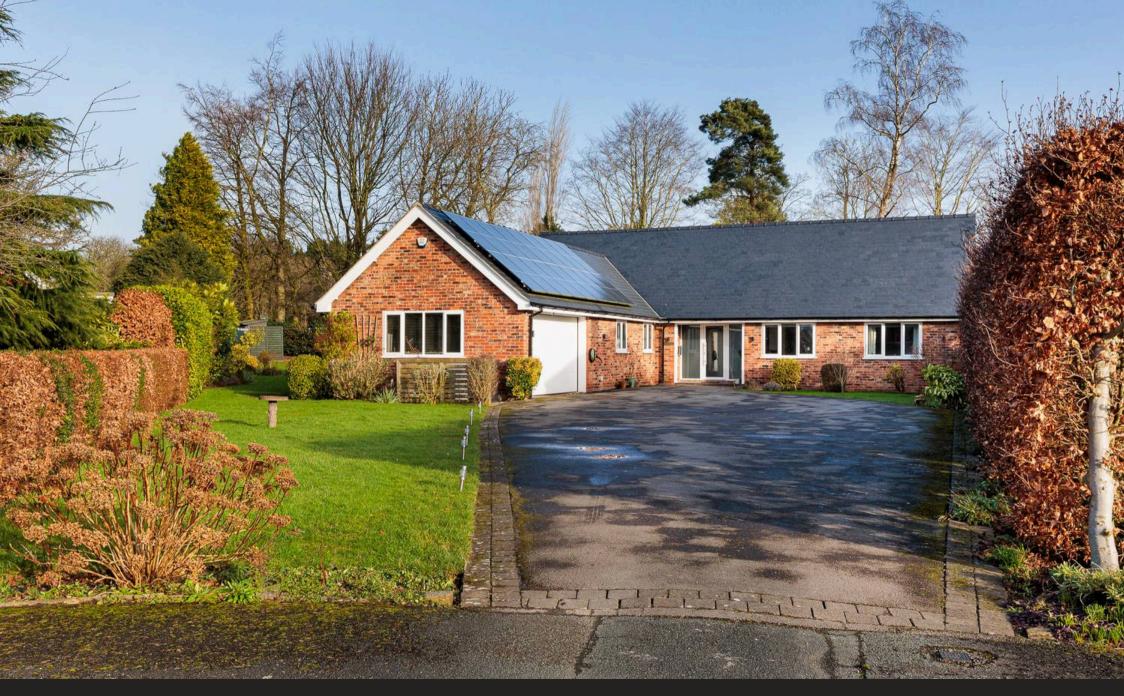

## 15 Mainwaring Road

Over Peover, nr Knutsford

A spacious and impressive refurbished detached bungalow in a highly sought after village location, situated in a tucked away cul de sac position with excellent driveway, good sized landscaped lawned gardens and attached double garage.

Council Tax band: G

Tenure: Freehold

EPC Energy Efficiency Rating: B

- Spacious detached bungalow in a highly sought after rural village location
- Superb driveway, double garage and large lawned gardens
- Three bedrooms, two bathrooms and two reception rooms
- Presented beautifully throughout