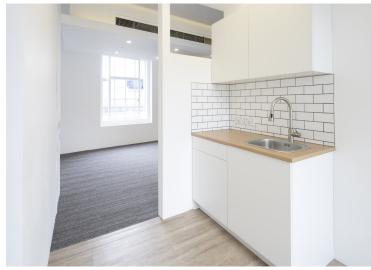

#### **Amenities**

- Fully fitted office floors with desks, kitchenette and meeting rooms in situ
- Private Terraces on 3rd, 4th & 6th floors
- Complimentary Director's access membership to the Eight Members Club
- Subject to terms and conditions, Membership provides access to a wide range of amenities such as a cinema, gym, drinks lounge, private gardens, private dining, meeting rooms and events space
- Can be furnished or unfurnished if required
- Manned Reception
- Air Conditioning
- Historical Architectural Features
- Additional Carpet Flooring
- Raised Flooring
- Excellent Natural Light
- **-** 24 Hour Access