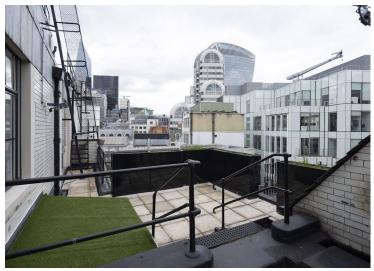

#### **Amenities**

- Fully fitted office floors with desks, kitchenette and meeting rooms in situ
- Private Terraces on 3rd, 4th & 6th floors
- Complimentary Director's access membership to the Eight Members Club
- Subject to terms and conditions, Membership provides access to a wide range of amenities such as a cinema, gym, drinks lounge, private gardens, private dining, meeting rooms and events space
- Can be furnished or unfurnished if required
- Manned Reception
- Air Conditioning
- Historical Architectural Features
- Additional Carpet Flooring
- Raised Flooring
- Excellent Natural Light
- **-** 24 Hour Access