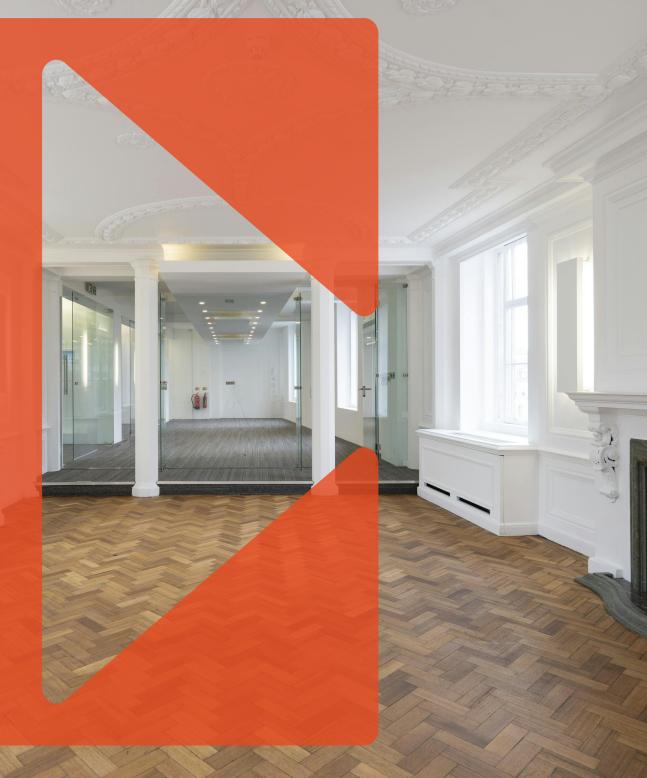

City Core 24 Cornhill EC3V 3ND

Contemporary 6th Floor fitted office space to let within a period building opposite the Royal Exchange a moment's walk from Bank Station.

For Rent 1,490 ft 2

020 7101 2020 compton.london

### Description

This magnificent building in the heart of the City, now has space available!

With a particularly striking and memorable entrance, the experience starts as soon as you enter the building. Consisting of a double height ceiling, excellent natural light and a concierge, this classically designed building will leave you with an unforgettable memory of an extraordinary entrance.