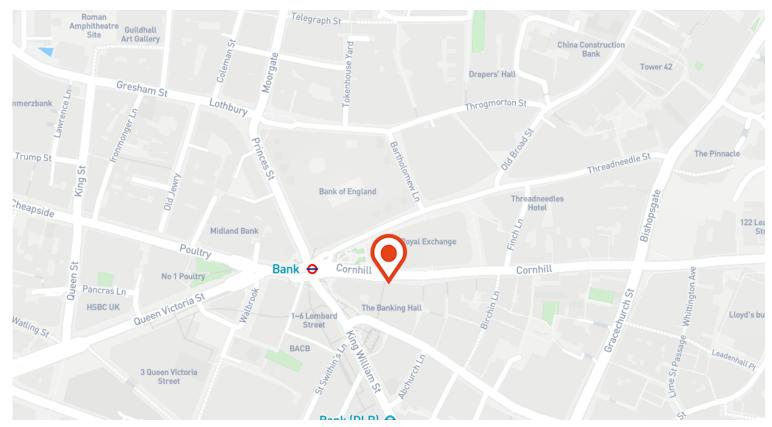

### Location

24 Cornhill is located in a prime City location with Bank Underground Station 30 yards away providing access to Waterloo, the West End, and Stratford as well as King's Cross and Southbank.

Additionally, located opposite, is the Royal Exchange Shopping Centre with its restaurants, supermarkets and array of upmarket stores, fulfilling most of the needs you could have as an occupier! Furthermore, for after work hours, there are plenty of bars, clubs, pubs to keep team spirits high, such as City Social, 14 Hills, The Ned Hotel, Cecconi's and many more.

The very near vicinity also offers, Sky bars and gardens, gyms, Leadenhall Market and many more essentials for the needs of any tenants.

City Core 24 Cornhill EC3V 3ND

Contemporary 6th Floor fitted office space to let within a period building opposite the Royal Exchange a moment's walk from Bank Station.