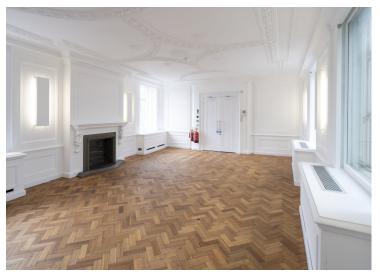

### Description

This magnificent building in the heart of the City, now has space available!

With a particularly striking and memorable entrance, the experience starts as soon as you enter the building. Consisting of a double height ceiling, excellent natural light and a concierge, this classically designed building will leave you with an unforgettable memory of an extraordinary entrance.

The 6th Floor offers a brilliant opportunity to occupy a high quality fully fitted space in the heart of the City, being part of a fantastic building.

City Core 24 Cornhill EC3V 3ND

Contemporary 6th Floor fitted office space to let within a period building opposite the Royal Exchange a moment's walk from Bank Station.