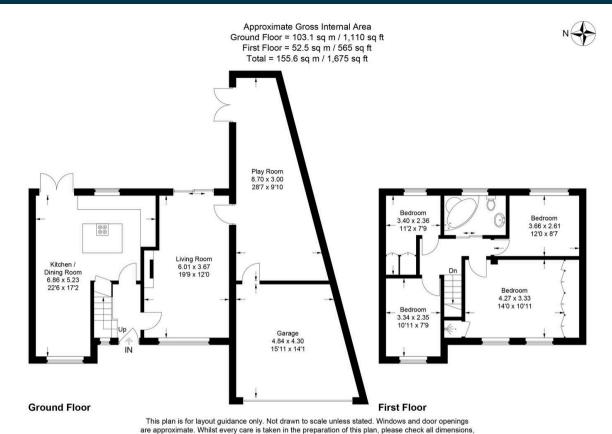

2 Holtspur Top Lane, Beaconsfield Guide Price £850,000

This lovely detached family home is being brought to the market for the first time in over 20 years. In the heart of Holtspur with shops and cafes on the doorstep, it also offers easy access to transport links and catchment for both primary and secondary schools.