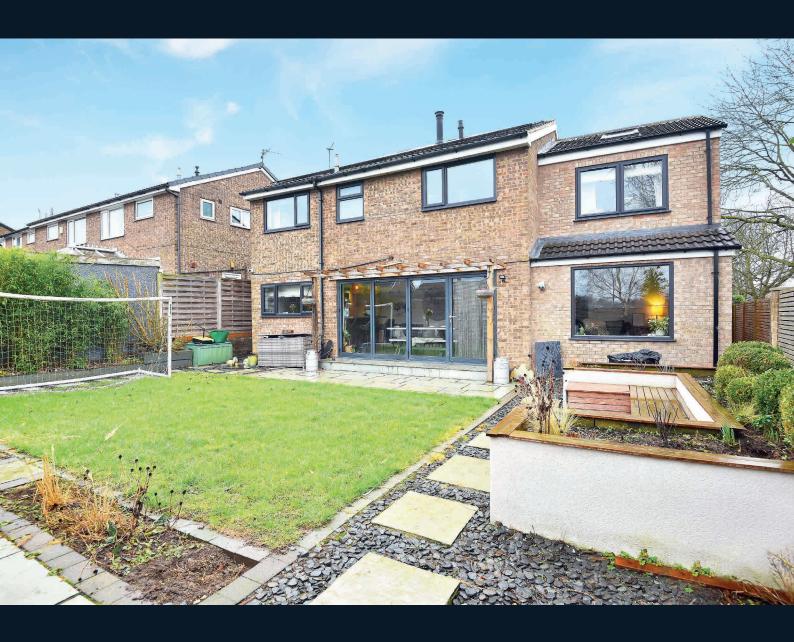

#### **Outside**

To the front of the property there is off-road parking with electric car charging point.

Outdoor Kitchen area with built-in Napoleon Gas BBQ, fired earth porcelain worktop, and tiled unit. Landscaped, seasonal planted garden, including dining and lounging areas, framed with pergolas. Mature Wisteria over the pergola giving a wonderful spring bloom.

Further decked sitting area to the front and access to an outside store.