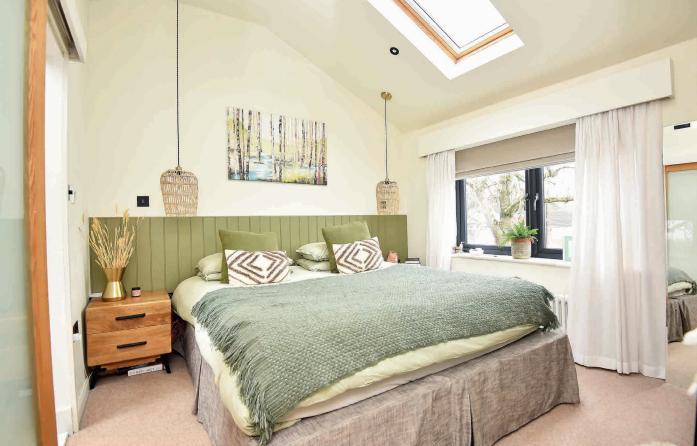

#### FIRST FLOOR BEDROOMS

There are five double bedrooms on the first floor, some of which have fitted wardrobes with automatic lighting, and the main bedroom which had a vaulted ceiling, a dressing area with fitted wardrobes and an en-suite shower room.

#### **EN-SUITE SHOWER ROOM**

A modern white suite comprising WC, washbasin set a top a vanity unit and shower. Tiled floor with under-floor heating.