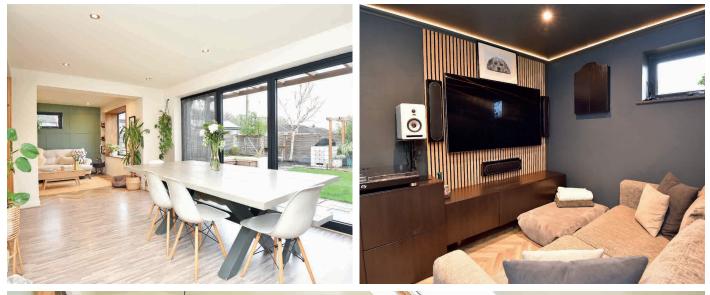

#### LIVING KITCHEN

A stunning open-plan living kitchen with space for sitting and dining areas and glazed bi-folding doors leading to the garden. The kitchen comprises a range of stylish fitted units with induction hob, double oven, integrated fridge / freezer and dishwasher.

#### **CINEMA ROOM**

A further reception room currently used as a cinema room.

**STUDY** Providing a useful workspace.

CLOAKROOM With WC and washbasin.