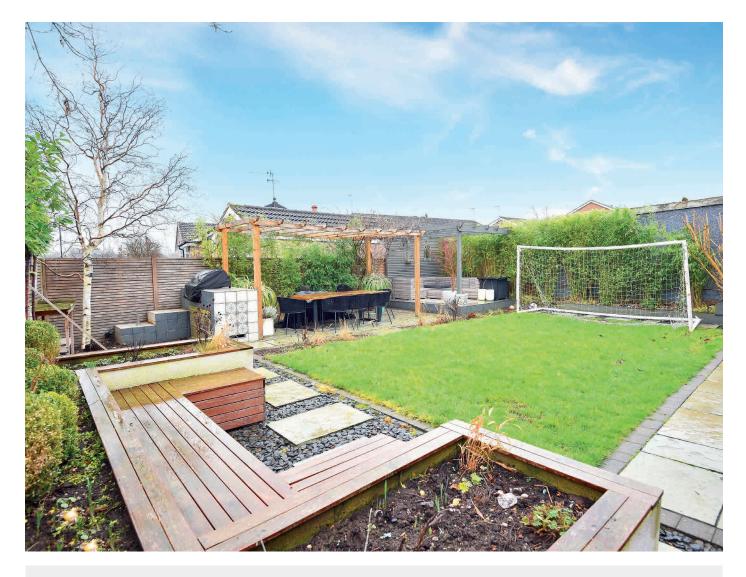

#### **Outside**

To the front of the property there is off-road parking with electric car charging point.

Outdoor Kitchen area with built-in Napoleon Gas BBQ, fired earth porcelain worktop, and tiled unit. Landscaped, seasonal planted garden, including dining and lounging areas, framed with pergolas. Mature Wisteria over the pergola giving a wonderful spring bloom.

Further decked sitting area to the front and access to an outside store.