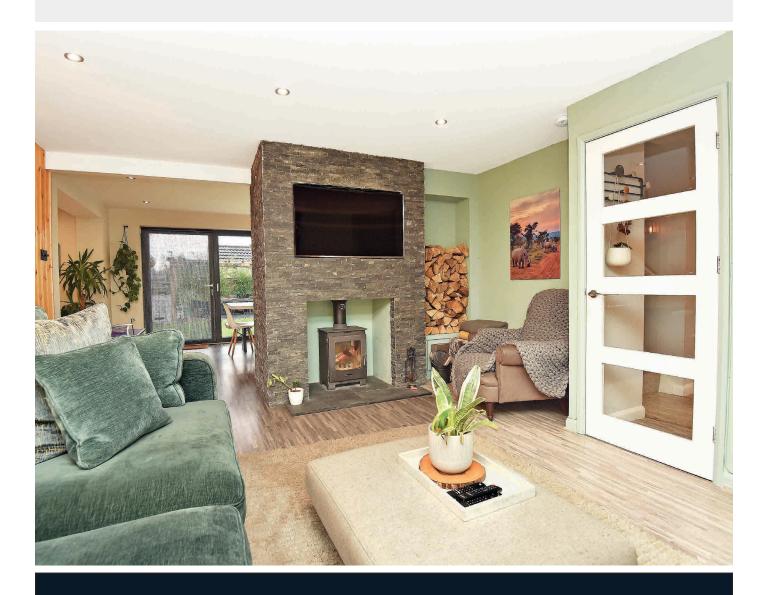

#### SITTING ROOM

A spacious reception room with wood-burning stove.

#### **Agent's Notes**

The property has a full gas central heating system. There is additional underfloor electric heating in the en-suite shower room, downstairs WC and in the kitchen. There is also a wood-burning stove in the sitting room.