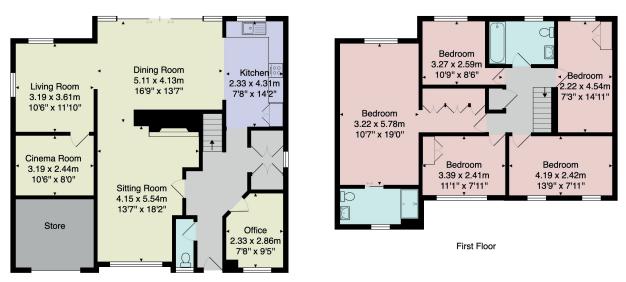

# **FLOOR PLAN**

Ground Floor

Total Area: 186.5 m<sup>2</sup> ... 2007 ft<sup>2</sup>

All measurements are approximate and for display purposes only.

No liability is accepted by either the agency or Box Property Solutions Ltd as to the exact measurements of the rooms. Box Property Solutions Ltd retains the copyright on this plan and allows agents to use it with agreed permission.

This super home comprises generous and versatile accommodation. On the ground floor there is a stunning open-plan kitchen and living space with glazed doors leading to the garden as well as a sitting room with wood-burning stove, cinema room, office, cloakroom and utility room. Upstairs, there are five double bedrooms including the main bedroom which has a dressing area and en-suite shower room, and there is also a modern bathroom. The driveway provides parking, and to the rear there is a very good-sized and attractive landscaped garden with lawn and various sitting area.

#### SITTING ROOM

A spacious reception room with wood-burning stove.

#### LIVING KITCHEN

A stunning open-plan living kitchen with space for sitting and dining areas and glazed bi-folding doors leading to the garden. The kitchen comprises a range of stylish fitted units with induction hob, double oven, integrated fridge / freezer and dishwasher.

#### **CINEMA ROOM**

A further reception room currently used as a cinema room.

**STUDY** Providing a useful workspace.

CLOAKROOM With WC and washbasin.

#### FIRST FLOOR BEDROOMS

There are five double bedrooms on the first floor, some of which have fitted wardrobes with automatic lighting, and the main bedroom which had a vaulted ceiling, a dressing area with fitted wardrobes and an en-suite shower room.

#### **EN-SUITE SHOWER ROOM**

A modern white suite comprising WC, washbasin set a top a vanity unit and shower. Tiled floor with under-floor heating.

#### BATHROOM

A white modern suite comprising WC, washbasin set within a vanity unit, and bath with shower above. Heated towel rail. Tiled walls and floor.

#### LOFT

There is access via a pull-down ladder to a boarded loft providing useful storage space.