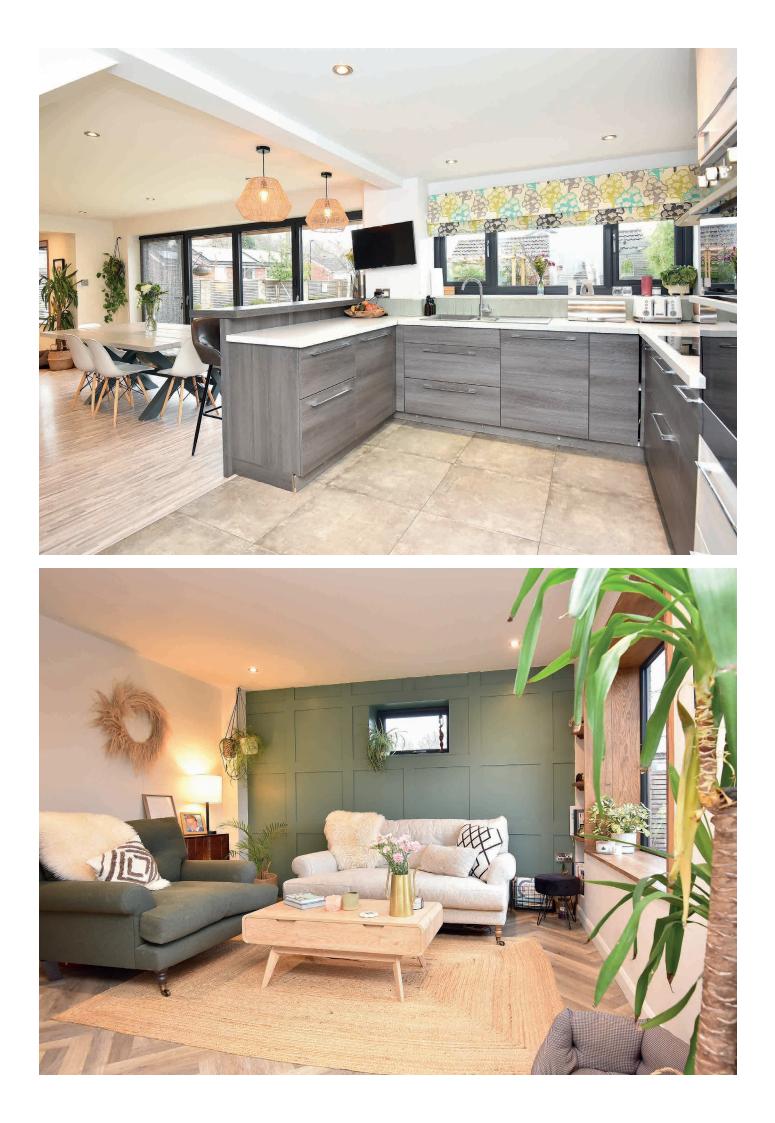

#### LIVING KITCHEN

A stunning open-plan living kitchen with space for sitting and dining areas and glazed bi-folding doors leading to the garden. The kitchen comprises a range of stylish fitted units with induction hob, double oven, integrated fridge / freezer and dishwasher.

This super home comprises generous and versatile accommodation. On the ground floor there is a stunning open-plan kitchen and living space with glazed doors leading to the garden as well as a sitting room with wood-burning stove, cinema room, office, cloakroom and utility room. Upstairs, there are five double bedrooms including the main bedroom which has a dressing area and en-suite shower room, and there is also a modern bathroom. The driveway provides parking, and to the rear there is a very good-sized and attractive landscaped garden with lawn and various sitting area.