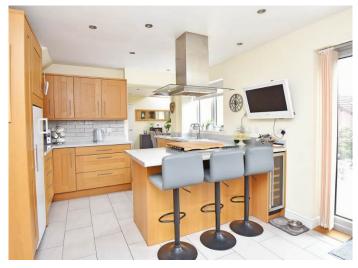

This impressive property has been extended to provide generous and flexible accommodation. On the ground floor there is a spacious reception room, together with a stunning open-plan living kitchen with sitting and dining areas, a modern fitted kitchen and glazed doors leaning to the garden. There is also a very large utility, storage area and downstairs WC. Upstairs, there are four good-sized bedrooms, including the main bedroom which has a large dressing room and en-suite shower room, and a modern shower room. The property occupies a particularly generous plot and has good-sized, attractive gardens with paved and decked sitting areas, lawn and summerhouse.

#### LIVING KITCHEN

A stunning open-plan kitchen and living area with space for sitting and dining and glazed doors leading to the garden. The kitchen comprises a range of fitted units with worktop and breakfast bar. Integrated electric oven, gas hob and integrated dishwasher.