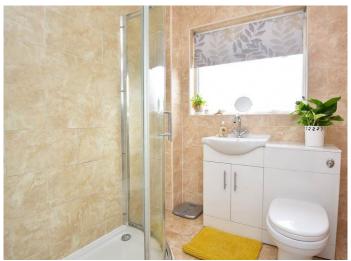

#### SHOWER ROOM

A white suite comprising WC, washbasin set with vanity unit, and shower. Tiled walls and floor. Heated towel rail.