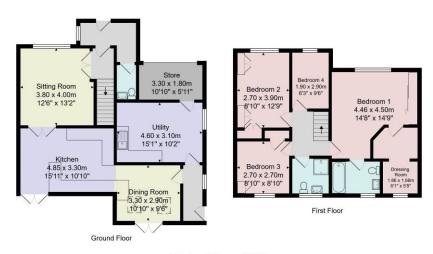

Tenure - Freehold

Council Tax Band - C

Total Area: 142.3 m<sup>2</sup> ... 1531 ft<sup>2</sup> All measurements are approximate and for display purposes only. No liability is accepted by either the agency or Box Property Solutions Ltd as to the exact measurements of the rooms. Box Property Solutions Ltd retains the copyright on this plan and allows agents to use it with agreed permission.