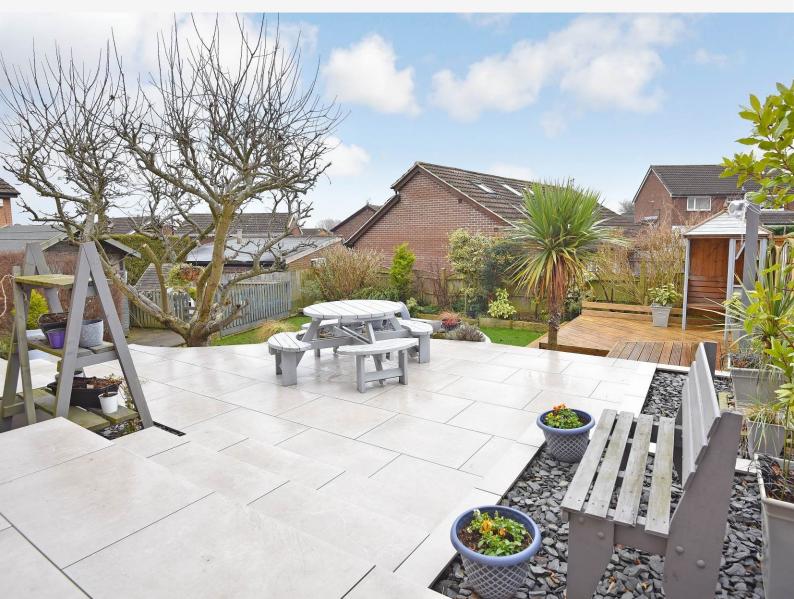

This impressive property has been extended to provide generous and flexible accommodation. On the ground floor there is a spacious reception room, together with a stunning open-plan living kitchen with sitting and dining areas, a modern fitted kitchen and glazed doors leaning to the garden. There is also a very large utility, storage area and downstairs WC. Upstairs, there are four good-sized bedrooms, including the main bedroom which has a large dressing room and en-suite shower room, and a modern shower room. The property occupies a particularly generous plot and has good-sized, attractive gardens with paved and decked sitting areas, lawn and summerhouse.

#### OUTSIDE

A drive provides parking and leads to a store with upand-over garage door. The property occupies a generous corner plot and has a large and attractive rear garden with lawn, extensive patio and decked sitting areas as well as summerhouse, children's play area and timber garden shed.