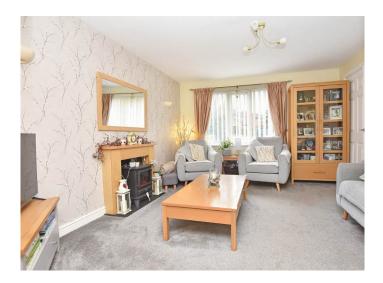

This impressive property has been extended to provide generous and flexible accommodation. On the ground floor there is a spacious reception room, together with a stunning open-plan living kitchen with sitting and dining areas, a modern fitted kitchen and glazed doors leaning to the garden. There is also a very large utility, storage area and downstairs WC. Upstairs, there are four good-sized bedrooms, including the main bedroom which has a large dressing room and en-suite shower room, and a modern shower room. The property occupies a particularly generous plot and has good-sized, attractive gardens with paved and decked sitting areas, lawn and summerhouse.

#### SITTING ROOM

A spacious reception room with feature ornamental fireplace. Under-stairs cupboard.