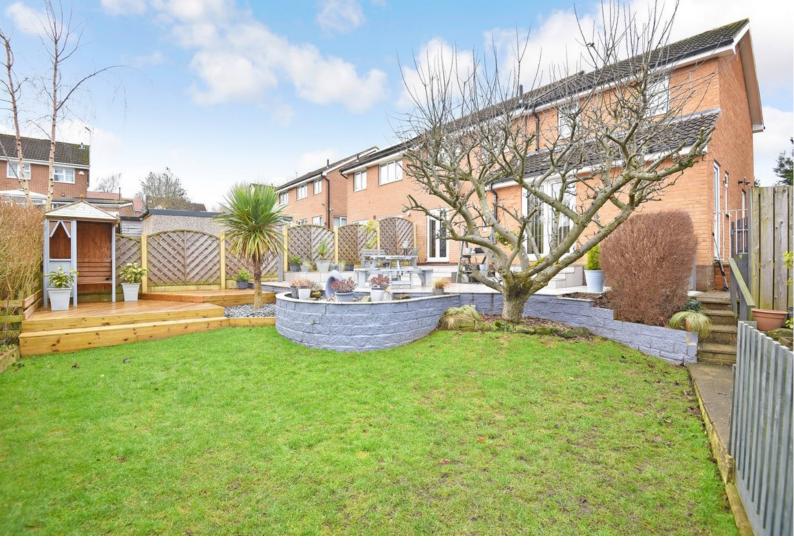

This impressive property has been extended to provide generous and flexible accommodation. On the ground floor there is a spacious reception room, together with a stunning open-plan living kitchen with sitting and dining areas, a modern fitted kitchen and glazed doors leaning to the garden. There is also a very large utility, storage area and downstairs WC. Upstairs, there are four good-sized bedrooms, including the main bedroom which has a large dressing room and en-suite shower room, and a modern shower room. The property occupies a particularly generous plot and has good-sized, attractive gardens with paved and decked sitting areas, lawn and summerhouse.

#### OUTSIDE

A drive provides parking and leads to a store with upand-over garage door. The property occupies a generous corner plot and has a large and attractive rear garden with lawn, extensive patio and decked sitting areas as well as summerhouse, children's play area and timber garden shed.