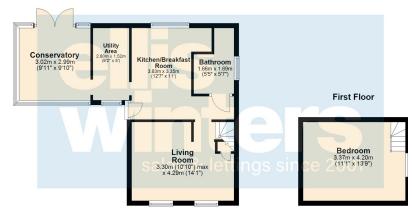

### Ground Floor

Total area: approx. 59.0 sq. metres (635.5 sq. feet)

#### Ground Floor

Kitchen/Breakfast Room 3.83m (12'7") x 3.35m (11') Fitted with a matching range of wall and base units housing single electric oven and four

ring ceramic hob with extractor over, wall mounted gas boiler, window to rear

Utility Area 2.80m (9'2") x 1.52m (5') Plumbing for washing machine and space for tumble drier

Living Room 4.29m (14'1") x 3.30m (10'10") max Two windows to front, feature panelling to

walls, under stairs storage cupboard

Conservatory

Brick and upvc construction with double doors out to parking area.

Bathroom 1.69m (5'7") x 1.66m (5'5") tap shower, low level wc and hand wash

First Floor

Bedroom 4.20m (13'9") x 3.37m (11'1") Window to side, feature wood panelling