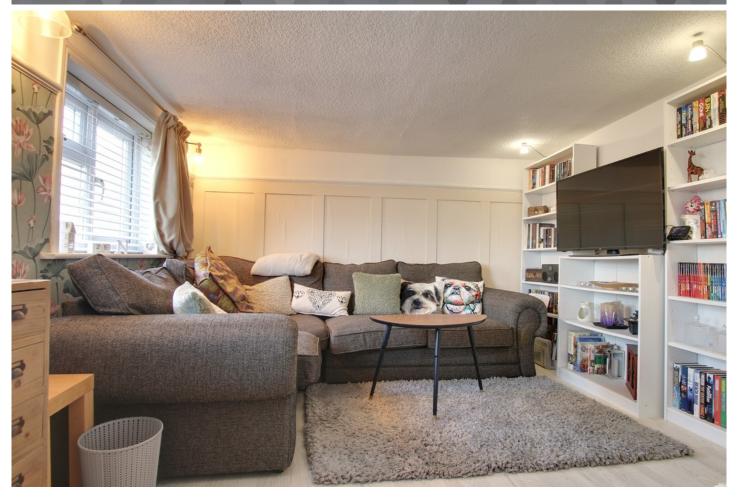

Utility Area 2.80m (9'2") x 1.52m (5') Plumbing for washing machine and space for tumble drier

Living Room 4.29m (14'1") x 3.30m (10'10") max Two windows to front, feature panelling to

walls, under stairs storage cupboard