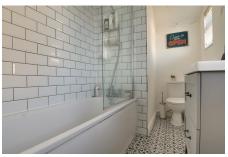

Conservatory

Brick and upvc construction with double doors out to parking area.

Bathroom 1.69m (5'7") x 1.66m (5'5") tap shower, low level wc and hand wash

First Floor

Bedroom 4.20m (13'9") x 3.37m (11'1") Window to side, feature wood panelling

Fitted with a panelled bath which has mixer basin set within vanity unit. Window to side.

pond.

Ellis Winters & Co 20 Market Hill, Chatteris, Cambridgeshire, PE16 6BA Tel: 01354 694900 Email: info@elliswinters.co.uk www.elliswinters.co.uk