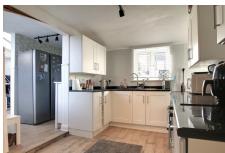

#### Ground Floor

Kitchen/Breakfast Room 3.83m (12'7") x 3.35m (11') Fitted with a matching range of wall and base units housing single electric oven and four

ring ceramic hob with extractor over, wall mounted gas boiler, window to rear