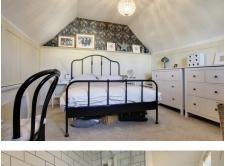

Conservatory

Brick and upvc construction with double doors out to parking area.

Bathroom 1.69m (5'7") x 1.66m (5'5") tap shower, low level wc and hand wash

First Floor

Bedroom 4.20m (13'9") x 3.37m (11'1") Window to side, feature wood panelling