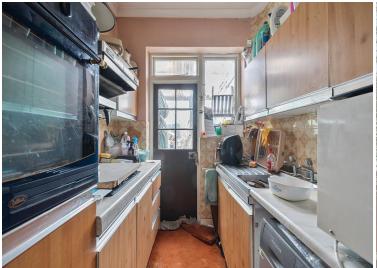

## **ENTRANCE HALL**

**PORCH** 

**SITTING/DINING ROOM** 28' 5" x 11' 2" (8.66m x 3.4m)

**KITCHEN** 9' 0" x 6' 5" (2.74m x 1.96m)

**CONSERVATORY** 16' 5" x 7' 5" (5m x 2.26m)

**GARDEN** 47' 1" x 18' 1" (14.35m x 5.51m)