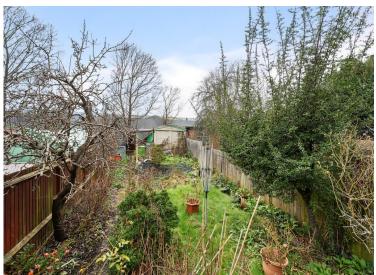

## **ENTRANCE HALL**

**PORCH** 

**SITTING/DINING ROOM** 28' 5" x 11' 2" (8.66m x 3.4m)

**KITCHEN** 9' 0" x 6' 5" (2.74m x 1.96m)

**CONSERVATORY** 16' 5" x 7' 5" (5m x 2.26m)

**GARDEN** 47' 1" x 18' 1" (14.35m x 5.51m)