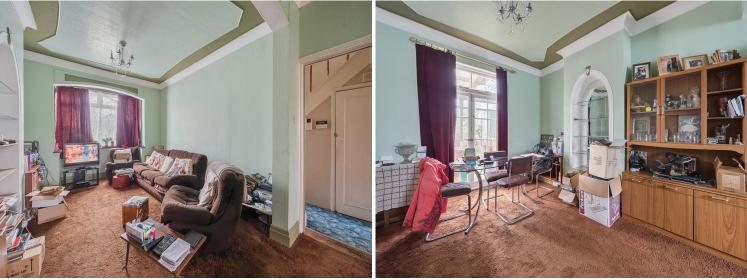

## **ENTRANCE HALL**

**PORCH** 

**SITTING/DINING ROOM** 28' 5" x 11' 2" (8.66m x 3.4m)

**KITCHEN** 9' 0" x 6' 5" (2.74m x 1.96m)

**CONSERVATORY** 16' 5" x 7' 5" (5m x 2.26m)

**GARDEN** 47' 1" x 18' 1" (14.35m x 5.51m)