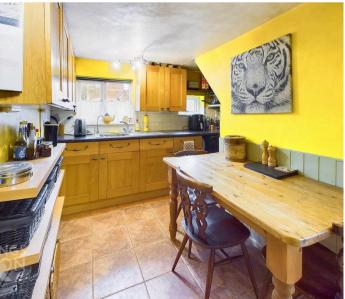

#### THE GRAND TOUR

Stepping inside, you will find the main sitting room with wood flooring underfoot, centred around the exposed brick fireplace. With a fully functioning wood burner, this offers a cosy warmth during the colder seasons, whilst dual aspect windows ensure there is ample natural light inside. Moving through the property you will find the kitchen space with a fantastic period style oil fired AGA oven recessed with feature brick fireplace over, providing heating and cooking facilities within the property. The kitchen offers stone tiling throughout with floating wood shelves and a dining space. The three piece shower room is located off the kitchen and offers an enclosed shower with obscure window, whilst a ground floor extension allows access to the rear courtyard with side gate to exit the property. Upstairs are the two bedrooms with one facing to the front of the property and one to rear - with both offering built in storage.