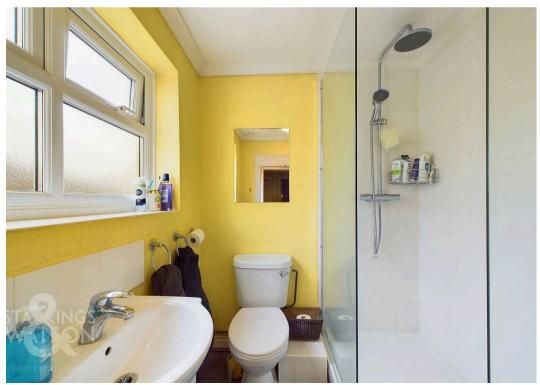

#### THE GRAND TOUR

Stepping inside, you will find the main sitting room with wood flooring underfoot, centred around the exposed brick fireplace. With a fully functioning wood burner, this offers a cosy warmth during the colder seasons, whilst dual aspect windows ensure there is ample natural light inside. Moving through the property you will find the kitchen space with a fantastic period style oil fired AGA oven recessed with feature brick fireplace over, providing heating and cooking facilities within the property. The kitchen offers stone tiling throughout with floating wood shelves and a dining space. The three piece shower room is located off the kitchen and offers an enclosed shower with obscure window, whilst a ground floor extension allows access to the rear courtyard with side gate to exit the property. Upstairs are the two bedrooms with one facing to the front of the property and one to rear - with both offering built in storage.