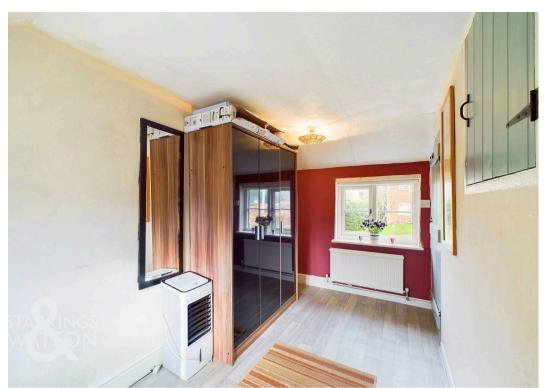

#### THE GRAND TOUR

Stepping inside, you will find the main sitting room with wood flooring underfoot, centred around the exposed brick fireplace. With a fully functioning wood burner, this offers a cosy warmth during the colder seasons, whilst dual aspect windows ensure there is ample natural light inside. Moving through the property you will find the kitchen space with a fantastic period style oil fired AGA oven recessed with feature brick fireplace over, providing heating and cooking facilities within the property. The kitchen offers stone tiling throughout with floating wood shelves and a dining space. The three piece shower room is located off the kitchen and offers an enclosed shower with obscure window, whilst a ground floor extension allows access to the rear courtyard with side gate to exit the property. Upstairs are the two bedrooms with one facing to the front of the property and one to rear - with both offering built in storage.