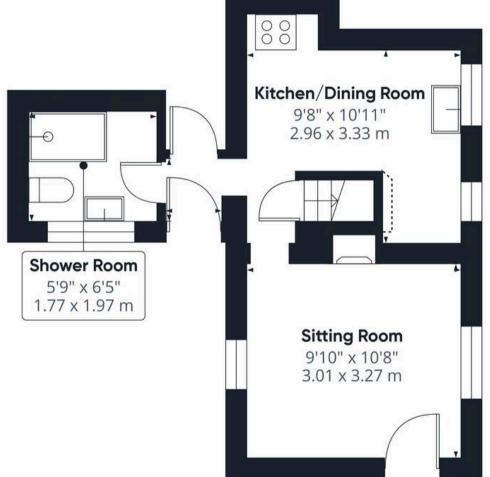

#### THE GRAND TOUR

Stepping inside, you will find the main sitting room with wood flooring underfoot, centred around the exposed brick fireplace. With a fully functioning wood burner, this offers a cosy warmth during the colder seasons, whilst dual aspect windows ensure there is ample natural light inside. Moving through the property you will find the kitchen space with a fantastic period style oil fired AGA oven recessed with feature brick fireplace over, providing heating and cooking facilities within the property. The kitchen offers stone tiling throughout with floating wood shelves and a dining space. The three piece shower room is located off the kitchen and offers an enclosed shower with obscure window, whilst a ground floor extension allows access to the rear courtyard with side gate to exit the property. Upstairs are the two bedrooms with one facing to the front of the property and one to rear - with both offering built in storage.

Ground Floor

Floor 1

457.47 ft<sup>2</sup> 42.5 m<sup>2</sup>