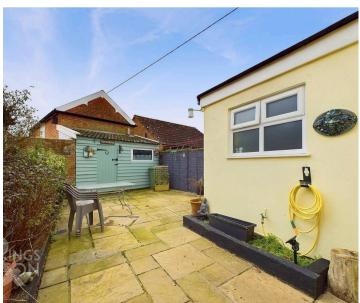

### **VIRTUAL TOUR**

View our virtual tour for a full 360 degree of the interior of the property.

To the rear of the property is an enclosed south facing low maintenance courtyard style garden providing the ideal space to relax and entertain, with useful timber storage shed which has recently been repainted.