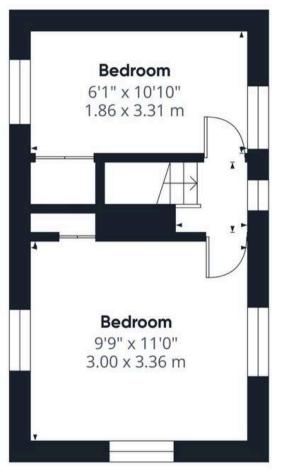

#### THE GRAND TOUR

Stepping inside, you will find the main sitting room with wood flooring underfoot, centred around the exposed brick fireplace. With a fully functioning wood burner, this offers a cosy warmth during the colder seasons, whilst dual aspect windows ensure there is ample natural light inside. Moving through the property you will find the kitchen space with a fantastic period style oil fired AGA oven recessed with feature brick fireplace over, providing heating and cooking facilities within the property. The kitchen offers stone tiling throughout with floating wood shelves and a dining space. The three piece shower room is located off the kitchen and offers an enclosed shower with obscure window, whilst a ground floor extension allows access to the rear courtyard with side gate to exit the property. Upstairs are the two bedrooms with one facing to the front of the property and one to rear - with both offering built in storage.

Ground Floor

Floor 1

457.47 ft<sup>2</sup> 42.5 m<sup>2</sup>