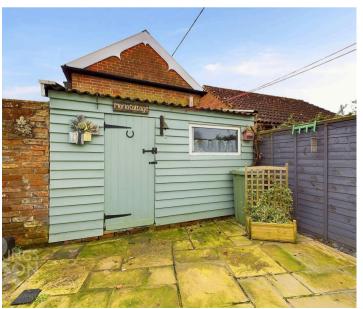

### **VIRTUAL TOUR**

View our virtual tour for a full 360 degree of the interior of the property.

To the rear of the property is an enclosed south facing low maintenance courtyard style garden providing the ideal space to relax and entertain, with useful timber storage shed which has recently been repainted.