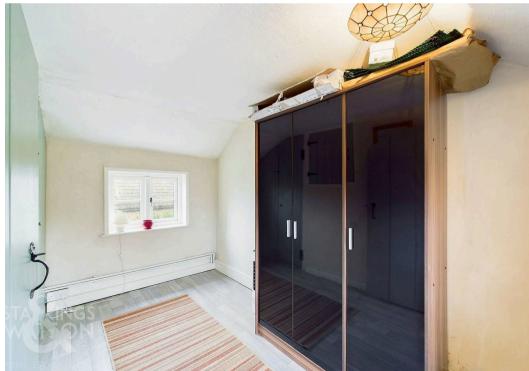

#### THE GRAND TOUR

Stepping inside, you will find the main sitting room with wood flooring underfoot, centred around the exposed brick fireplace. With a fully functioning wood burner, this offers a cosy warmth during the colder seasons, whilst dual aspect windows ensure there is ample natural light inside. Moving through the property you will find the kitchen space with a fantastic period style oil fired AGA oven recessed with feature brick fireplace over, providing heating and cooking facilities within the property. The kitchen offers stone tiling throughout with floating wood shelves and a dining space. The three piece shower room is located off the kitchen and offers an enclosed shower with obscure window, whilst a ground floor extension allows access to the rear courtyard with side gate to exit the property. Upstairs are the two bedrooms with one facing to the front of the property and one to rear - with both offering built in storage.