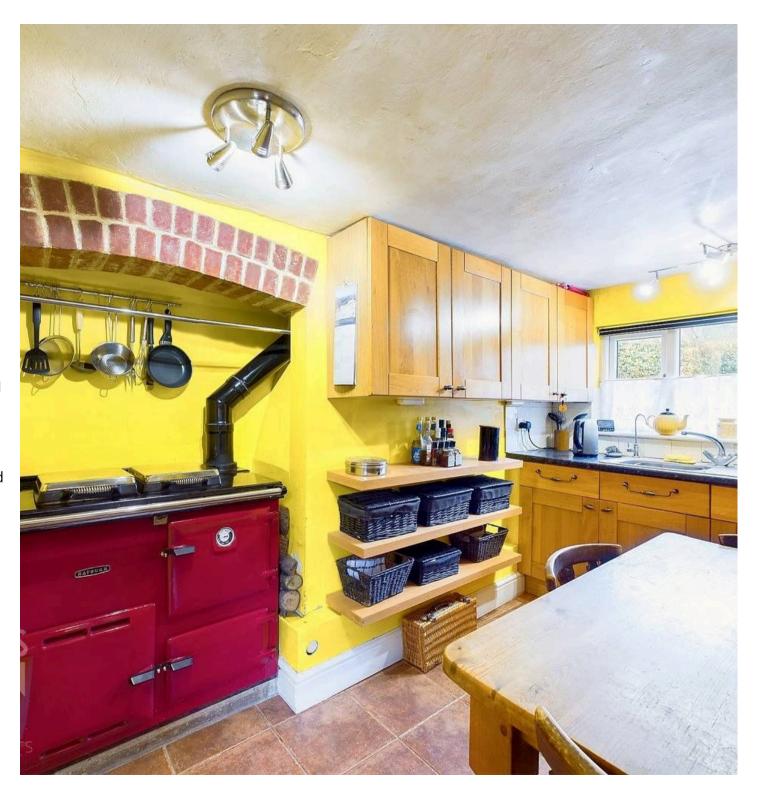

## **Bruisyard Road**

Rendham, Saxmundham

Nestled in the village of Rendham, this delightful two bedroom detached cottage is full of CHARM and CHARACTER, offering a cosy retreat. Entering from the main entrance you will find the living space comprising SITTING ROOM with exposed brick fireplace and WOODBURNER, along with the KITCHEN with DINING SPACE - offering a PERIOD STYLE FEEL with a feature AGA framed by a feature BRICK FIREPLACE. The kitchen leads to a GROUND FLOOR EXTENSION giving access to the rear lobby, family bathroom, with useful built-in storage and access to the rear courtyard. On the first floor you will find TWO BEDROOMS both offering built-in storage. To the rear of the property is an ENCLOSED COURTYARD STYLE garden, with timber storage shed, providing the ideal space to RELAX and ENTERTAIN.

#### THE GRAND TOUR

Stepping inside, you will find the main sitting room with wood flooring underfoot, centred around the exposed brick fireplace. With a fully functioning wood burner, this offers a cosy warmth during the colder seasons, whilst dual aspect windows ensure there is ample natural light inside. Moving through the property you will find the kitchen space with a fantastic period style oil fired AGA oven recessed with feature brick fireplace over, providing heating and cooking facilities within the property. The kitchen offers stone tiling throughout with floating wood shelves and a dining space. The three piece shower room is located off the kitchen and offers an enclosed shower with obscure window, whilst a ground floor extension allows access to the rear courtyard with side gate to exit the property. Upstairs are the two bedrooms with one facing to the front of the property and one to rear - with both offering built in storage.