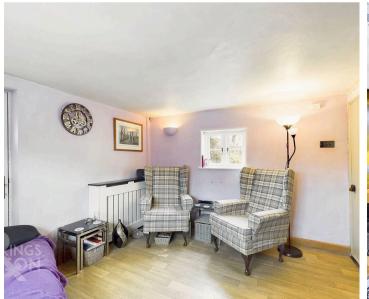

#### THE GRAND TOUR

Stepping inside, you will find the main sitting room with wood flooring underfoot, centred around the exposed brick fireplace. With a fully functioning wood burner, this offers a cosy warmth during the colder seasons, whilst dual aspect windows ensure there is ample natural light inside. Moving through the property you will find the kitchen space with a fantastic period style oil fired AGA oven recessed with feature brick fireplace over, providing heating and cooking facilities within the property. The kitchen offers stone tiling throughout with floating wood shelves and a dining space. The three piece shower room is located off the kitchen and offers an enclosed shower with obscure window, whilst a ground floor extension allows access to the rear courtyard with side gate to exit the property. Upstairs are the two bedrooms with one facing to the front of the property and one to rear - with both offering built in storage.