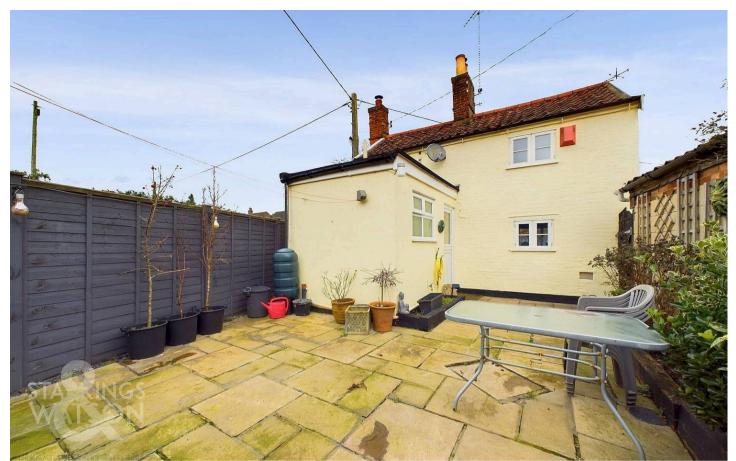

### **VIRTUAL TOUR**

View our virtual tour for a full 360 degree of the interior of the property.

To the rear of the property is an enclosed south facing low maintenance courtyard style garden providing the ideal space to relax and entertain, with useful timber storage shed which has recently been repainted.