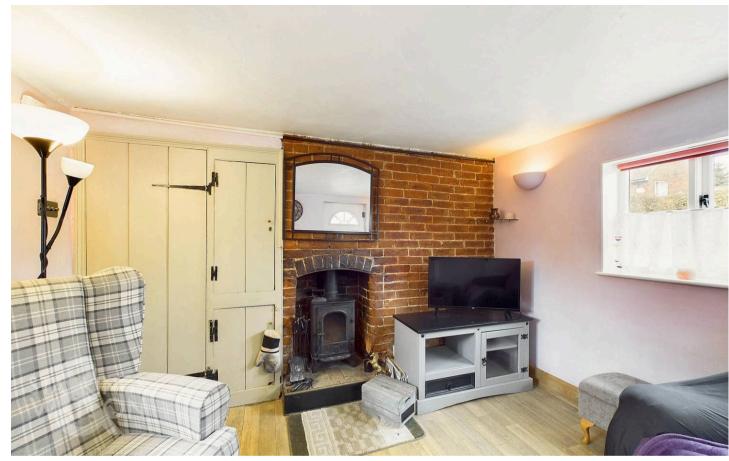

#### THE GRAND TOUR

Stepping inside, you will find the main sitting room with wood flooring underfoot, centred around the exposed brick fireplace. With a fully functioning wood burner, this offers a cosy warmth during the colder seasons, whilst dual aspect windows ensure there is ample natural light inside. Moving through the property you will find the kitchen space with a fantastic period style oil fired AGA oven recessed with feature brick fireplace over, providing heating and cooking facilities within the property. The kitchen offers stone tiling throughout with floating wood shelves and a dining space. The three piece shower room is located off the kitchen and offers an enclosed shower with obscure window, whilst a ground floor extension allows access to the rear courtyard with side gate to exit the property. Upstairs are the two bedrooms with one facing to the front of the property and one to rear - with both offering built in storage.