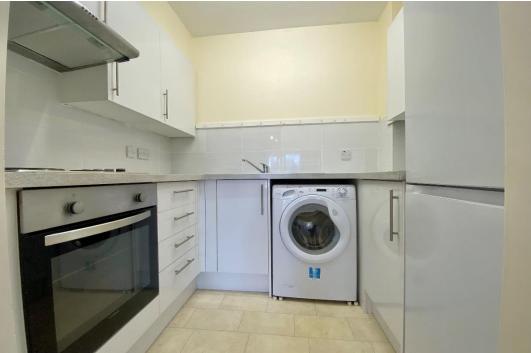

The generous sitting room looks over the front and has an archway to the kitchen which is well-fitted with crisp white gloss units with an integrated oven, hob & extractor. The washing machine and fridge freezer are also included.