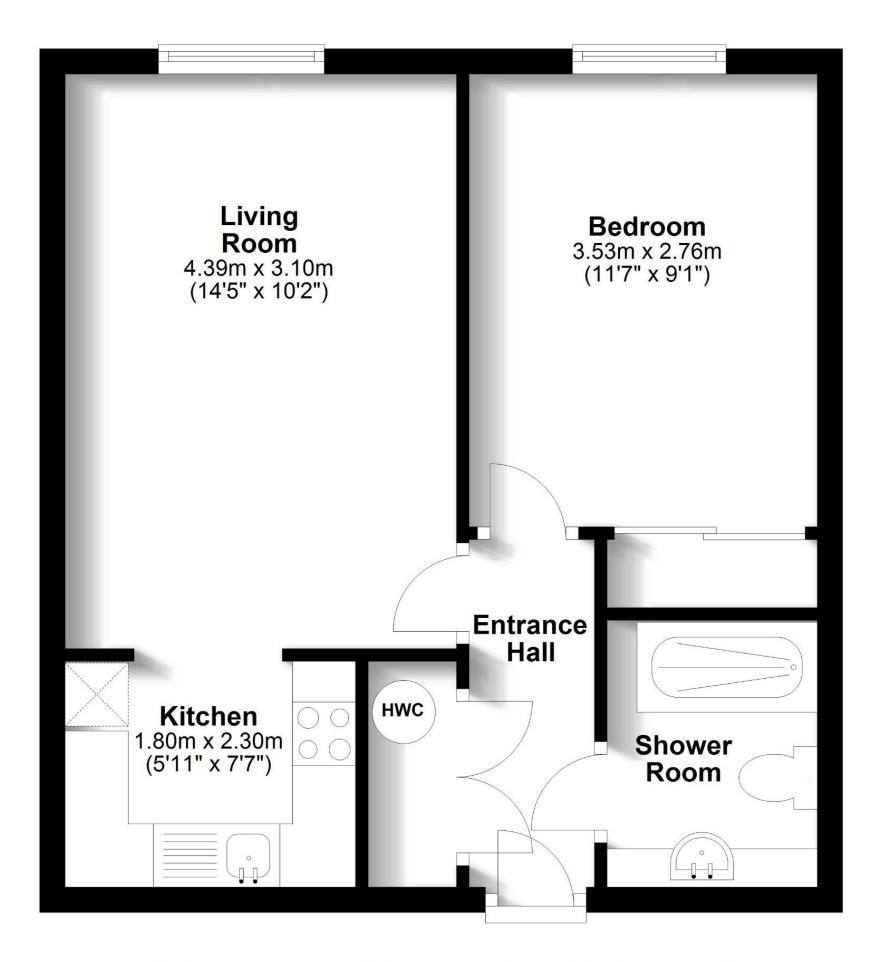

# Second Floor

Approx. 37.7 sq. metres (406.1 sq. feet)

### Total area: approx. 37.7 sq. metres (406.1 sq. feet)

Robinson Reade endeavour to supply accurate and reliable property information in line with Consumer Protection from Unfair Trading Regulations 2008, however please contact the office before viewing if there is any aspect which is particularly important to you and we will be pleased to provide the relevant information. These property details do not constitute any part of an offer or contract, all measurements are approximate. Any services, appliances and heating systems listed have not been checked. We must point out that where we introduce you to a third party who offers conveyancing, removal or financial services, e.g. legal, mortgage and insurance advice, we may earn a commission. For more information go to www.robinsonreade.co.uk/referral-fees. Robinson Reade Ltd, Registered office: 10 Middle Road, Park Gate, Southampton, SO31 7GH, Co Reg No: 5185152