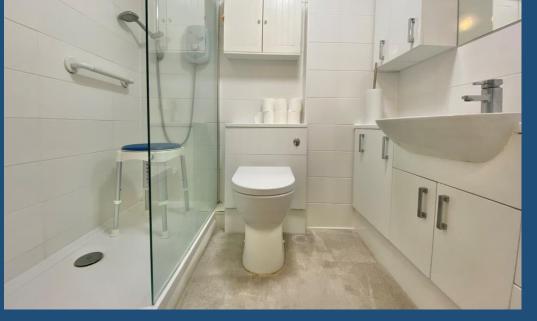

The front door leads into the hallway which has a large storage cupboard ideal for coats, shoes and your vacuum cleaner. The modern shower room is tiled and well-fitted with a double shower and vanity basin with additional storage.