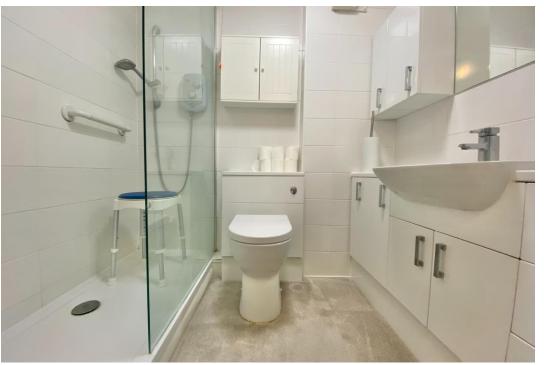

The front door leads into the hallway which has a large storage cupboard ideal for coats, shoes and your vacuum cleaner. The modern shower room is tiled and well-fitted with a double shower and vanity basin with additional storage.