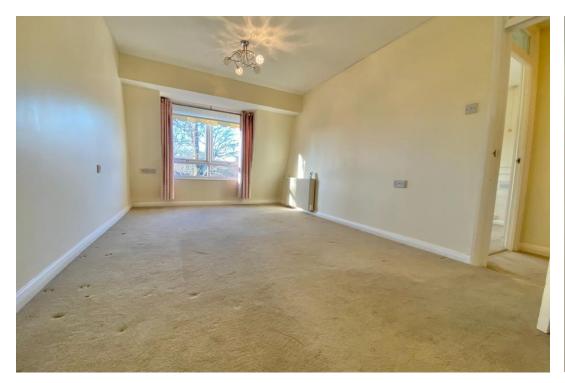

This flat is on the top floor, and can be accessed by a lift, stair lift or the stairs for those who are sprightlier. The décor is light, bright and airy, and with an outlook over the front, you can watch the activity of your neighbours coming and going.

The generous sitting room looks over the front and has an archway to the kitchen which is well-fitted with crisp white gloss units with an integrated oven, hob & extractor. The washing machine and fridge freezer are also included.