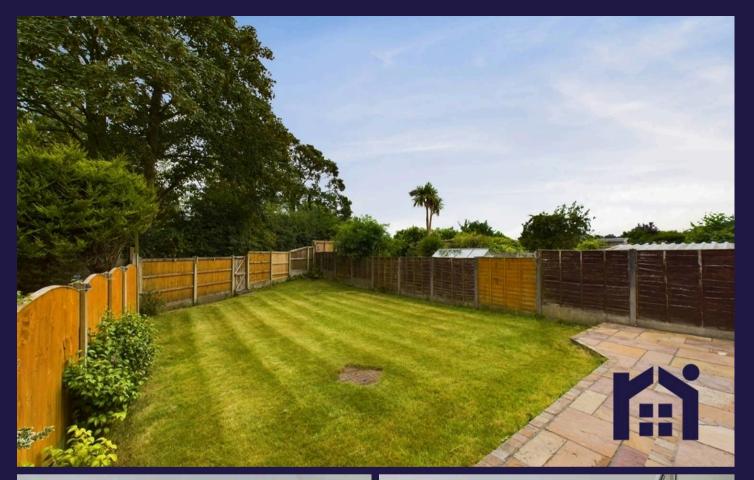

A large archway opens to the sun room with French windows opening to the south facing garden which is mainly laid to lawn with sun terrace and gated access to Castle Walks. Back inside, the oak and glass staircase leads to the first floor landing with ladder access to the loft. Bedroom one is a spacious double with wooden flooring, with bedroom two a second double having delightful views over to St Michaels Church. Bedroom three is a comfortable single, and, completing the first floor, the family bathroom comprises fully tiled elevations and flooring, corner bath, wc, wash hand basin and electric shower in cubicle.