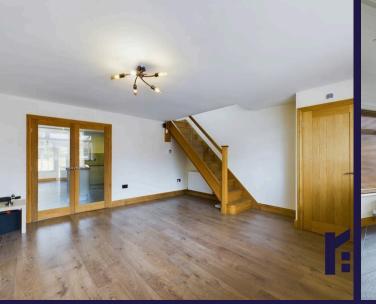

A large archway opens to the sun room with French windows opening to the south facing garden which is mainly laid to lawn with sun terrace and gated access to Castle Walks. Back inside, the oak and glass staircase leads to the first floor landing with ladder access to the loft. Bedroom one is a spacious double with wooden flooring, with bedroom two a second double having delightful views over to St Michaels Church. Bedroom three is a comfortable single, and, completing the first floor, the family bathroom comprises fully tiled elevations and flooring, corner bath, wc, wash hand basin and electric shower in cubicle.