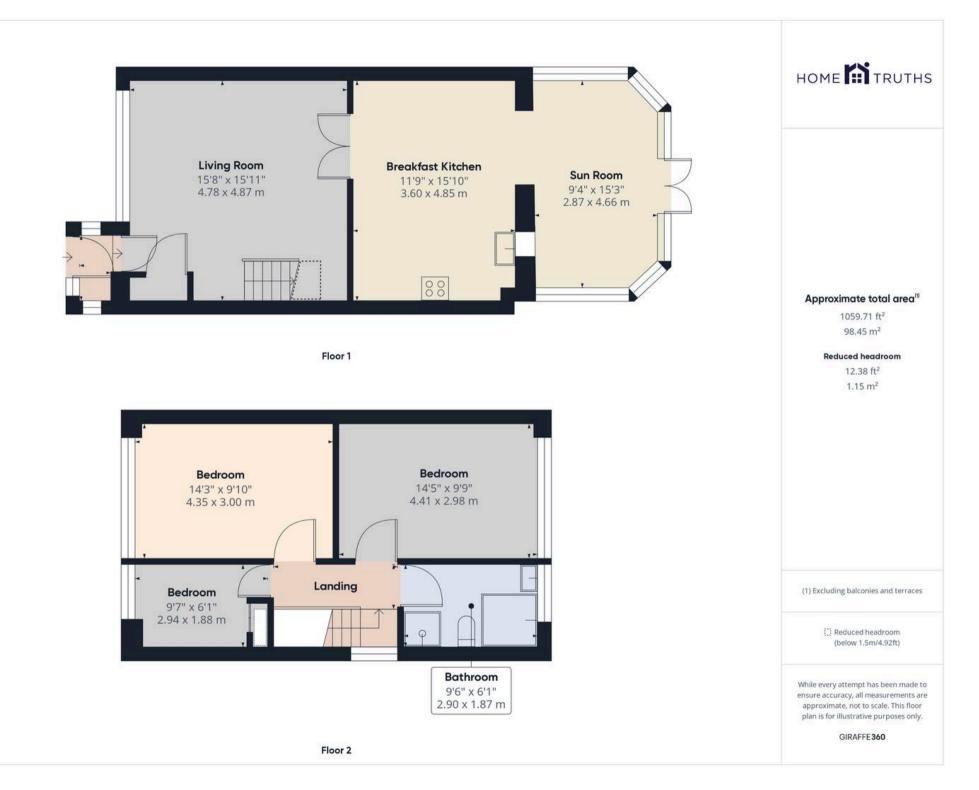

## SHORT TERM 6 MONTH TENANCY ONLY

Individual detached property on a quiet and sought after cul de sac location within easy reach of village amenities, excellent schools and countryside walks. With over 1,000 square feet of accommodation, excluding the garage, this family home is available now on a short term tenancy.

A large archway opens to the sun room with French windows opening to the south facing garden which is mainly laid to lawn with sun terrace and gated access to Castle Walks. Back inside, the oak and glass staircase leads to the first floor landing with ladder access to the loft. Bedroom one is a spacious double with wooden flooring, with bedroom two a second double having delightful views over to St Michaels Church. Bedroom three is a comfortable single, and, completing the first floor, the family bathroom comprises fully tiled elevations and flooring, corner bath, wc, wash hand basin and electric shower in cubicle.