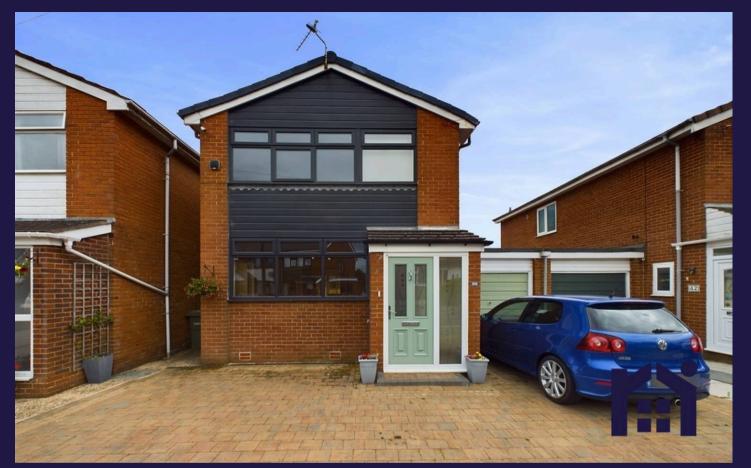

## SHORT TERM 6 MONTH TENANCY ONLY

Individual detached property on a quiet and sought after cul de sac location within easy reach of village amenities, excellent schools and countryside walks. With over 1,000 square feet of accommodation, excluding the garage, this family home is available now on a short term tenancy.

The block paviour driveway can accommodate several vehicles and leads to the garage, with power, light and separate alarm, and the main entrance. Step into the vestibule and from there to the living room with remote control wall mounted fire. The breakfast kitchen comprises a range of wall and base units with central island, breakfast bar and appliances including range cooker, American style refrigerator, dishwasher, washer/drier and wine cooler.