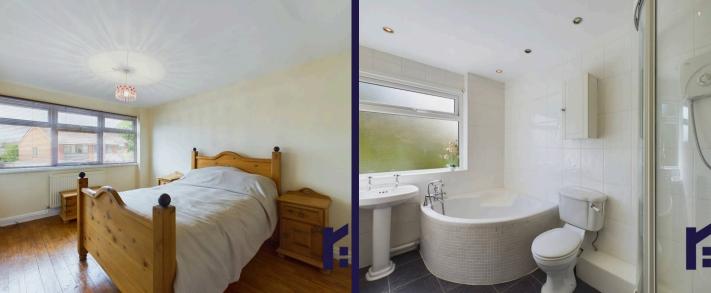

A large archway opens to the sun room with French windows opening to the south facing garden which is mainly laid to lawn with sun terrace and gated access to Castle Walks. Back inside, the oak and glass staircase leads to the first floor landing with ladder access to the loft. Bedroom one is a spacious double with wooden flooring, with bedroom two a second double having delightful views over to St Michaels Church. Bedroom three is a comfortable single, and, completing the first floor, the family bathroom comprises fully tiled elevations and flooring, corner bath, wc, wash hand basin and electric shower in cubicle.