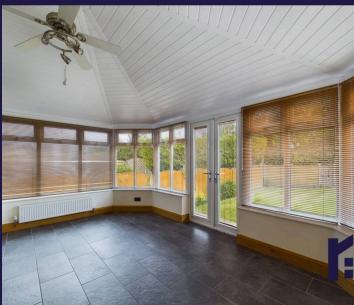

A large archway opens to the sun room with French windows opening to the south facing garden which is mainly laid to lawn with sun terrace and gated access to Castle Walks. Back inside, the oak and glass staircase leads to the first floor landing with ladder access to the loft. Bedroom one is a spacious double with wooden flooring, with bedroom two a second double having delightful views over to St Michaels Church. Bedroom three is a comfortable single, and, completing the first floor, the family bathroom comprises fully tiled elevations and flooring, corner bath, wc, wash hand basin and electric shower in cubicle.