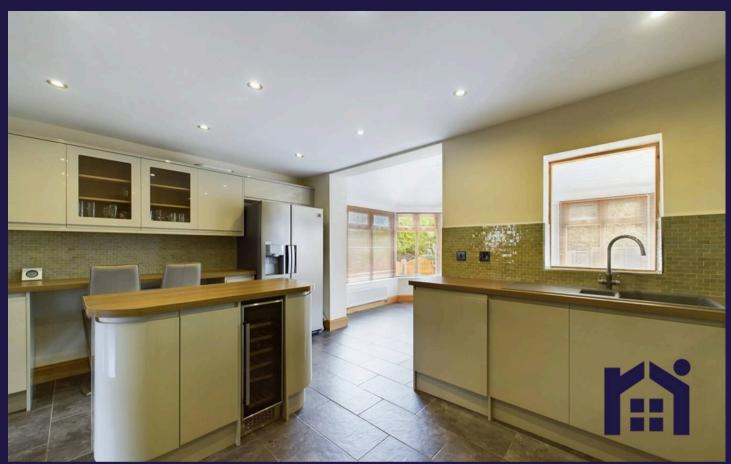

The block paviour driveway can accommodate several vehicles and leads to the garage, with power, light and separate alarm, and the main entrance. Step into the vestibule and from there to the living room with remote control wall mounted fire. The breakfast kitchen comprises a range of wall and base units with central island, breakfast bar and appliances including range cooker, American style refrigerator, dishwasher, washer/drier and wine cooler.