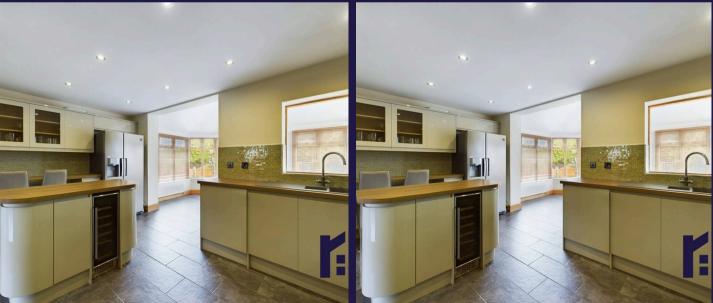

The block paviour driveway can accommodate several vehicles and leads to the garage, with power, light and separate alarm, and the main entrance. Step into the vestibule and from there to the living room with remote control wall mounted fire. The breakfast kitchen comprises a range of wall and base units with central island, breakfast bar and appliances including range cooker, American style refrigerator, dishwasher, washer/drier and wine cooler.