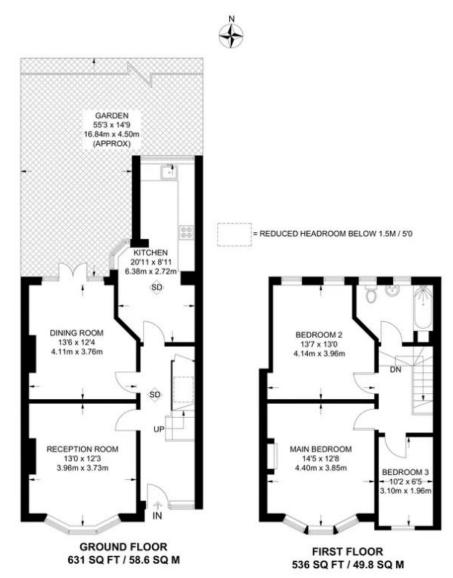

# Floor Plan

#### APPROXIMATE GROSS INTERNAL AREA 1167 SQ FT / 108.4 SQ M

This plan has been drawn for illustrative and identification purposes only.

Croydon Branch: Crown Lets 4u Ltd, 292 London Road, Croydon, Surrey, CR0 2TG