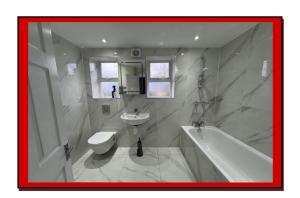

The contemporary bathroom features stylish fixtures for a serene, relaxing experience.

The contemporary bathroom features stylish fixtures, including a modern bathtub and shower combination, providing a serene space for relaxation and convenience.