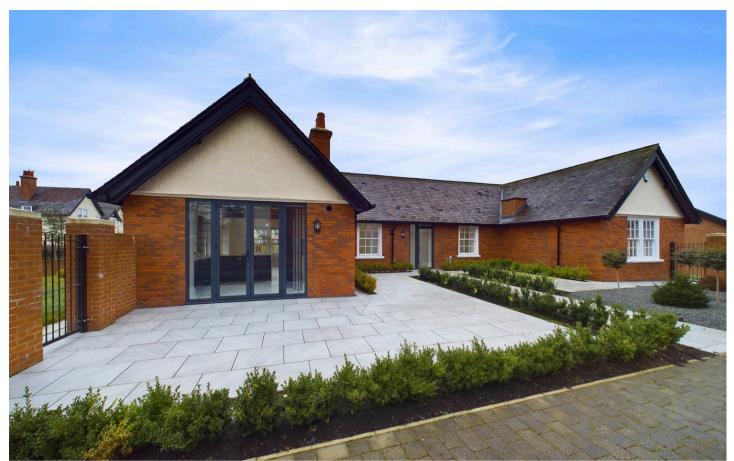

Ponteland, Newcastle Upon Tyne £595,000

Council Tax band: F

Tenure: Freehold

EPC Energy Efficiency Rating: D

EPC Environmental Impact Rating: D

- Three Bedroom Detached Bungalow
- Open Plan Living Space
- No Upper Chain
- Large Landscaped Gardens
- Two Bathrooms
- Double Detached Garage
- Modern Kitchen and Bathrooms
- Character Property

Northumberland Properties are thrilled to present this stunning three-bedroom detached bungalow, ideally located in the sought-after Jameson Manor Estate, just a short drive from Ponteland and Newcastle Upon Tyne.

Accessibility is a key feature of this property, approached via a private driveway with steel gates and an intercom system. The block-paved driveway leads to an insulated detached double garage, equipped with electric doors and heating. There is also ample parking available for several vehicles outside the property gates.

The front gardens are beautifully landscaped, featuring a patio area that enhances the outdoor living experience. The rear gardens are laid to lawn, accompanied by another patio area that offers lovely views over the green. A blend of a partial brick wall with steel railings and wooden fencing defines the boundaries, ensuring both privacy and aesthetics.