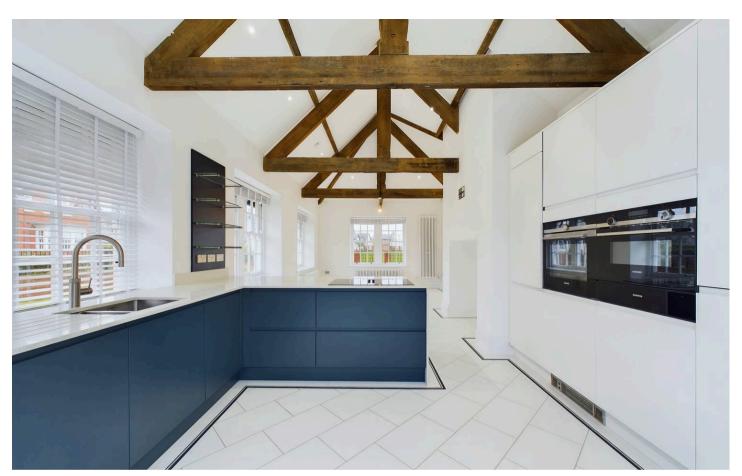

The living space includes a modern, well-equipped kitchen / dining room complete with integrated Siemens appliances and double French doors letting in plenty of natural light. The flow continues seamlessly to connect a further living space. The combination of Amtico Signature flooring and stylish fixtures complements the exposed beams, highlighting the character of this unique property.