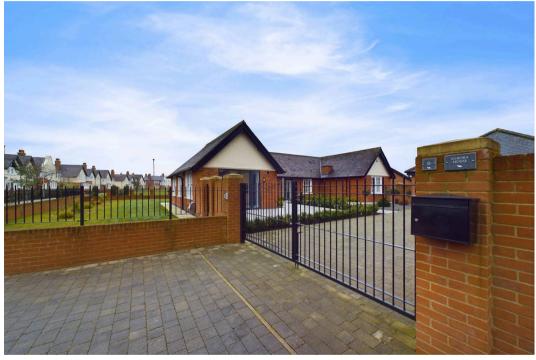

Accessibility is a key feature of this property, approached via a private driveway with steel gates and an intercom system. The block-paved driveway leads to an insulated detached double garage, equipped with electric doors and heating. There is also ample parking available for several vehicles outside the property gates.

## Garage

Double Garage

Detached double garage with electric doors and heating. Additional parking available for several cars on the driveway.

This property is located on the outskirts of Ponteland which offers a range of amenities right on your doorstep including supermarkets, restaurants and schools as well as being a short drive from Newcastle airport.