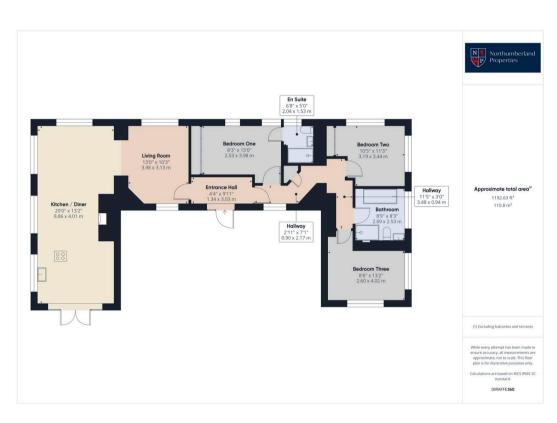

This home has been beautifully updated to offer a contemporary living experience, while retaining many of its original features. You are welcomed into the property through the hallway that leads directly to the open-plan living area, which serves as the heart of this exquisite home.

The living space includes a modern, well-equipped kitchen / dining room complete with integrated Siemens appliances and double French doors letting in plenty of natural light. The flow continues seamlessly to connect a further living space. The combination of Amtico Signature flooring and stylish fixtures complements the exposed beams, highlighting the character of this unique property.

All three bedrooms come with fitted wardrobes, with the principal bedroom boasting its own en-suite facilities. Completing the impressive layout is a family bathroom with both double shower and free standing bath, adding to the properties appeal.