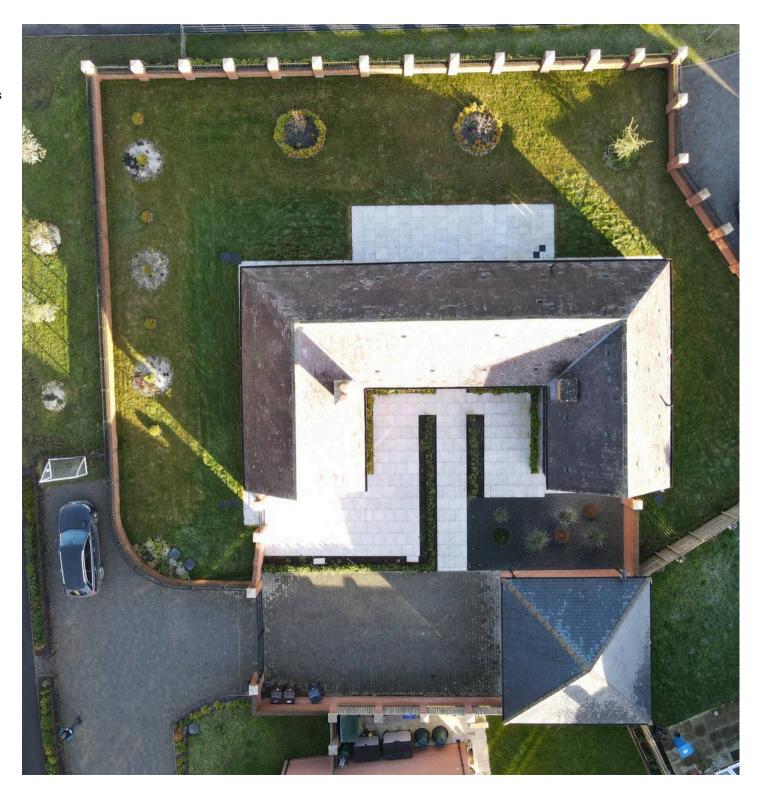

The front gardens are beautifully landscaped, featuring a patio area that enhances the outdoor living experience. The rear gardens are laid to lawn, accompanied by another patio area that offers lovely views over the green. A blend of a partial brick wall with steel railings and wooden fencing defines the boundaries, ensuring both privacy and aesthetics.

## **GARDEN**

The front gardens are landscaped with a patio area. The rear gardens are laid to lawn, with a further patio and views over the green. A partial brick wall, with steel railings plus wood fencing create the boundaries.

## Garage

Double Garage

Detached double garage with electric doors and heating. Additional parking available for several cars on the driveway.

This property is located on the outskirts of Ponteland which offers a range of amenities right on your doorstep including supermarkets, restaurants and schools as well as being a short drive from Newcastle airport.