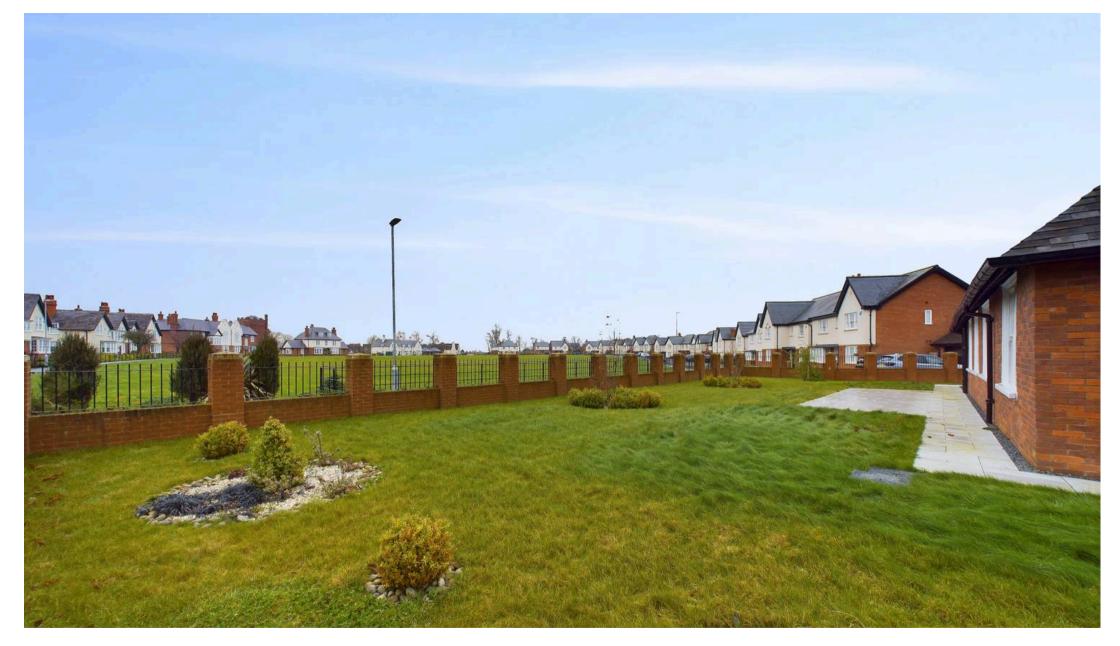

The front gardens are beautifully landscaped, featuring a patio area that enhances the outdoor living experience. The rear gardens are laid to lawn, accompanied by another patio area that offers lovely views over the green. A blend of a partial brick wall with steel railings and wooden fencing defines the boundaries, ensuring both privacy and aesthetics.

## **GARDEN**

The front gardens are landscaped with a patio area. The rear gardens are laid to lawn, with a further patio and views over the green. A partial brick wall, with steel railings plus wood fencing create the boundaries.