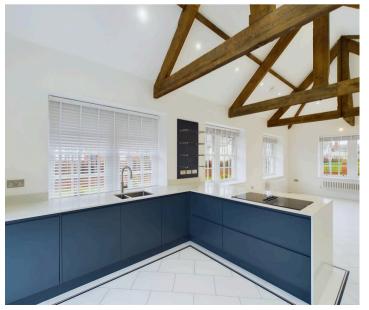

The living space includes a modern, well-equipped kitchen / dining room complete with integrated Siemens appliances and double French doors letting in plenty of natural light. The flow continues seamlessly to connect a further living space. The combination of Amtico Signature flooring and stylish fixtures complements the exposed beams, highlighting the character of this unique property.