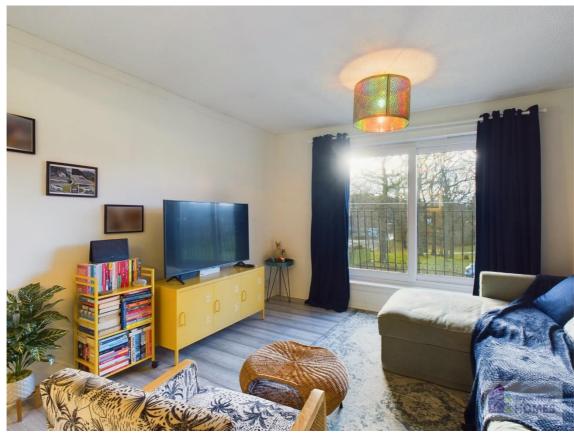

It is accessed via the carpeted communal stairway and comprises of the hallway with storage cupboard, lounge with **Paris** balcony, double bedroom with fitted wardrobes and modern kitchen and bathroom.