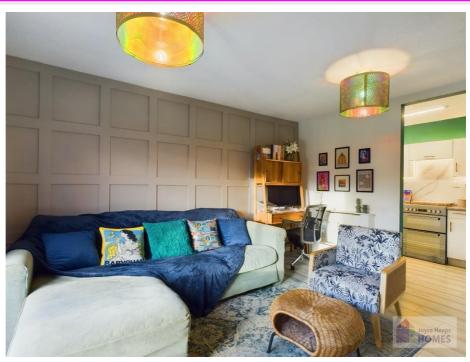

It is accessed via the carpeted communal stairway and comprises of the hallway with storage cupboard, lounge with **Paris** balcony, double bedroom with fitted wardrobes and modern kitchen and bathroom.

E.K. Business Park 14 Stroud Road East Kilbride G75 0YA

The modern bathroom has a white suite, shower over the bath and has vanity storage unit.

E.K. Business Park 14 Stroud Road East Kilbride G75 0YA

The property is tastefully decorated in neutral tones throughout and benefits from well-kept communal drying area and private parking.