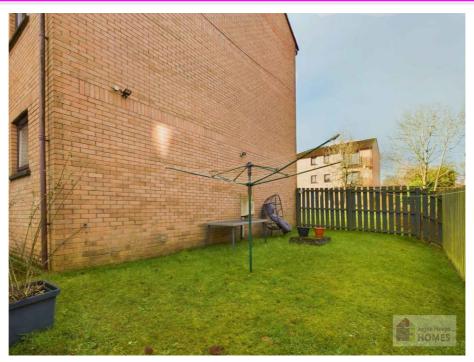

E.K. Business Park 14 Stroud Road East Kilbride G75 0YA

The modern bathroom has a white suite, shower over the bath and has vanity storage unit.

E.K. Business Park 14 Stroud Road East Kilbride G75 0YA

The property is tastefully decorated in neutral tones throughout and benefits from well-kept communal drying area and private parking.