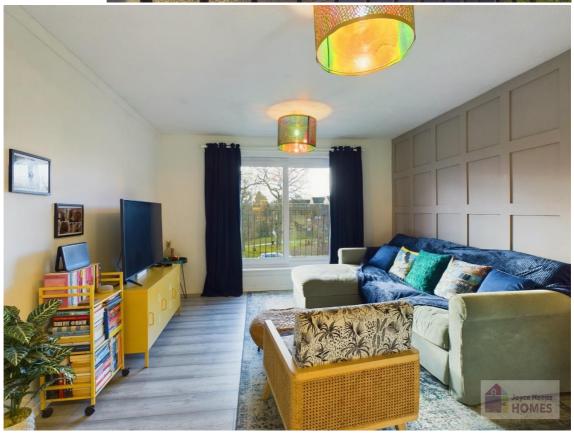

It is accessed via the carpeted communal stairway and comprises of the hallway with storage cupboard, lounge with **Paris** balcony, double bedroom with fitted wardrobes and modern kitchen and bathroom.