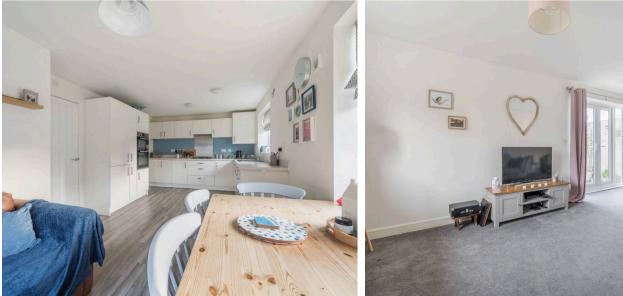

This family home offers generous proportions throughout and has been lovingly maintained by the current owner. The heart of the house is the Breakfast-Kitchen which extends to almost 20 ft. Due to it's orientation this room is often flooded with natural light and is conveniently served by a utility room. With the expected modern appliances, downlighters, and space for large table and chairs this room is tailor made for modern day family living. The entrance hall separates the kitchen from the equally spacious reception room which is dual aspect and overlooks the private walled garden which is access via French Doors off of the reception room. There's useful storage cupboards and a downstairs w.c. too.