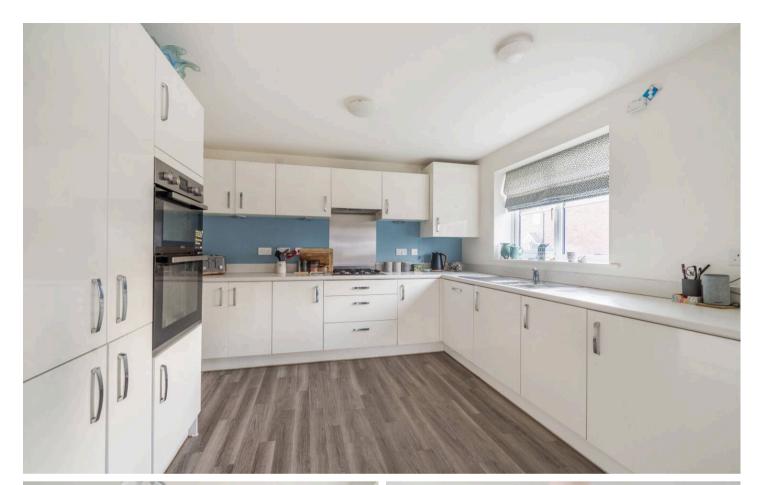

This family home offers generous proportions throughout and has been lovingly maintained by the current owner. The heart of the house is the Breakfast-Kitchen which extends to almost 20 ft. Due to it's orientation this room is often flooded with natural light and is conveniently served by a utility room. With the expected modern appliances, downlighters, and space for large table and chairs this room is tailor made for modern day family living. The entrance hall separates the kitchen from the equally spacious reception room which is dual aspect and overlooks the private walled garden which is access via French Doors off of the reception room. There's useful storage cupboards and a downstairs w.c. too.