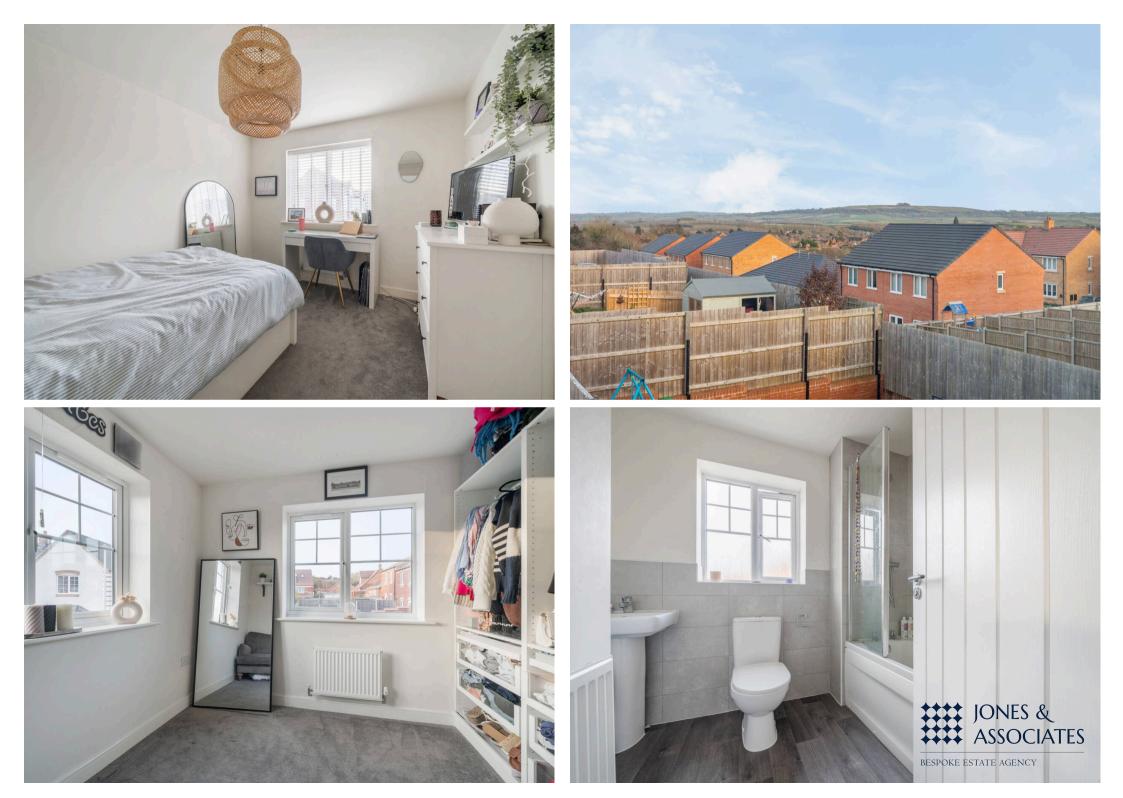

The first floor consists of three bedrooms, with the principle bedroom running the width of the house and offering lovely countryside views (pictured) as well as having fitted wardrobe space, the principle bedroom is also serviced by a shower room en-suite. There are two further bedrooms and a main bathroom.

Furthermore the property benefits from being on a corner plot. This provides many of the rooms with a dual aspect giving a sense of natural light. Externally it also benefits from a larger than average walled garden with secure off road parking for multiple vehicles accessible through the rear gate.