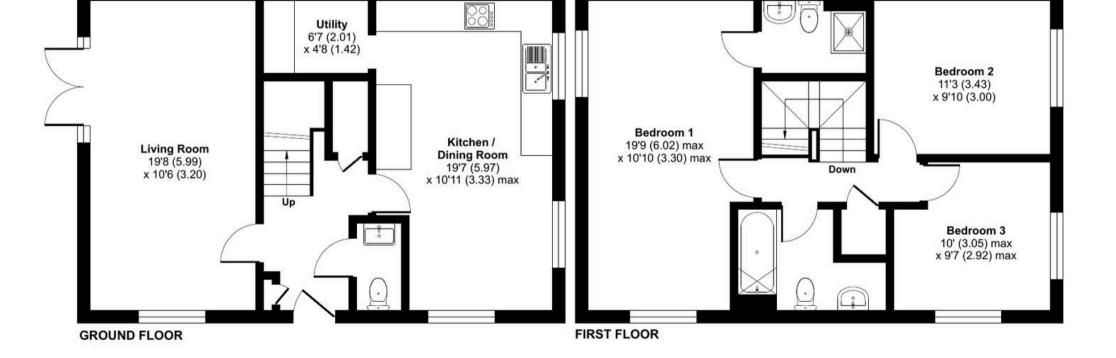

Approximate Area = 1160 sq ft / 107.7 sq m For identification only - Not to scale

**JONES & ASSOCIATES** BESPOKE ESTATE AGENCY

Incorporating International Property Measurement Standards (IPMS2 Residential). © n/checom 2025. Produced for Jason Jones & Associates. REF: 1236223