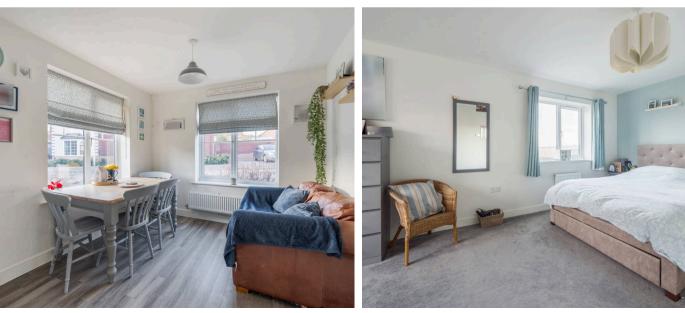

This family home offers generous proportions throughout and has been lovingly maintained by the current owner. The heart of the house is the Breakfast-Kitchen which extends to almost 20 ft. Due to it's orientation this room is often flooded with natural light and is conveniently served by a utility room. With the expected modern appliances, downlighters, and space for large table and chairs this room is tailor made for modern day family living. The entrance hall separates the kitchen from the equally spacious reception room which is dual aspect and overlooks the private walled garden which is access via French Doors off of the reception room. There's useful storage cupboards and a downstairs w.c. too.

The first floor consists of three bedrooms, with the principle bedroom running the width of the house and offering lovely countryside views (pictured) as well as having fitted wardrobe space, the principle bedroom is also serviced by a shower room en-suite. There are two further bedrooms and a main bathroom.