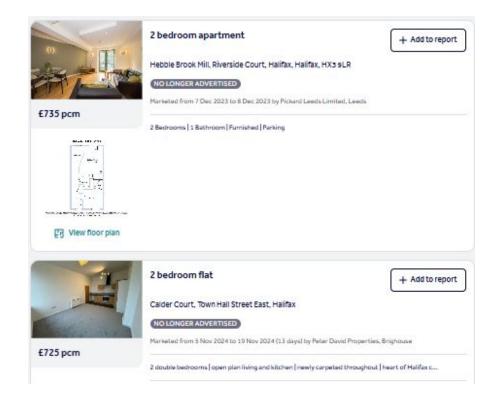

## **Rent Comparables Report**

This property is situated in a high demand rental area with rents achieving as much as £740 based on the analysis carried out by our letting team at **Let Property Management**.