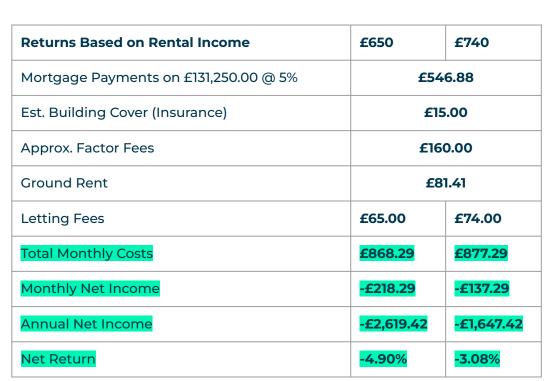

## **Projected** Investment Return

Our industry leading letting agency Let Property Management has an existing relationship with the tenant in situ and can provide advice on achieving full market rent. The monthly rent of this property is currently set at £650 per calendar month but the potential market rent is

## Return Stress Test Analysis Report

# If the tenant was to leave and you missed 2 months of rental income

Annual Net Income -£3,127.42 Adjusted To

Net Return

**-5.85**%

-6.16%

## If Interest Rates increased by 2% (from 5% to 7%)

Annual Net Income -£3,295.50 Adjusted To

Net Return