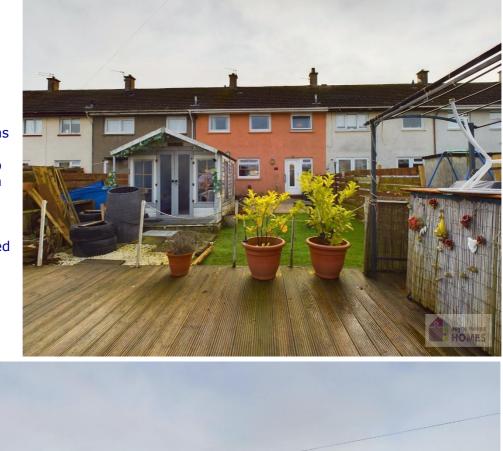

## **East Kilbride's Local Estate Agent**

E.K. Business Park 14 Stroud Road East Kilbride G75 OYA

The front garden is laid to lawn. The enclosed rear garden has artificial lawn, slab patio area and decking and is surrounded by timber perimeter fencing.