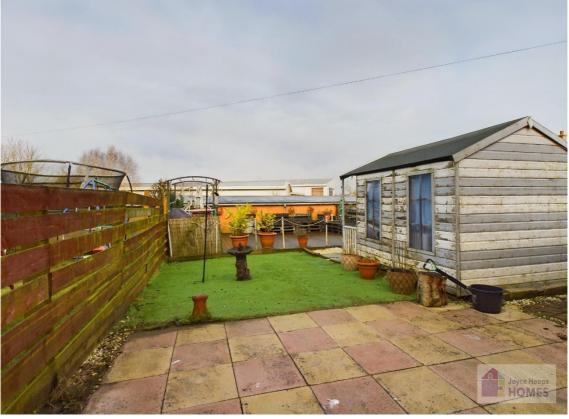

## **East Kilbride's Local Estate Agent**

E.K. Business Park 14 Stroud Road East Kilbride G75 OYA

The front garden is laid to lawn. The enclosed rear garden has artificial lawn, slab patio area and decking and is surrounded by timber perimeter fencing.