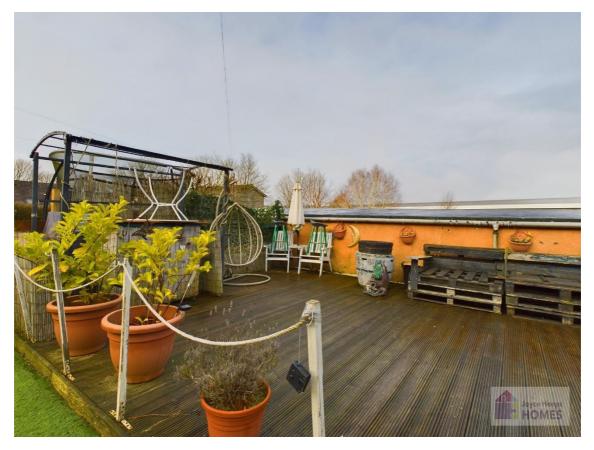

## **East Kilbride's Local Estate Agent**

E.K. Business Park 14 Stroud Road East Kilbride G75 OYA

The front garden is laid to lawn. The enclosed rear garden has artificial lawn, slab patio area and decking and is surrounded by timber perimeter fencing.