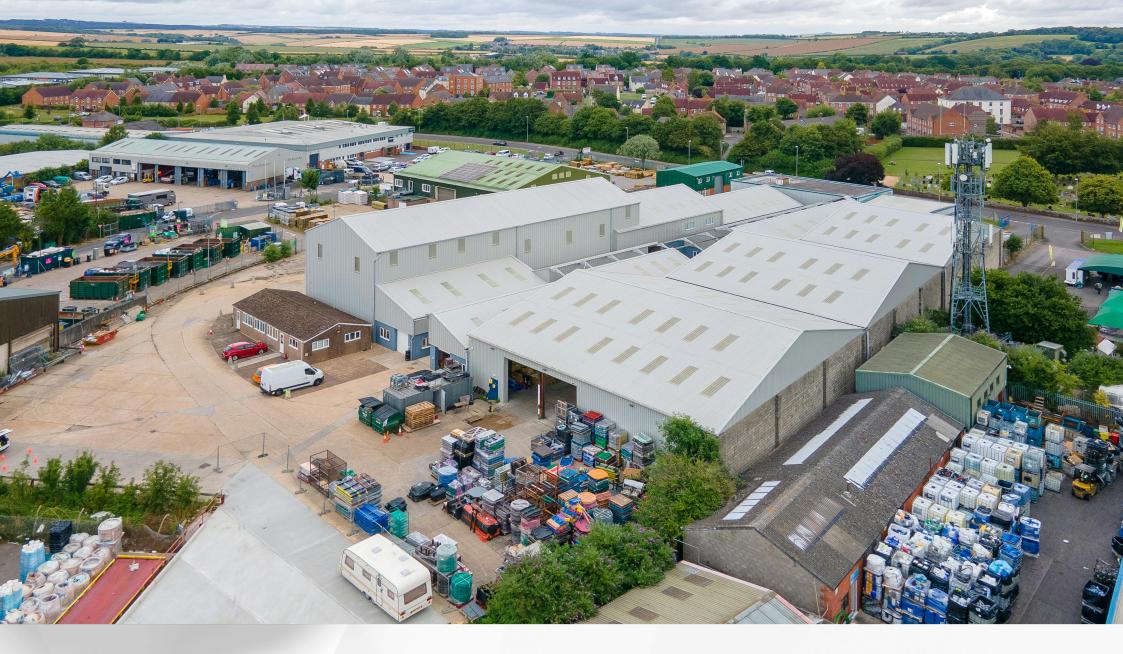

## Location

Grainstore, Shaftesbury Lane, Blandford Forum, DT11 7EG

The Grainstore is located behind Mark Robbins Carpets & Beds showroom on Shaftesbury Lane.

It is conveniently located 1 mile from Market Place which provides the town's variety of independent shops, boutiques, banks, cafes, restaurants and pubs.

### Description

The Grainstore provides a variety of workshops, warehouses and offices of various sizes.

Unit LB29 and LB 22-28 provide full height industrial / warehouses with steel clad front elevations with internal blockwork walls under steel clad roofs incorporating daylight panels. Access is by way of either personnel doors or via roller shutters measuring 4.5m W x 4.3m H.

Externally the units benefits from a concrete forecourt to the front providing parking.

There is onsite CCTV security and 24/7 access.