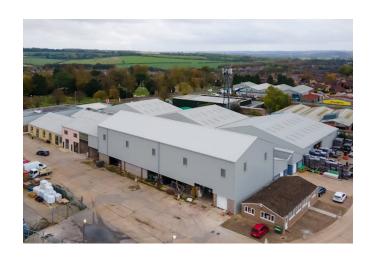

## Location

Grainstore, Shaftesbury Lane, Blandford Forum, DT11 7EG

The Grainstore is located behind Mark Robbins Carpets & Beds showroom on Shaftesbury Lane.

It is conveniently located 1 mile from Market Place which provides the town's variety of independent shops, boutiques, banks, cafes, restaurants and pubs.

### Description

The Grainstore provides a variety of workshops, warehouses and offices of various sizes.

Unit LB29 and LB 22-28 provide full height industrial / warehouses with steel clad front elevations with internal blockwork walls under steel clad roofs incorporating daylight panels. Access is by way of either personnel doors or via roller shutters measuring 4.5m W x 4.3m H.