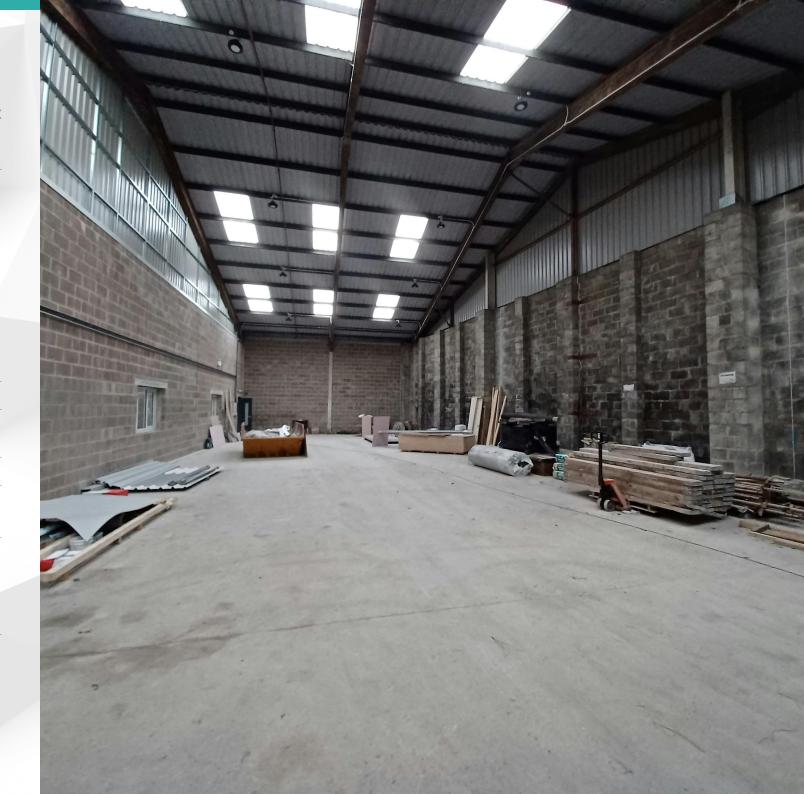

### Description

The Grainstore provides a variety of workshops, warehouses and offices of various sizes.

Unit LB29 and LB 22-28 provide full height industrial / warehouses with steel clad front elevations with internal blockwork walls under steel clad roofs incorporating daylight panels. Access is by way of either personnel doors or via roller shutters measuring 4.5m W x 4.3m H.

The units are arranged as an open plan full height warehouse and benefit from the following specification:-

- ☐ Concrete floor
- ☐ Communal Male and female WC
- □ Daylight panels
- ☐ Personnel door
- ☐ 3 phase electric
- ☐ Fibre Broadband Connection