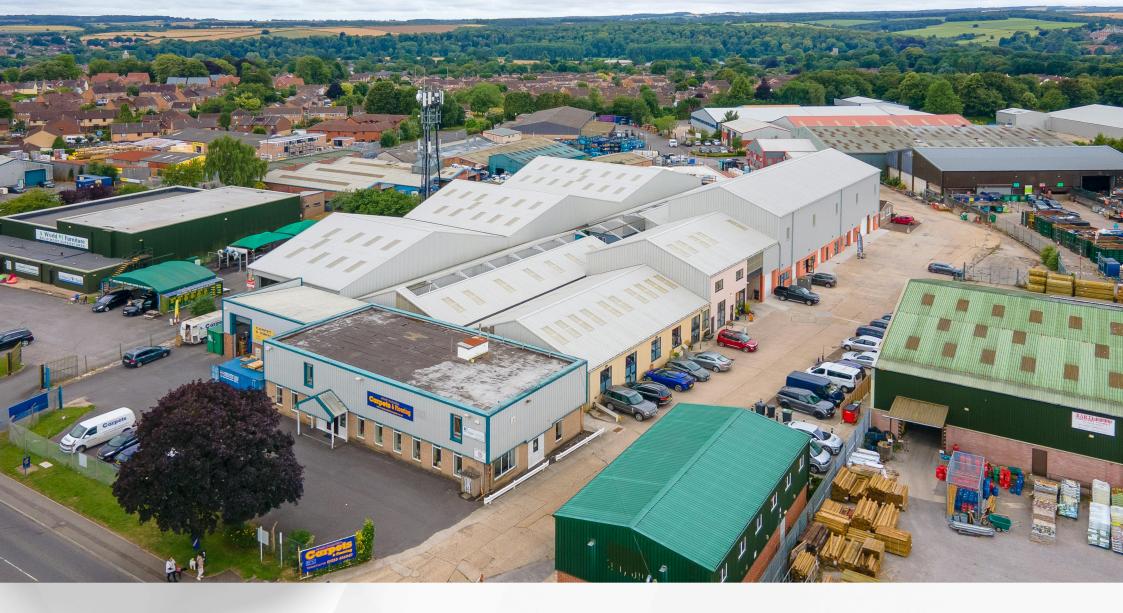

## Location

Grainstore, Shaftesbury Lane, Blandford Forum, DT11 7EG

The Grainstore is located behind Mark Robbins Carpets & Beds showroom on Shaftesbury Lane.

It is conveniently located 1 mile from Market Place which provides the town's variety of independent shops, boutiques, banks, cafes, restaurants and pubs.

### Description

The Grainstore provides a variety of workshops, warehouses and offices of various sizes.

Unit LB29 and LB 22-28 provide full height industrial / warehouses with steel clad front elevations with internal blockwork walls under steel clad roofs incorporating daylight panels. Access is by way of either personnel doors or via roller shutters measuring 4.5m W x 4.3m H.

Externally the units benefits from a concrete forecourt to the front providing parking.

There is onsite CCTV security and 24/7 access.