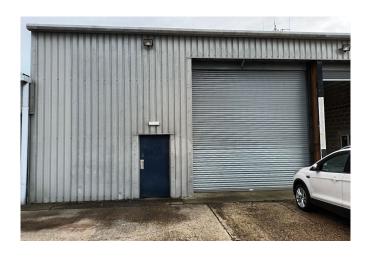

### Description

The Grainstore provides a variety of workshops, warehouses and offices of various sizes.

Unit LB29 and LB 22-28 provide full height industrial / warehouses with steel clad front elevations with internal blockwork walls under steel clad roofs incorporating daylight panels. Access is by way of either personnel doors or via roller shutters measuring 4.5m W x 4.3m H.

#### Accommodation

The accommodation comprises the following areas:

| Name            | sq ft | Rent                      | Availability |
|-----------------|-------|---------------------------|--------------|
| Unit - LB 29    | 1,349 | £14,000 /annum exclusive. | Available    |
| Unit - LB 22-28 | 3,317 | £26,000 /annum exclusive. | Available    |
| Total           | 4,666 |                           |              |