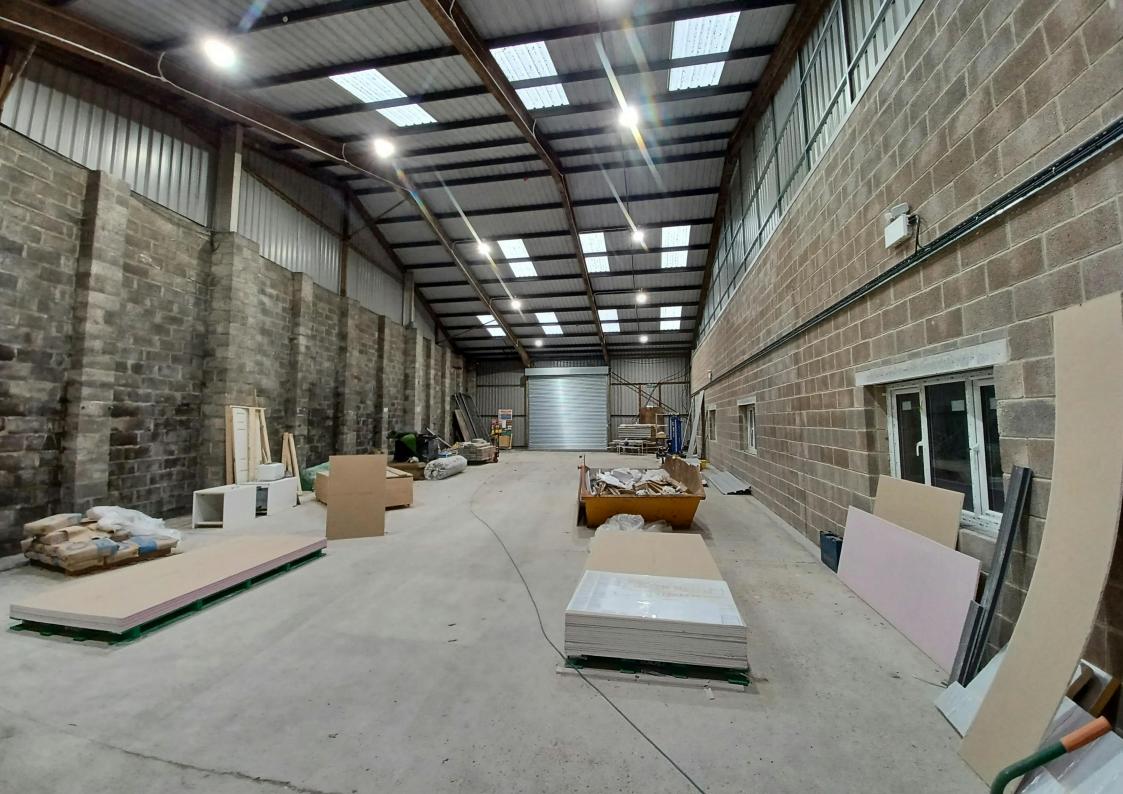

### Description

The Grainstore provides a variety of workshops, warehouses and offices of various sizes.

Unit LB29 and LB 22-28 provide full height industrial / warehouses with steel clad front elevations with internal blockwork walls under steel clad roofs incorporating daylight panels. Access is by way of either personnel doors or via roller shutters measuring 4.5m W x 4.3m H.

The units are arranged as an open plan full height warehouse and benefit from the following specification:-

- ☐ Concrete floor
- ☐ Communal Male and female WC
- □ Daylight panels
- ☐ Personnel door
- ☐ 3 phase electric
- ☐ Fibre Broadband Connection