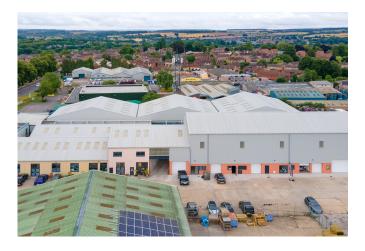

## Location

Grainstore, Shaftesbury Lane, Blandford Forum, DT11 7EG

The Grainstore is located behind Mark Robbins Carpets & Beds showroom on Shaftesbury Lane.

It is conveniently located 1 mile from Market Place which provides the town's variety of independent shops, boutiques, banks, cafes, restaurants and pubs.

### Description

The Grainstore provides a variety of workshops, warehouses and offices of various sizes.

Unit LB29 and LB 22-28 provide full height industrial / warehouses with steel clad front elevations with internal blockwork walls under steel clad roofs incorporating daylight panels. Access is by way of either personnel doors or via roller shutters measuring 4.5m W x 4.3m H.