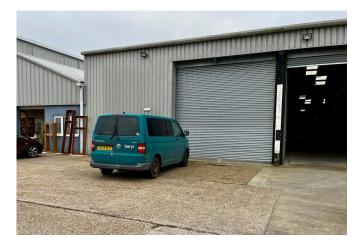

### Description

The Grainstore provides a variety of workshops, warehouses and offices of various sizes.

Unit LB29 and LB 22-28 provide full height industrial / warehouses with steel clad front elevations with internal blockwork walls under steel clad roofs incorporating daylight panels. Access is by way of either personnel doors or via roller shutters measuring 4.5m W x 4.3m H.

Externally the units benefits from a concrete forecourt to the front providing parking.

There is onsite CCTV security and 24/7 access.