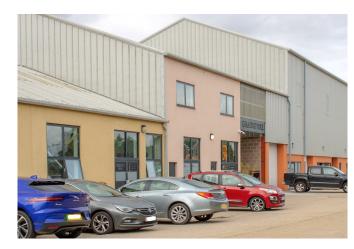

## Location

Grainstore, Shaftesbury Lane, Blandford Forum, DT11 7EG

The Grainstore is located behind Mark Robbins Carpets & Beds showroom on Shaftesbury Lane.

It is conveniently located 1 mile from Market Place which provides the town's variety of independent shops, boutiques, banks, cafes, restaurants and pubs.

### Description

The Grainstore provides a variety of workshops, warehouses and offices of various sizes.

Unit LB29 and LB 22-28 provide full height industrial / warehouses with steel clad front elevations with internal blockwork walls under steel clad roofs incorporating daylight panels. Access is by way of either personnel doors or via roller shutters measuring 4.5m W x 4.3m H.

Externally the units benefits from a concrete forecourt to the front providing parking.

There is onsite CCTV security and 24/7 access.