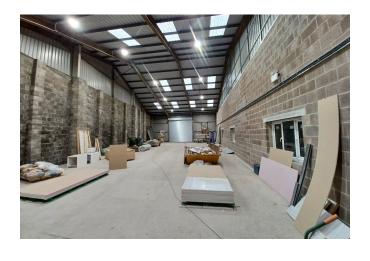

### Description

The Grainstore provides a variety of workshops, warehouses and offices of various sizes.

Unit LB29 and LB 22-28 provide full height industrial / warehouses with steel clad front elevations with internal blockwork walls under steel clad roofs incorporating daylight panels. Access is by way of either personnel doors or via roller shutters measuring 4.5m W x 4.3m H.

The units are arranged as an open plan full height warehouse and benefit from the following specification:-

- ☐ Concrete floor
- ☐ Communal Male and female WC
- □ Daylight panels
- ☐ Personnel door
- ☐ 3 phase electric
- ☐ Fibre Broadband Connection