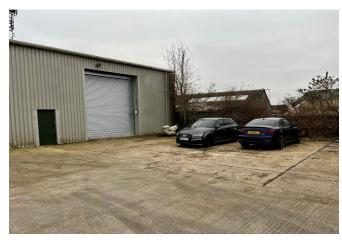

Externally the units benefits from a concrete forecourt to the front providing parking.

There is onsite CCTV security and 24/7 access.