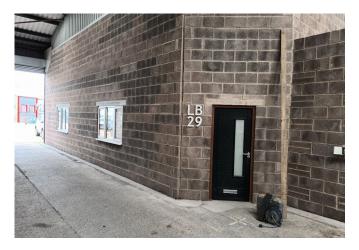

### Description

The Grainstore provides a variety of workshops, warehouses and offices of various sizes.

Unit LB29 and LB 22-28 provide full height industrial / warehouses with steel clad front elevations with internal blockwork walls under steel clad roofs incorporating daylight panels. Access is by way of either personnel doors or via roller shutters measuring 4.5m W x 4.3m H.

#### Accommodation

The accommodation comprises the following areas:

| Name            | sq ft | Rent                      | Availability |
|-----------------|-------|---------------------------|--------------|
| Unit - LB 29    | 1,349 | £14,000 /annum exclusive. | Available    |
| Unit - LB 22-28 | 3,317 | £26,000 /annum exclusive. | Available    |
| Total           | 4,666 |                           |              |