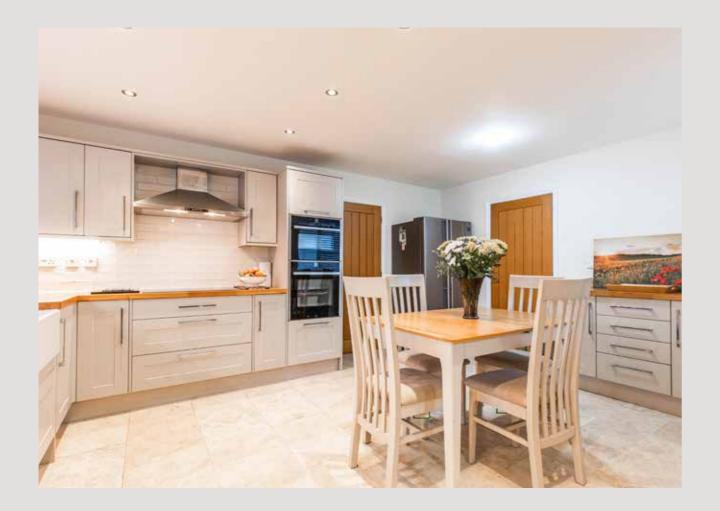

The heart of the home is the well-designed kitchen, which is both functional and stylish. Featuring high-quality fittings, generous counter space, and modern Neff appliances, the kitchen is ideal for both everyday family use and entertaining guests. Adjacent to the kitchen, a spacious utility room provides additional storage and space for laundry.