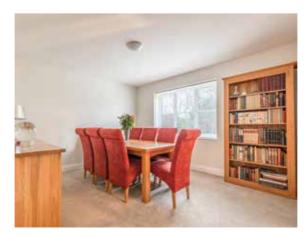

Upon entering the property, you are greeted by a welcoming hallway leading to the main living areas. The ground floor offers a wealth of light and space, with well-proportioned rooms throughout. The spacious living room provides a comfortable area for relaxation, while large windows allow natural light to flood the space, enhancing the home's airy atmosphere. A separate dining room offers a perfect setting for family meals or formal entertaining, with ample room for a large dining table.