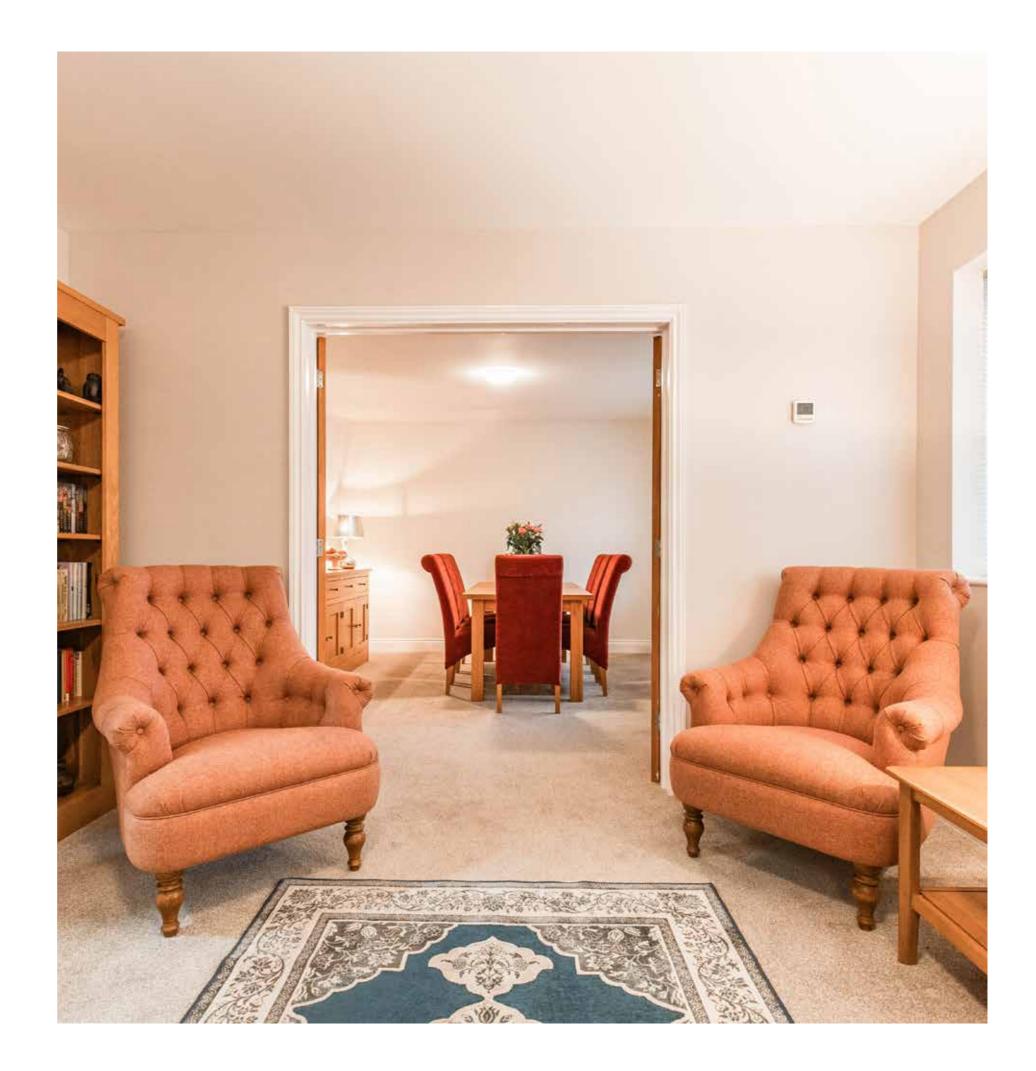

Upon entering the property, you are greeted by a welcoming hallway leading to the main living areas. The ground floor offers a wealth of light and space, with well-proportioned rooms throughout. The spacious living room provides a comfortable area for relaxation, while large windows allow natural light to flood the space, enhancing the home's airy atmosphere. A separate dining room offers a perfect setting for family meals or formal entertaining, with ample room for a large dining table.