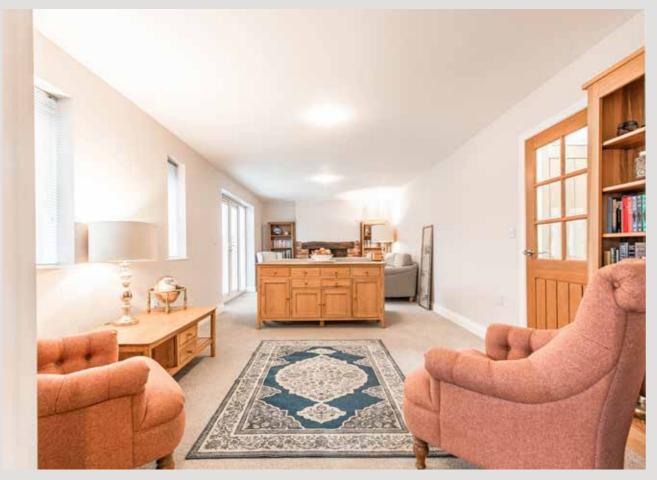

Upon entering the property, you are greeted by a welcoming hallway leading to the main living areas. The ground floor offers a wealth of light and space, with well-proportioned rooms throughout. The spacious living room provides a comfortable area for relaxation, while large windows allow natural light to flood the space, enhancing the home's airy atmosphere. A separate dining room offers a perfect setting for family meals or formal entertaining, with ample room for a large dining table.