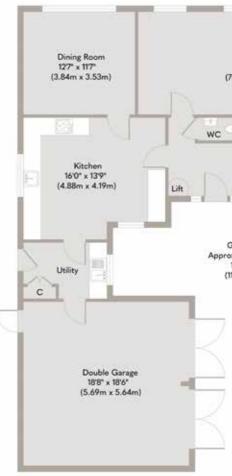

Upon entering the property, you are greeted by a welcoming hallway leading to the main living areas. The ground floor offers a wealth of light and space, with well-proportioned rooms throughout. The spacious living room provides a comfortable area for relaxation, while large windows allow natural light to flood the space, enhancing the home's airy atmosphere. A separate dining room offers a perfect setting for family meals or formal entertaining, with ample room for a large dining table.

The heart of the home is the well-designed kitchen, which is both functional and stylish. Featuring high-quality fittings, generous counter space, and modern Neff appliances, the kitchen is ideal for both everyday family use and entertaining guests. Adjacent to the kitchen, a spacious utility room provides additional storage and space for laundry.

SOWERBYS

O utside, the property is set within beautifully landscaped and mature gardens, offering a private and peaceful haven. The gardens are well-maintained, with an abundance of established plants and trees, creating a serene outdoor space perfect for relaxation or outdoor entertaining. The property is approached via a private driveway, ensuring both privacy and security and providing ample parking space for multiple vehicles. A double garage offers secure parking and additional storage, completing the property's offering of ample space and convenience.