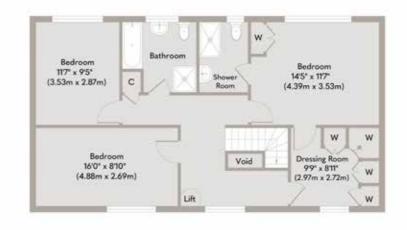

Upstairs, the four bedrooms are all well-sized, with the principal bedroom offering a private retreat. The principal suite features builtin wardrobes and a contemporary en-suite bathroom, creating a tranquil space to unwind. The additional three bedrooms are all generously proportioned, with one currently being used as a dressing room, they share a family bathroom, which is finished to a high standard.