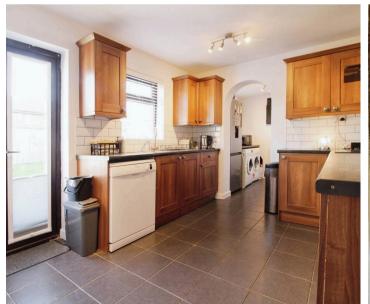

## **Ground Floor**

Approx. 50.3 sq. metres (541.0 sq. feet)

Total area: approx. 79.3 sq. metres (853.2 sq. feet)

Agents Note: Whilst every care has been taken to prepare these sales particulars, they are for guidance purposes only. All measurements are approximate are for general guidance purposes only and whilst every care has been taken to ensure their accuracy, they should not be relied upon and potential buyers are advised to recheck the measurements.