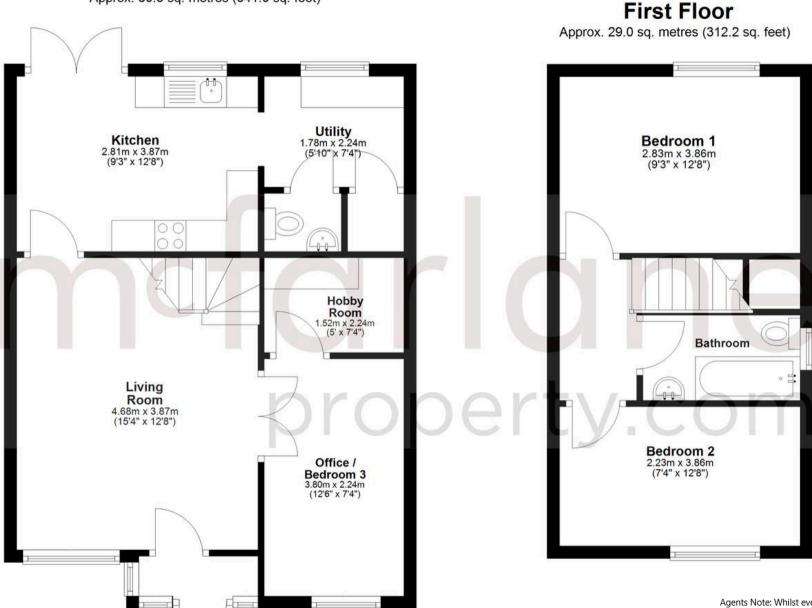

## **Ground Floor**

Approx. 50.3 sq. metres (541.0 sq. feet)

Total area: approx. 79.3 sq. metres (853.2 sq. feet)

Agents Note: Whilst every care has been taken to prepare these sales particulars, they are for guidance purposes only. All measurements are approximate are for general guidance purposes only and whilst every care has been taken to ensure their accuracy, they should not be relied upon and potential buyers are advised to recheck the measurements.