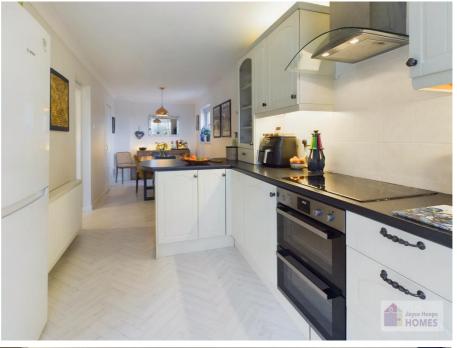

### **East Kilbride's Local Estate Agent**

E.K. Business Park 14 Stroud Road East Kilbride G75 OYA

The open plan and wellequipped kitchen/dining room overlooks and leads through French doors to the rear garden. It has shaker style cabinets and incudes the integrated double electric oven, ceramic hob, dishwasher, fridge freezer, and has space for all freestanding appliances.