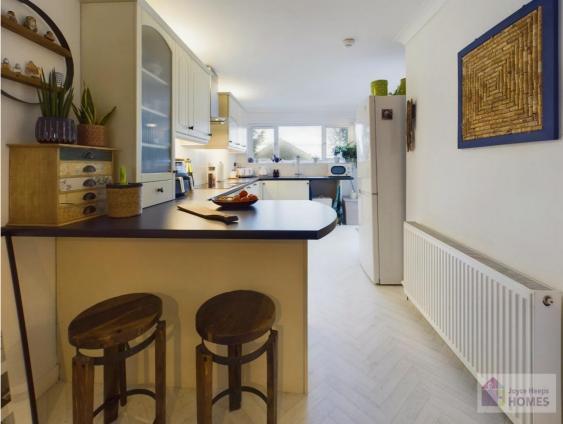

### **East Kilbride's Local Estate Agent**

E.K. Business Park 14 Stroud Road East Kilbride G75 OYA

The open plan and wellequipped kitchen/dining room overlooks and leads through French doors to the rear garden. It has shaker style cabinets and incudes the integrated double electric oven, ceramic hob, dishwasher, fridge freezer, and has space for all freestanding appliances.