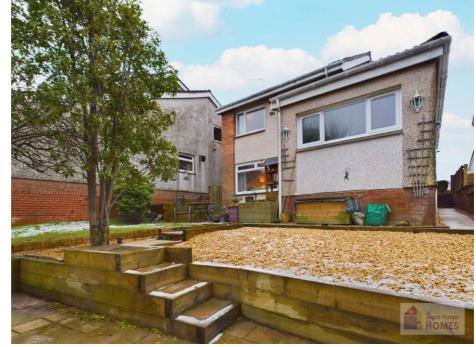

### **East Kilbride's Local Estate Agent**

E.K. Business Park 14 Stroud Road East Kilbride G75 0YA

The front garden has a slate chip border with mature shrubs and a monobloc driveway leading to the integral garage. The very private enclosed rear garden is laid to lawn, has slab patio areas, loose chips and is surrounded by timber perimeter fencing.