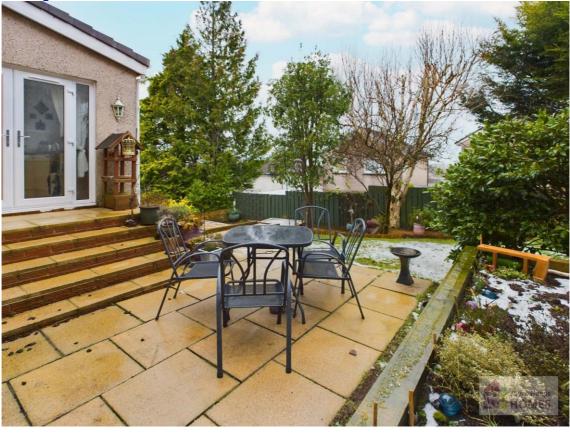

### **East Kilbride's Local Estate Agent**

E.K. Business Park 14 Stroud Road East Kilbride G75 0YA

The front garden has a slate chip border with mature shrubs and a monobloc driveway leading to the integral garage. The very private enclosed rear garden is laid to lawn, has slab patio areas, loose chips and is surrounded by timber perimeter fencing.