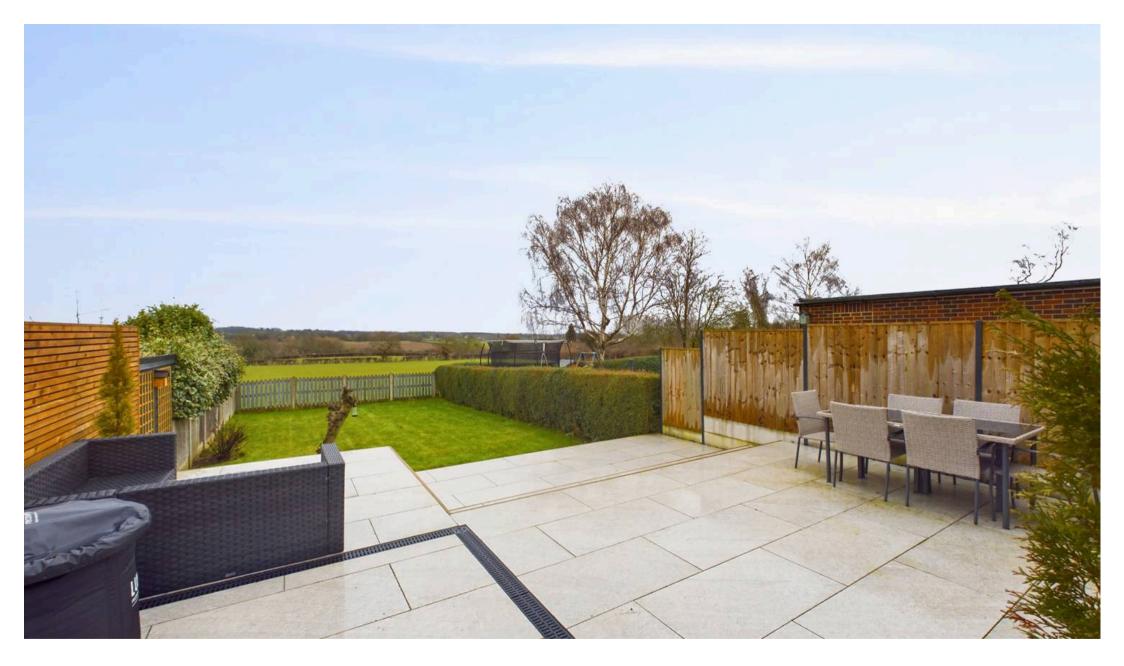

**Tenure: Freehold** 

EPC Energy Efficiency Rating: D

EPC Environmental Impact Rating: E

- Immaculately-presented and extended semidetached family home
- Close to Mapperley's excellent amenities, Spring Lane Farm Shop and Gedling Country Park
- Stunning views over open countryside to the rear
- Welcoming entrance hall with a porch and cloakroom/WC
- Cosy lounge with a feature solid-fuel burner and bay window
- Superb open plan living, dining and kitchen space with underfloor heating, bi-folds and a separate utility room
- Three first floor bedrooms
- Modern fully-tiled bathroom with a threepiece suite and twin-head showers
- Enclosed and lawned rear garden with a feature large patio seating area
- Driveway providing off-street parking for multiple vehicles