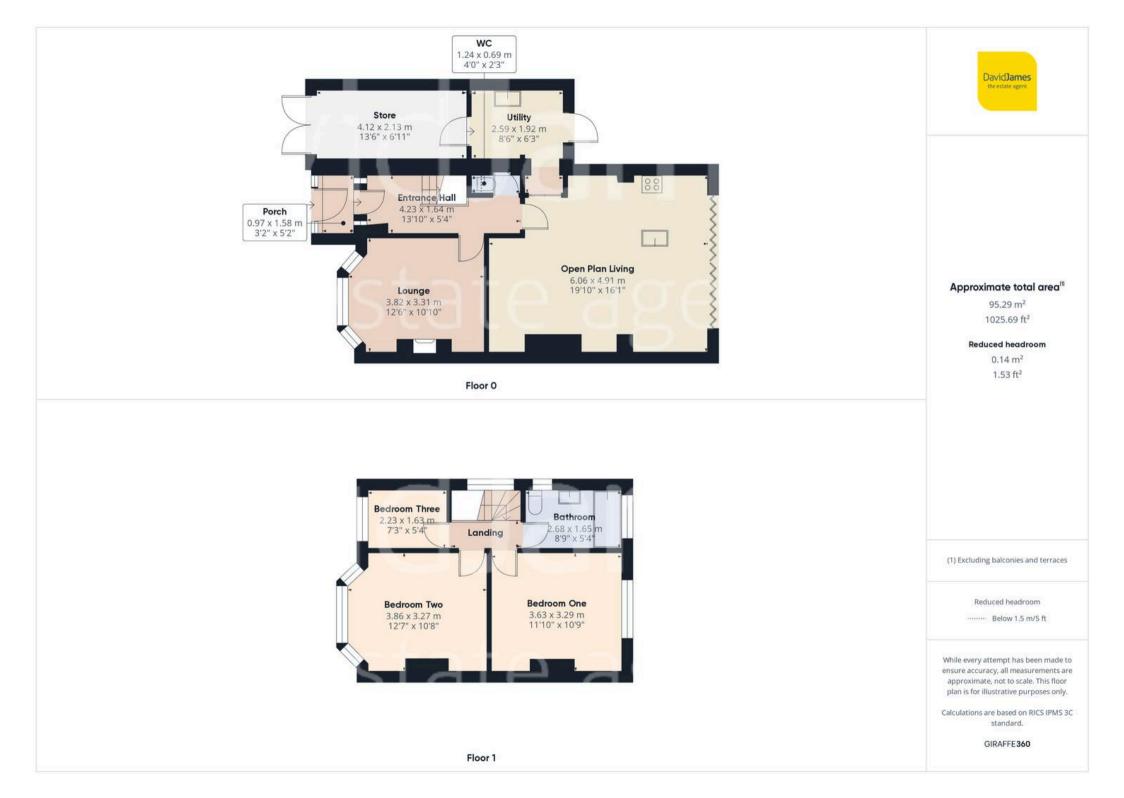

**Tenure: Freehold** 

EPC Energy Efficiency Rating: D

EPC Environmental Impact Rating: E

- Immaculately-presented and extended semidetached family home
- Close to Mapperley's excellent amenities, Spring Lane Farm Shop and Gedling Country Park
- Stunning views over open countryside to the rear
- Welcoming entrance hall with a porch and cloakroom/WC
- Cosy lounge with a feature solid-fuel burner and bay window
- Superb open plan living, dining and kitchen space with underfloor heating, bi-folds and a separate utility room
- Three first floor bedrooms
- Modern fully-tiled bathroom with a threepiece suite and twin-head showers
- Enclosed and lawned rear garden with a feature large patio seating area
- Driveway providing off-street parking for multiple vehicles