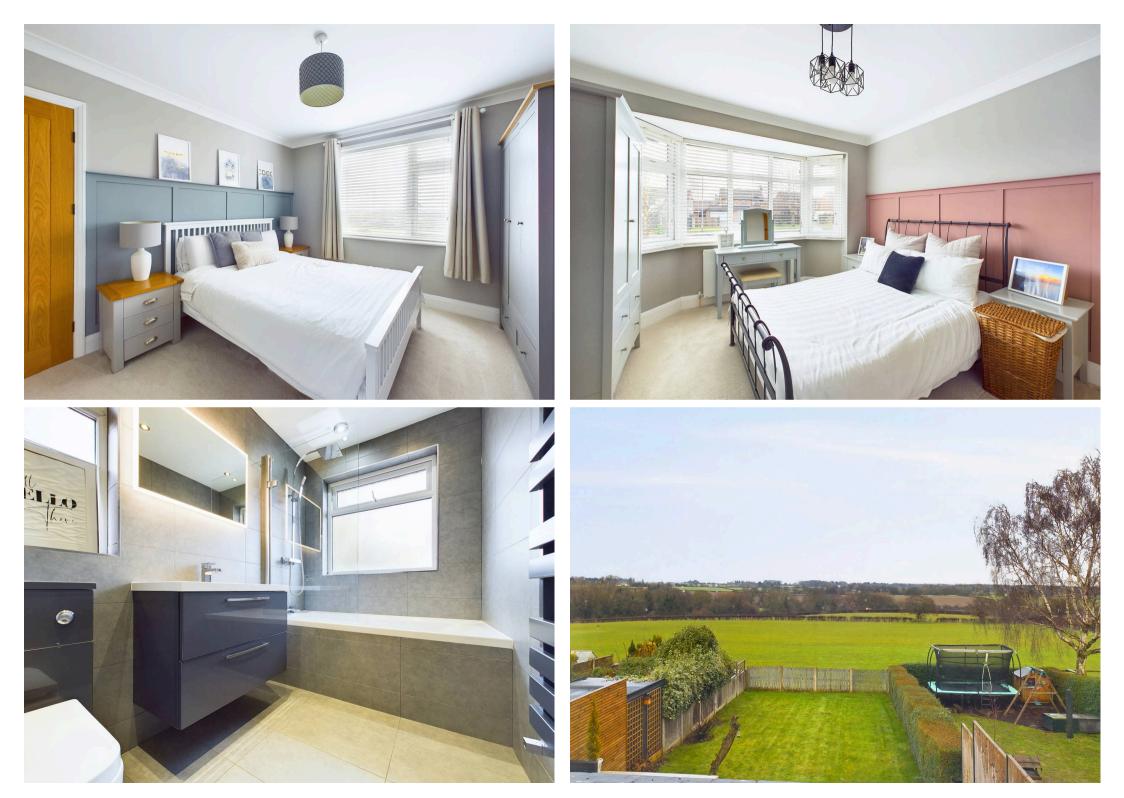

**Tenure: Freehold** 

EPC Energy Efficiency Rating: D

EPC Environmental Impact Rating: E

- Immaculately-presented and extended semidetached family home
- Close to Mapperley's excellent amenities, Spring Lane Farm Shop and Gedling Country Park
- Stunning views over open countryside to the rear
- Welcoming entrance hall with a porch and cloakroom/WC
- Cosy lounge with a feature solid-fuel burner and bay window
- Superb open plan living, dining and kitchen space with underfloor heating, bi-folds and a separate utility room
- Three first floor bedrooms
- Modern fully-tiled bathroom with a threepiece suite and twin-head showers
- Enclosed and lawned rear garden with a feature large patio seating area
- Driveway providing off-street parking for multiple vehicles