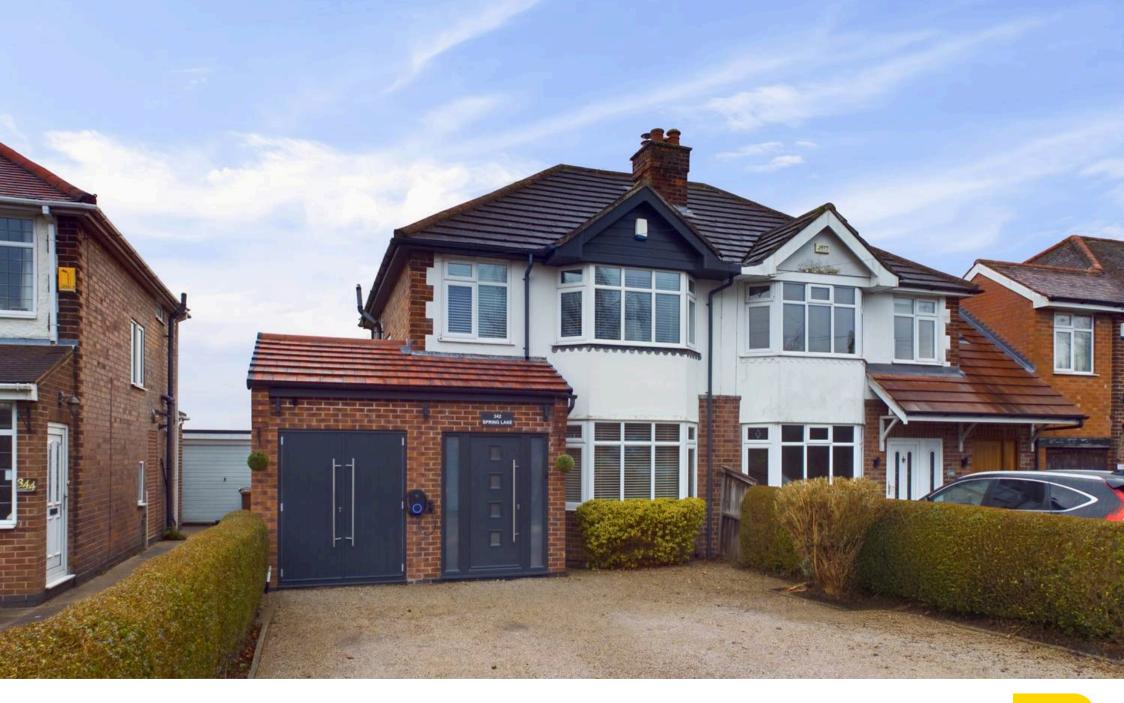

## Mapperley, Nottingham

Immaculately-presented and extended semidetached family home close to Mapperley's amenities and the stunning Gedling Country Park. Beautiful open plan family dining kitchen space, views over open countryside and a wonderful location. Viewing essential! Council Tax band: C

**Tenure: Freehold** 

EPC Energy Efficiency Rating: D

EPC Environmental Impact Rating: E

- Immaculately-presented and extended semidetached family home
- Close to Mapperley's excellent amenities, Spring Lane Farm Shop and Gedling Country Park
- Stunning views over open countryside to the rear
- Welcoming entrance hall with a porch and cloakroom/WC
- Cosy lounge with a feature solid-fuel burner and bay window
- Superb open plan living, dining and kitchen space with underfloor heating, bi-folds and a separate utility room
- Three first floor bedrooms
- Modern fully-tiled bathroom with a threepiece suite and twin-head showers
- Enclosed and lawned rear garden with a feature large patio seating area
- Driveway providing off-street parking for multiple vehicles