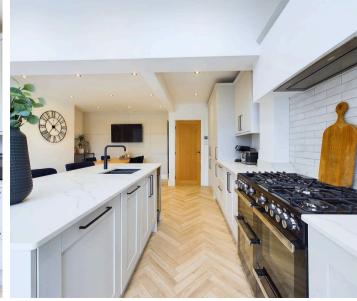

**Tenure: Freehold** 

EPC Energy Efficiency Rating: D

EPC Environmental Impact Rating: E

- Immaculately-presented and extended semidetached family home
- Close to Mapperley's excellent amenities, Spring Lane Farm Shop and Gedling Country Park
- Stunning views over open countryside to the rear
- Welcoming entrance hall with a porch and cloakroom/WC
- Cosy lounge with a feature solid-fuel burner and bay window
- Superb open plan living, dining and kitchen space with underfloor heating, bi-folds and a separate utility room
- Three first floor bedrooms
- Modern fully-tiled bathroom with a threepiece suite and twin-head showers
- Enclosed and lawned rear garden with a feature large patio seating area
- Driveway providing off-street parking for multiple vehicles