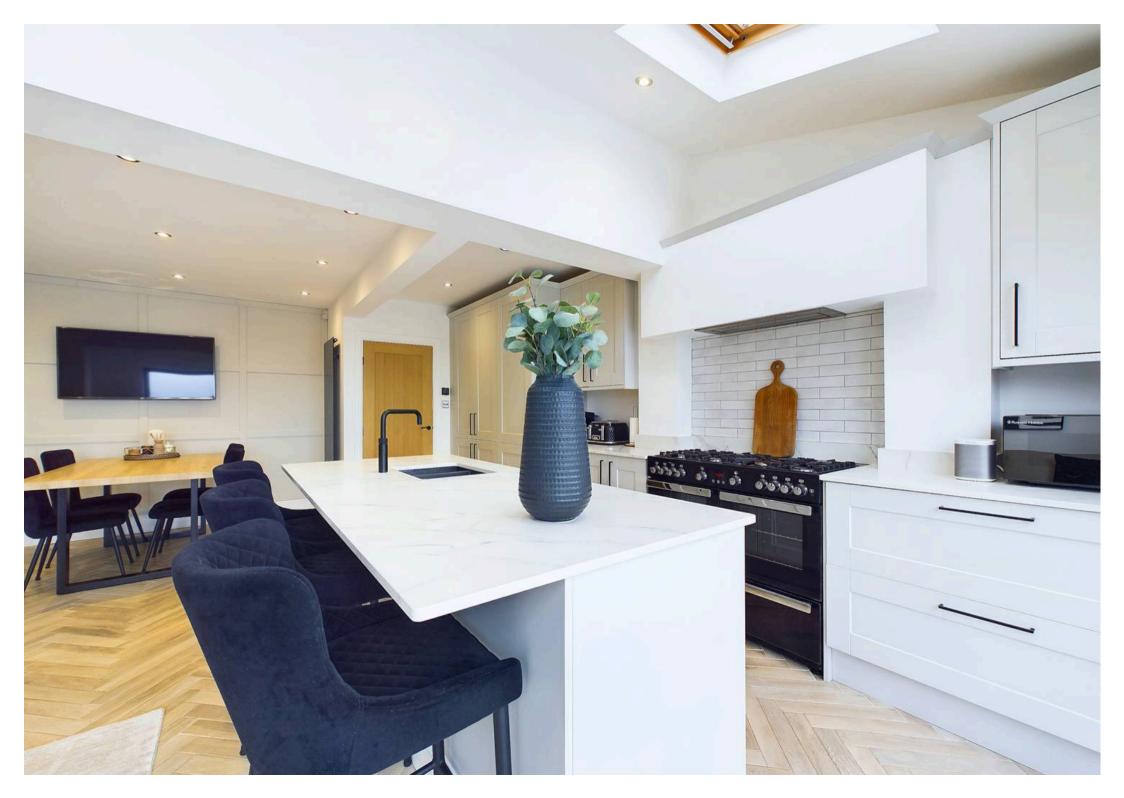

**Tenure: Freehold** 

EPC Energy Efficiency Rating: D

EPC Environmental Impact Rating: E

- Immaculately-presented and extended semidetached family home
- Close to Mapperley's excellent amenities, Spring Lane Farm Shop and Gedling Country Park
- Stunning views over open countryside to the rear
- Welcoming entrance hall with a porch and cloakroom/WC
- Cosy lounge with a feature solid-fuel burner and bay window
- Superb open plan living, dining and kitchen space with underfloor heating, bi-folds and a separate utility room
- Three first floor bedrooms
- Modern fully-tiled bathroom with a threepiece suite and twin-head showers
- Enclosed and lawned rear garden with a feature large patio seating area
- Driveway providing off-street parking for multiple vehicles