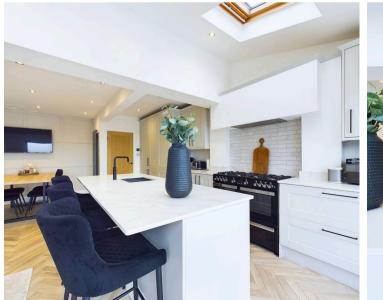

**Tenure: Freehold** 

EPC Energy Efficiency Rating: D

EPC Environmental Impact Rating: E

- Immaculately-presented and extended semidetached family home
- Close to Mapperley's excellent amenities, Spring Lane Farm Shop and Gedling Country Park
- Stunning views over open countryside to the rear
- Welcoming entrance hall with a porch and cloakroom/WC
- Cosy lounge with a feature solid-fuel burner and bay window
- Superb open plan living, dining and kitchen space with underfloor heating, bi-folds and a separate utility room
- Three first floor bedrooms
- Modern fully-tiled bathroom with a threepiece suite and twin-head showers
- Enclosed and lawned rear garden with a feature large patio seating area
- Driveway providing off-street parking for multiple vehicles