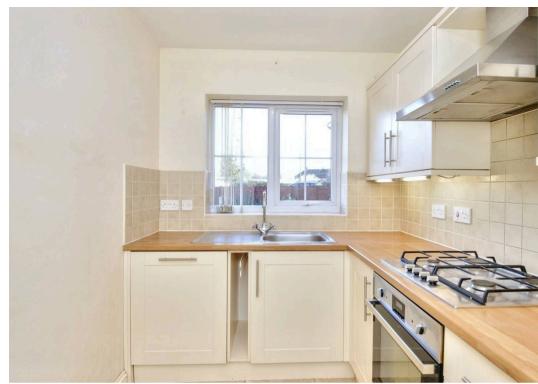

The bungalow boasts a modern exterior, beautifully maintained with landscaped features, a driveway for off road parking, and a gravelled front. Upon entering, you are welcomed into a cosy entrance hall that provides access to all areas of the home. The property features a stylish, modern kitchen with integrated appliances, a spacious double-length lounge filled with natural light from the double patio doors leading to the rear garden, and a generously sized double bedroom, offering ample space and versatility. The bathroom is well-appointed, complete with a shower cubicle, bath, sink, and WC, making excellent use of the available space.