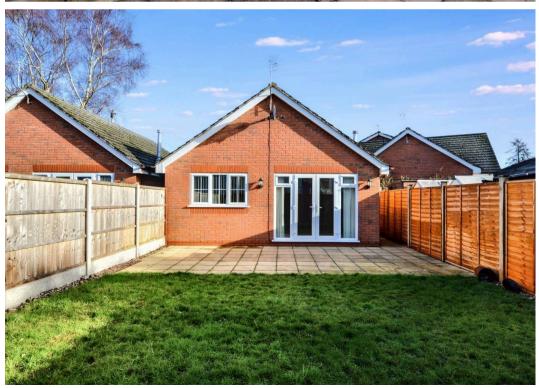

The bungalow boasts a modern exterior, beautifully maintained with landscaped features, a driveway for off road parking, and a gravelled front. Upon entering, you are welcomed into a cosy entrance hall that provides access to all areas of the home. The property features a stylish, modern kitchen with integrated appliances, a spacious double-length lounge filled with natural light from the double patio doors leading to the rear garden, and a generously sized double bedroom, offering ample space and versatility. The bathroom is well-appointed, complete with a shower cubicle, bath, sink, and WC, making excellent use of the available space.

The rear garden is a lovely mix of paved and lawned areas, complemented by a small shed for additional storage. Ready to move into, this well-maintained property offers modern living in a sought-after location.