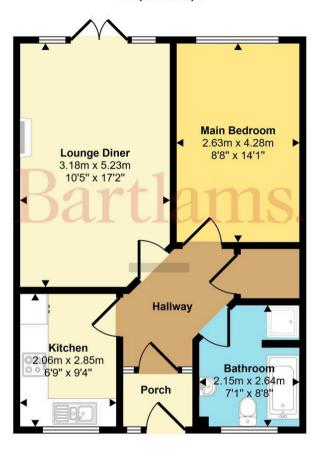

o all areas of the home. The property features a stylish, modern kitchen with integrated appliances, a spacious double-length lounge filled with natural light from the double patio doors leading to the rear garden, and a generously sized double bedroom, offering ample space and versatility. The bathroom is well-appointed, complete with a shower cubicle, bath, sink, and WC, making excellent use of the available space.

The rear garden is a lovely mix of paved and lawned areas, complemented by a small shed for additional storage. Ready to move into, this well-maintained property offers modern living in a sought-after location.

We are advised by our client that this property is: Freehold, Council Tax Band - C, EPC - tbc

B.

















## Approx Gross Internal Area 49 sq m / 531 sq ft



Floorplan

## **Bartlams**

Bartlams Ltd, The House On The Green High Street - WV5 9DP

01902894141

wombourne@bartlams.co.uk

www.bartlams.co.uk/

NOTICE: These particulars, although believed to be correct, do not constitute any part of an offer or contract. All statements contained in these particulars as to this property are made without responsibility and are not to be relied upon as statements or representations of warranty whatsoever in relation to property. Any intending purchaser must satisfy themselves by inspection or otherwise as to the correctness each of the statements contained in these particulars. All measurements are approximate and for illustrative purposes only. Photographs are produced for general information and it must not be inferred that any item shown is included