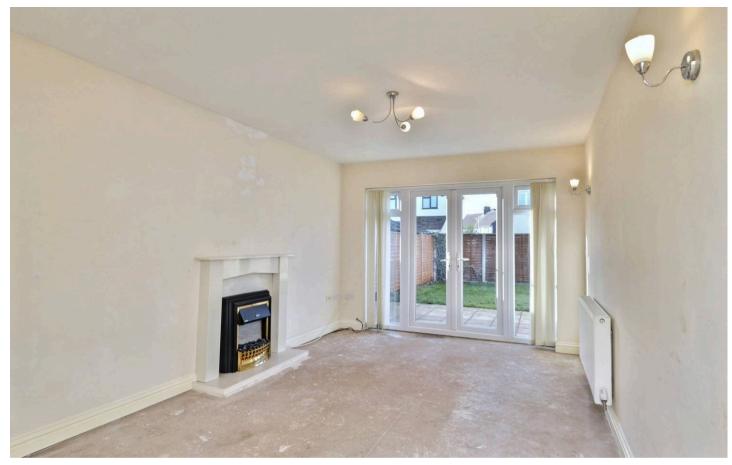

The bungalow boasts a modern exterior, beautifully maintained with landscaped features, a driveway for off road parking, and a gravelled front. Upon entering, you are welcomed into a cosy entrance hall that provides access to all areas of the home. The property features a stylish, modern kitchen with integrated appliances, a spacious double-length lounge filled with natural light from the double patio doors leading to the rear garden, and a generously sized double bedroom, offering ample space and versatility. The bathroom is well-appointed, complete with a shower cubicle, bath, sink, and WC, making excellent use of the available space.