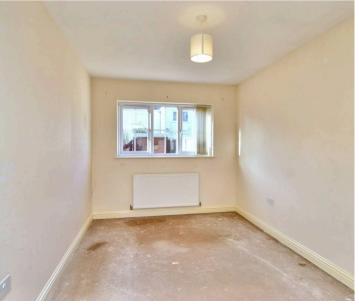

The bungalow boasts a modern exterior, beautifully maintained with landscaped features, a driveway for off road parking, and a gravelled front. Upon entering, you are welcomed into a cosy entrance hall that provides access to all areas of the home. The property features a stylish, modern kitchen with integrated appliances, a spacious double-length lounge filled with natural light from the double patio doors leading to the rear garden, and a generously sized double bedroom, offering ample space and versatility. The bathroom is well-appointed, complete with a shower cubicle, bath, sink, and WC, making excellent use of the available space.