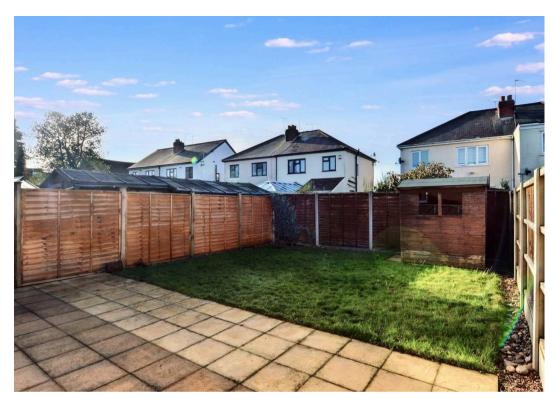

The rear garden is a lovely mix of paved and lawned areas, complemented by a small shed for additional storage. Ready to move into, this well-maintained property offers modern living in a sought-after location.