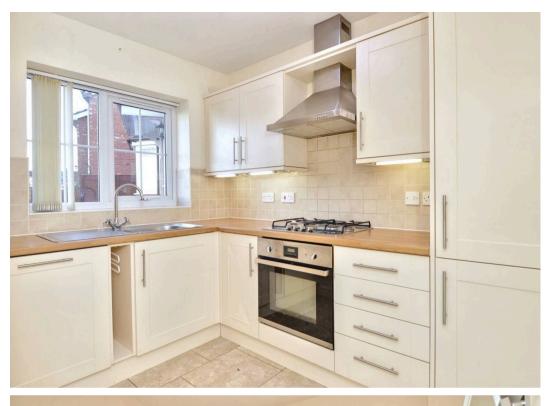

The bungalow boasts a modern exterior, beautifully maintained with landscaped features, a driveway for off road parking, and a gravelled front. Upon entering, you are welcomed into a cosy entrance hall that provides access to all areas of the home. The property features a stylish, modern kitchen with integrated appliances, a spacious double-length lounge filled with natural light from the double patio doors leading to the rear garden, and a generously sized double bedroom, offering ample space and versatility. The bathroom is well-appointed, complete with a shower cubicle, bath, sink, and WC, making excellent use of the available space.