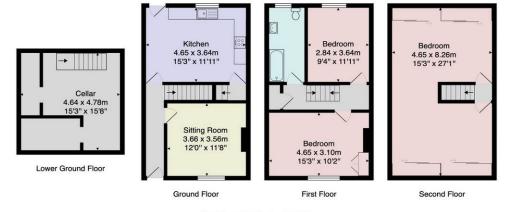

The property enjoys a fashionable position just off King's Road, with its range of excellent shops, bars and restaurants.

Offered for sale with no onward chain.

Benefitting from over 1,400 square feet of accommodation, including a useful cellar storage room, the house opens into an entrance hall. To the front there is a lovely living room, whilst to the rear there is a spacious, modern kitchen with a range of units and an area large enough for a family-sized dining table. An access door leads out to the private and enclosed patio entertaining area enjoying sun throughout the day.

Ascending to the first floor, a landing with useful storage cupboard branches off onto two well-proportioned double bedrooms and a stunning, newly fitted house bathroom with a separate shower enclosure.

The second floor offers an impressive principal bedroom with an array of eaves storage space.

## **OUTSIDE**

Sunny courtyard garden to the rear.

Tenure - Freehold

**Council Tax Band - B** 

Total Area: 137.2 m² ... 1477 ft²

All measurements are approximate and for display purposes only.

No liability is accepted by either the agency or Box Property Solutions Ltd as to the exact measurements of the rooms.