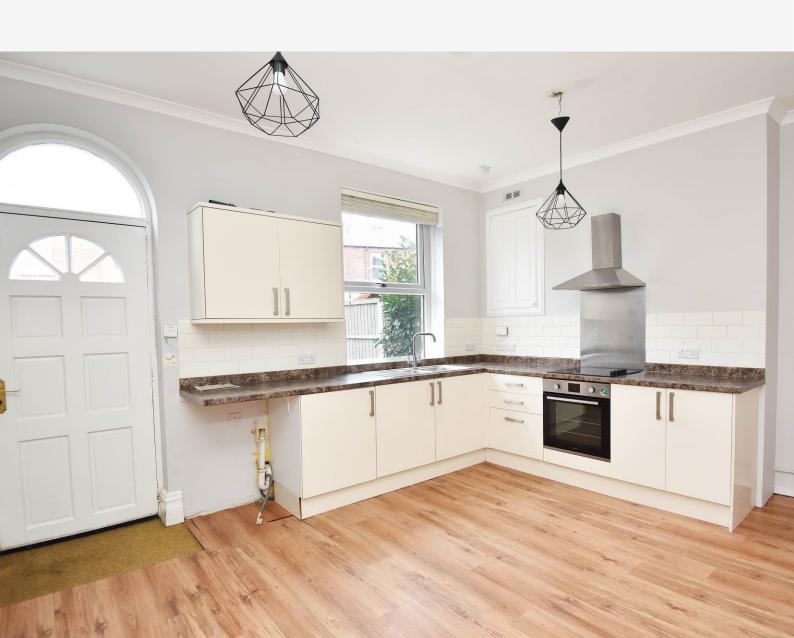

The property enjoys a fashionable position just off King's Road, with its range of excellent shops, bars and restaurants.

Offered for sale with no onward chain.

Benefitting from over 1,400 square feet of accommodation, including a useful cellar storage room, the house opens into an entrance hall. To the front there is a lovely living room, whilst to the rear there is a spacious, modern kitchen with a range of units and an area large enough for a family-sized dining table. An access door leads out to the private and enclosed patio entertaining area enjoying sun throughout the day.