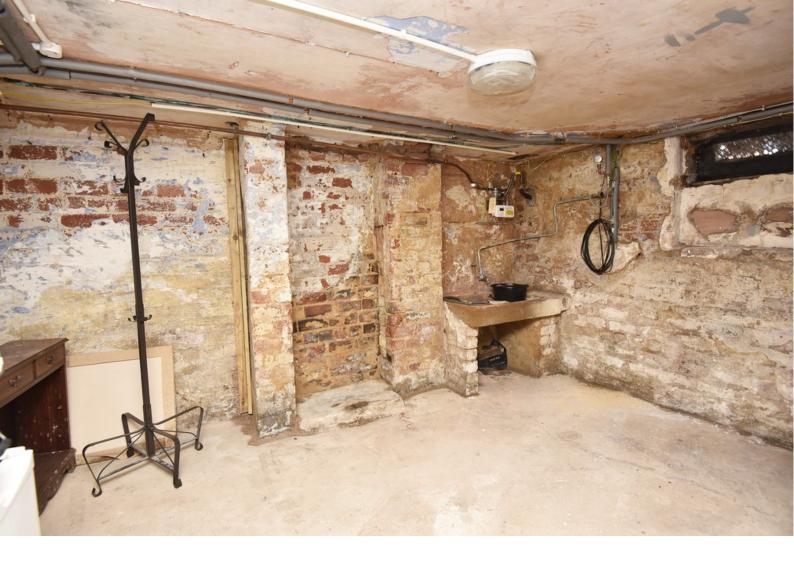

The property enjoys a fashionable position just off King's Road, with its range of excellent shops, bars and restaurants.

Offered for sale with no onward chain.

Benefitting from over 1,400 square feet of accommodation, including a useful cellar storage room, the house opens into an entrance hall. To the front there is a lovely living room, whilst to the rear there is a spacious, modern kitchen with a range of units and an area large enough for a family-sized dining table. An access door leads out to the private and enclosed patio entertaining area enjoying sun throughout the day.