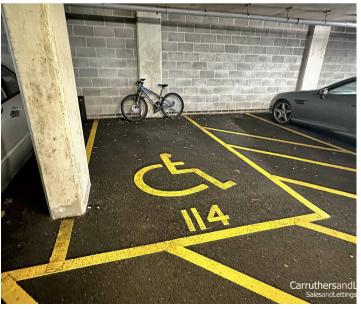

## Suez Way, Brighton, BN2 8AX

Modern one bedroom top floor flat situated close to local shops and bus routes into Brighton or Eastbourne with allocated parking space.

- Allocated Parking Space
- Modern
- Built In Wardrobe
- Fitted Kitchen
- Available Now
- Council Tax Band B
- EPC = C

## **Pacific Heights**

Suez Way, Brighton, BN2 8AX

Modern one bedroom top floor flat situated close to local shops and bus routes into Brighton or Eastbourne with allocated parking space. Open plan lounge / kitchen, fully fitted kitchen, double bedroom with large wardrobe, bathroom with shower over bath. Available Now, Unfurnished, Council Tax band B, EPC = B.