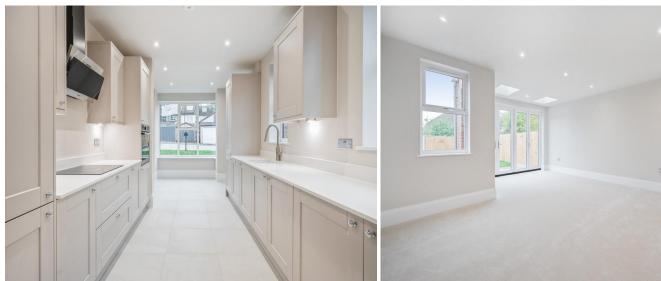

#### **ENTRANCE HALL**

**KITCHEN/BREAKFAST ROOM** 19' 10" x 9' 1" (6.05m x 2.77m)

**RECEPTION/DIN ING ROOM** 19' 2" x 16' 0" (5.84m x 4.88m)

GARDEN 28' 3" x 20' 10" (8.61m x 6.35m)

WC

**LANDING** 

BEDROOM 1 15' 11" x 8' 3" (4.85m x 2.51m)