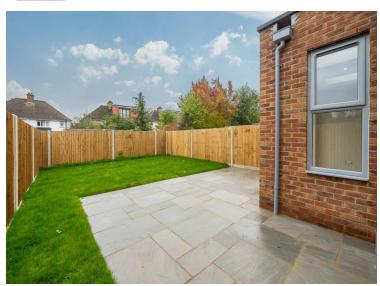

#### **ENTRANCE HALL**

**KITCHEN/BREAKFAST ROOM** 19' 10" x 9' 1" (6.05m x 2.77m)

**RECEPTION/DIN ING ROOM** 19' 2" x 16' 0" (5.84m x 4.88m)

GARDEN 28' 3" x 20' 10" (8.61m x 6.35m)

WC

**LANDING** 

BEDROOM 1 15' 11" x 8' 3" (4.85m x 2.51m)