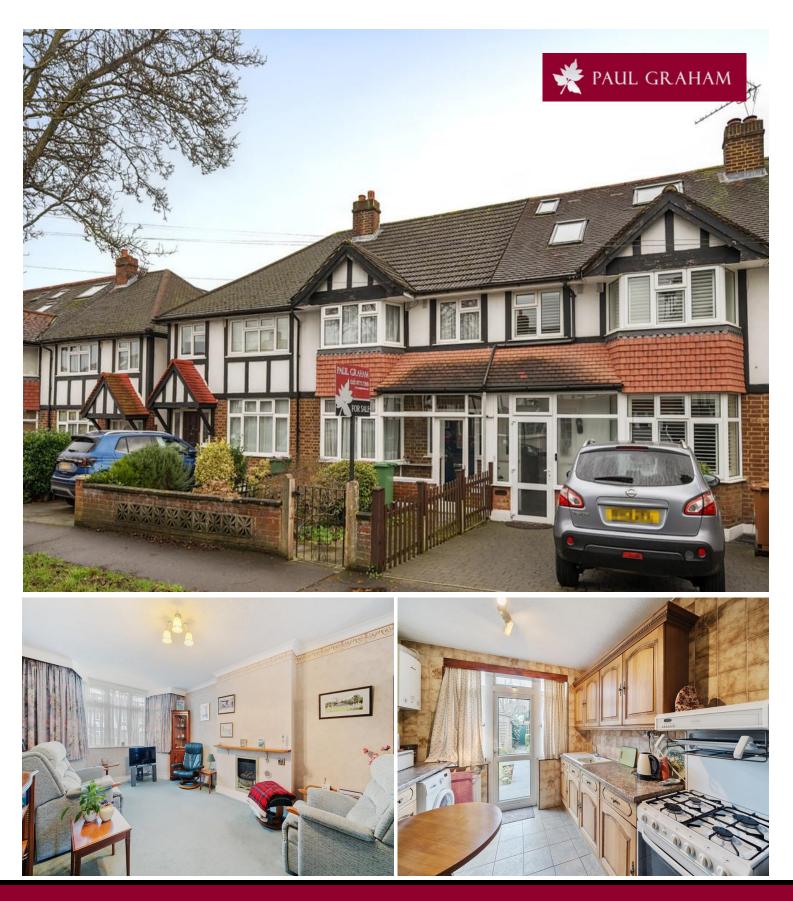

6 The Causeway, Carshalton, SM5 2NF | Guide Price £500,000 - £525,000 Freehold

This charming three-bedroom "Mock Tudor" style house is full of character and offers a wonderful opportunity to create your dream home. With its classic architectural design, the property boasts a private rear garage, front and rear gardens, and comes to market with the added benefit of no onward chain. There is also exciting potential to extend (STPP), making it an ideal choice for growing families or those seeking extra space.