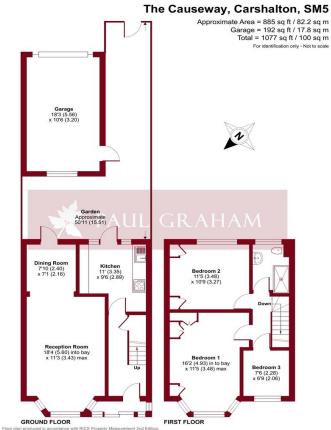

Floor plan produced in accordance with RICS Property Measurement 2nd Edition, Incorporating International Property Measurement Standards (IPMS2 Residential). © ntch

#### **ENTRANCE HALL**

**RECEPTION ROOM** 18' 4" x 11' 3" (5.59m x 3.43m)

DININ G ROOM 7' 10" x 7' 1" (2.39m x 2.16m)

KITCHEN 11' 0" x 9' 6" (3.35m x 2.9m)

**GARDEN** 50' 11" x 15' 51" (15.52m x 5.87m) Approx

GARAGE 18' 3" x 10' 6" (5.56m x 3.2m)

### LANDING

BEDROOM 1 16' 2" x 11' 5" (4.93m x 3.48m)

BEDROOM 2 11' 5" x 10' 9" (3.48m x 3.28m)

BEDROOM 3 7' 6" x 6' 9" (2.29m x 2.06m)

BATHROOM