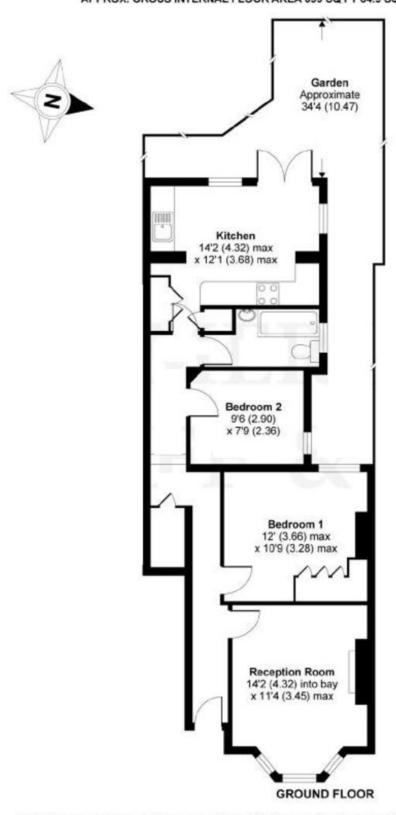

## Roundwood Road, London, NW10

APPROX. GROSS INTERNAL FLOOR AREA 699 SQ FT 64.9 SQ METRES

Whilst every attempt has been made to ensure the accuracy of the floor plan contained here, measurements of doors, windows and rooms are approximate and no responsibility is taken for any error, omission or misstatement. These plans are for representation purposes only as defined by RICS Code of Measuring Practice and should be used as such by any prospective purchaser. Specifically no guarantee is given on the total square footage of the property if quoted on this plan. Any figure given is for initial guidance only and should not be relied on as a basis of valuation.