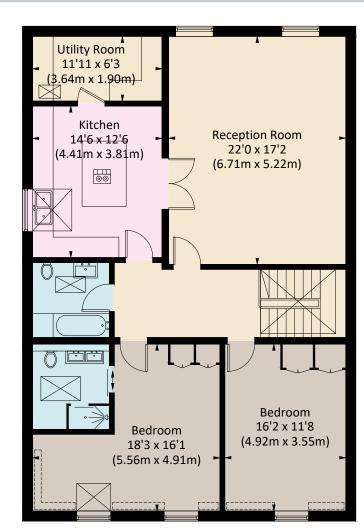

**APPROX. GROSS FLOOR AREA** 1,381 Sq. Ft. / 128.3 Sq. M.

PRICE: £2,000,000 TENURE: Share of Freehold with 975 Years Remaining SERVICE CHARGE: Approx. £5,600 per annum

This floorplan is for GUIDANCE ONLY and NOT FOR VALUATION purposes.