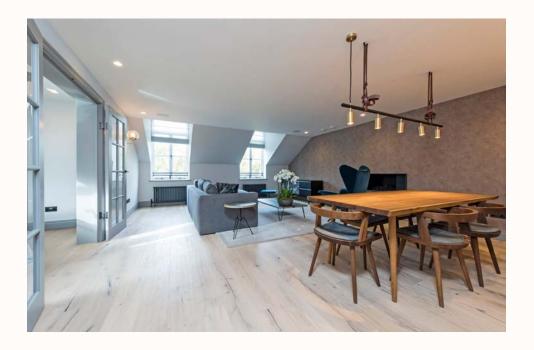

To the left you will find the vast sitting room diner complete with oak flooring and additional double doors leading on to a well-appointed bespoke fitted kitchen and separate utility room. With an abundance of natural light throughout the apartment has been carefully designed and refurbished. Both bedrooms have bespoke cabinetry within them, with the principal bedroom enjoying the benefits of a large en suite shower room with double vanity. A family bathroom can also be found on the landing.