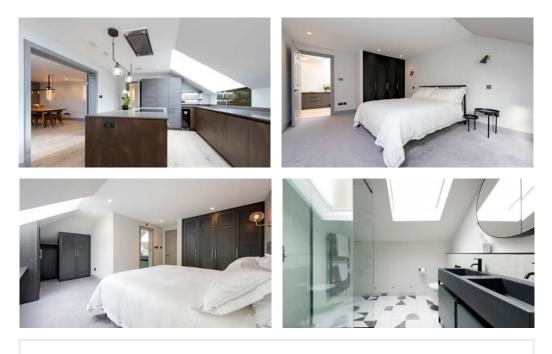

To the left you will find the vast sitting room diner complete with oak flooring and additional double doors leading on to a well-appointed bespoke fitted kitchen and separate utility room. With an abundance of natural light throughout the apartment has been carefully designed and refurbished. Both bedrooms have bespoke cabinetry within them, with the principal bedroom enjoying the benefits of a large en suite shower room with double vanity. A family bathroom can also be found on the landing.